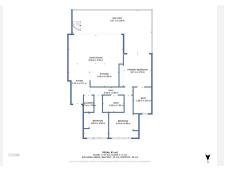

#### **Property Features**

Expansive Roof Solarium: Enjoy your very own private retreat with panoramic views of the Mediterranean. Perfect for sunbathing, entertaining, or simply unwinding.

Spacious Interiors: Three beautifully designed bedrooms, including a luxurious master suite, and bright, open-plan living spaces.

Modern Kitchen: Fully equipped with top-of-the-line appliances and sleek finishes.

Seamless Indoor-Outdoor Flow: Floor-to-ceiling windows open onto a generous terrace, flooding the home

+34 952 939 460 · info@bromleyestatesmarbella.com Urbanizacion El Rosario, CN340, Km 188, Marbella, Malaga 29603