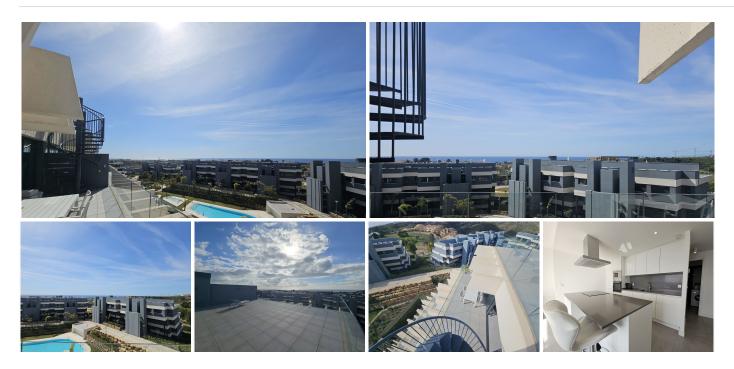

# PENTHOUSE DUPLEX 3 BEDROOMS 2 BATHROOMS IN ESTEPONA

Estepona

REF# BEMR4920985 €660,000

| BEDS | BATHS | BUILT | TERRACE |
|------|-------|-------|---------|
| 3    | 2     | 95 m² | 105 m²  |

Luxury Penthouse with Spectacular Sea Views and Private Roof Solarium - Selwo, Estepona

Stunning 3-bedroom penthouse located in a prestigious new development in Estepona. Perfectly situated to offer breathtaking sea views, this luxurious property combines modern design with unparalleled amenities, creating a haven of relaxation and sophistication.

#### **Property Features**

Expansive Roof Solarium: Enjoy your very own private retreat with panoramic views of the Mediterranean. Perfect for sunbathing, entertaining, or simply unwinding.

Spacious Interiors: Three beautifully designed bedrooms, including a luxurious master suite, and bright, open-plan living spaces.