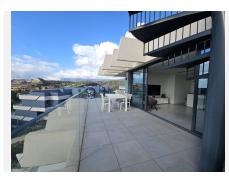

# PENTHOUSE DUPLEX 3 BEDROOMS 2 BATHROOMS IN ESTEPONA

Estepona

REF# BEMR4920985 €660,000

| BEDS | BATHS | BUILT | TERRACE |
|------|-------|-------|---------|
| 3    | 2     | 95 m² | 105 m²  |

Luxury Penthouse with Spectacular Sea Views and Private Roof Solarium - Selwo, Estepona

Stunning 3-bedroom penthouse located in a prestigious new development in Estepona. Perfectly situated to offer breathtaking sea views, this luxurious property combines modern design with unparalleled amenities, creating a haven of relaxation and sophistication.

#### **Property Features**

Expansive Roof Solarium: Enjoy your very own private retreat with panoramic views of the Mediterranean. Perfect for sunbathing, entertaining, or simply unwinding.

Spacious Interiors: Three beautifully designed bedrooms, including a luxurious master suite, and bright, open-plan living spaces.

Modern Kitchen: Fully equipped with top-of-the-line appliances and sleek finishes.

Seamless Indoor-Outdoor Flow: Floor-to-ceiling windows open onto a generous terrace, flooding the home

+34 952 939 460 · info@bromleyestatesmarbella.com Urbanizacion El Rosario, CN340, Km 188, Marbella, Malaga 29603