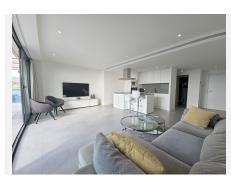

#### **Property Features**

Expansive Roof Solarium: Enjoy your very own private retreat with panoramic views of the Mediterranean. Perfect for sunbathing, entertaining, or simply unwinding.

Spacious Interiors: Three beautifully designed bedrooms, including a luxurious master suite, and bright, open-plan living spaces.

Modern Kitchen: Fully equipped with top-of-the-line appliances and sleek finishes.

Seamless Indoor-Outdoor Flow: Floor-to-ceiling windows open onto a generous terrace, flooding the home

+34 952 939 460 · info@bromleyestatesmarbella.com Urbanizacion El Rosario, CN340, Km 188, Marbella, Malaga 29603