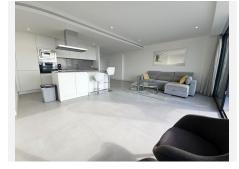

#### **Property Features**

Expansive Roof Solarium: Enjoy your very own private retreat with panoramic views of the Mediterranean. Perfect for sunbathing, entertaining, or simply unwinding.

Spacious Interiors: Three beautifully designed bedrooms, including a luxurious master suite, and bright, open-plan living spaces.

Modern Kitchen: Fully equipped with top-of-the-line appliances and sleek finishes.

Seamless Indoor-Outdoor Flow: Floor-to-ceiling windows open onto a generous terrace, flooding the home

+34 952 939 460 · info@bromleyestatesmarbella.com Urbanizacion El Rosario, CN340, Km 188, Marbella, Malaga 29603