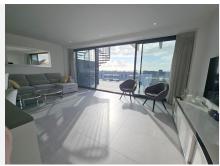

#### **Property Features**

Expansive Roof Solarium: Enjoy your very own private retreat with panoramic views of the Mediterranean. Perfect for sunbathing, entertaining, or simply unwinding.

Spacious Interiors: Three beautifully designed bedrooms, including a luxurious master suite, and bright, open-plan living spaces.

Modern Kitchen: Fully equipped with top-of-the-line appliances and sleek finishes.

Seamless Indoor-Outdoor Flow: Floor-to-ceiling windows open onto a generous terrace, flooding the home

+34 952 939 460 · info@bromleyestatesmarbella.com Urbanizacion El Rosario, CN340, Km 188, Marbella, Malaga 29603