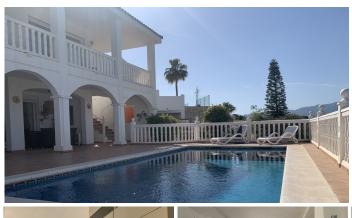

## HOUSE 4 BEDROOMS 4.5 BATHROOMS IN CERROS DEL AGUILA

Cerros del Aguila

REF# BEMR4921015 €795,000

| BEDS | BATHS | BUILT  | PLOT   |
|------|-------|--------|--------|
| 4    | 4.5   | 249 m² | 720 m² |

New to the market, fantastic investment opportunity!

This stunning villa, located in Cerros del Aguila, boasts two levels of luxurious living. The lower level features three bedrooms each with en-suit bathroom, the master bedroom and living room, both have large patio doors with electric shutters that lead out to the beautiful pool and terrace. where you can capture the stunning views.