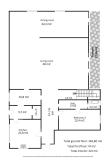

### Guadalmina Alta

REF# BEMR4921066 €1,300,000

| BEDS | BATHS | BUILT  | PLOT   | TERRACE |
|------|-------|--------|--------|---------|
| 3    | 3     | 350 m² | 959 m² | 27 m²   |