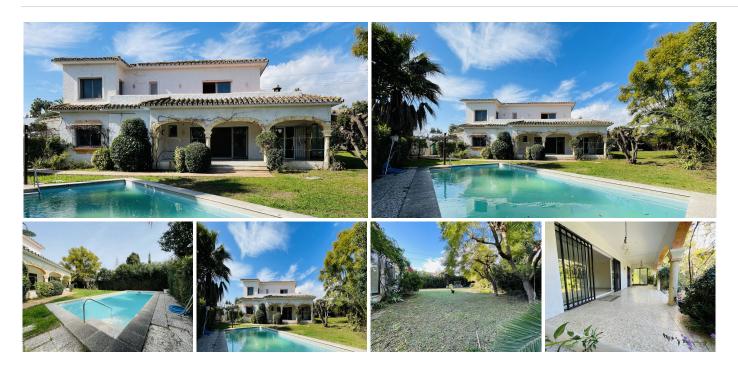

#### **REFORM PROJECT**

Nestled in the heart of one of Marbella's prestigious golf community, this unique triangular-shaped plot presents an unparalleled opportunity to create your dream home or investment property. Surrounded by the lush fairways of Guadalmina Golf and has the possibility to offer stunning golf course and mountain views, this property is a rare find.

Convenient Access:

Prime Location: Situated in a quiet, private cul-de-sac within the exclusive Urb. Guadalmina Golf
4-minute walk to Guadalmina Golf Clubhouse
7-minute drive to the beach
10 minutes to the luxury marina of Puerto Banús
3 minutes to supermarkets, restaurants, and amenities