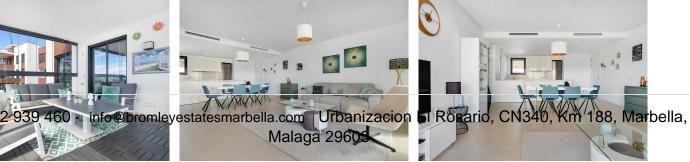

# MIDDLE FLOOR APARTMENT 4 BEDROOMS 3 BATHROOMS IN FUENGIROLA

Fuengirola

REF# BEMR4921093 €939,000

| BEDS | BATHS | BUILT  | TERRACE |
|------|-------|--------|---------|
| 4    | 3     | 131 m² | 41 m²   |

This spacious 4-bedroom apartment, just a 5-minute walk from the beach, offers the ultimate in coastal living with breathtaking sea views. In addition, it is a 2-minute walk from Carvajal train station, it is a 15-minute drive to Malaga and 30 minutes to Marbella. With a generous living space and a modern design, this apartment exudes luxury and comfort.