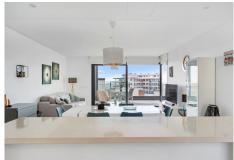

This spacious 4-bedroom apartment, just a 5-minute walk from the beach, offers the ultimate in coastal living with breathtaking sea views. In addition, it is a 2-minute walk from Carvajal train station, it is a 15-minute drive to Malaga and 30 minutes to Marbella. With a generous living space and a modern design, this apartment exudes luxury and comfort.

The bright living room leads to a large terrace of 40m2, where you can enjoy your morning coffee or a glass of wine at sunset, while looking out over the shimmering waves of the sea. The open kitchen, equipped with all comforts such as fridge, freezer, induction and oven, makes it perfect for daily meals or receiving guests.