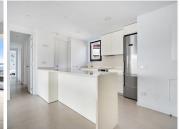

The bright living room leads to a large terrace of 40m2, where you can enjoy your morning coffee or a glass of wine at sunset, while looking out over the shimmering waves of the sea. The open kitchen, equipped with all comforts such as fridge, freezer, induction and oven, makes it perfect for daily meals or receiving guests.