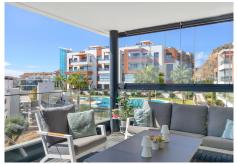

The bright living room leads to a large terrace of 40m2, where you can enjoy your morning coffee or a glass of wine at sunset, while looking out over the shimmering waves of the sea. The open kitchen, equipped with all comforts such as fridge, freezer, induction and oven, makes it perfect for daily meals or receiving guests.