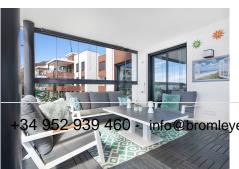

The bright living room leads to a large terrace of 40m2, where you can enjoy your morning coffee or a glass of wine at sunset, while looking out over the shimmering waves of the sea. The open kitchen, equipped with all comforts such as fridge, freezer, induction and oven, makes it perfect for daily meals or receiving guests.