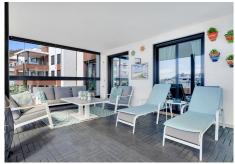

The bright living room leads to a large terrace of 40m2, where you can enjoy your morning coffee or a glass of wine at sunset, while looking out over the shimmering waves of the sea. The open kitchen, equipped with all comforts such as fridge, freezer, induction and oven, makes it perfect for daily meals or receiving guests.