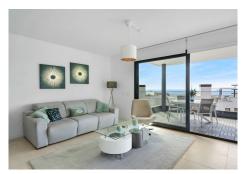

The bright living room leads to a large terrace of 40m2, where you can enjoy your morning coffee or a glass of wine at sunset, while looking out over the shimmering waves of the sea. The open kitchen, equipped with all comforts such as fridge, freezer, induction and oven, makes it perfect for daily meals or receiving guests.