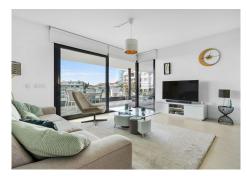

The bright living room leads to a large terrace of 40m2, where you can enjoy your morning coffee or a glass of wine at sunset, while looking out over the shimmering waves of the sea. The open kitchen, equipped with all comforts such as fridge, freezer, induction and oven, makes it perfect for daily meals or receiving guests.