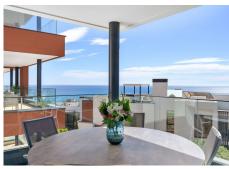

The bright living room leads to a large terrace of 40m2, where you can enjoy your morning coffee or a glass of wine at sunset, while looking out over the shimmering waves of the sea. The open kitchen, equipped with all comforts such as fridge, freezer, induction and oven, makes it perfect for daily meals or receiving guests.