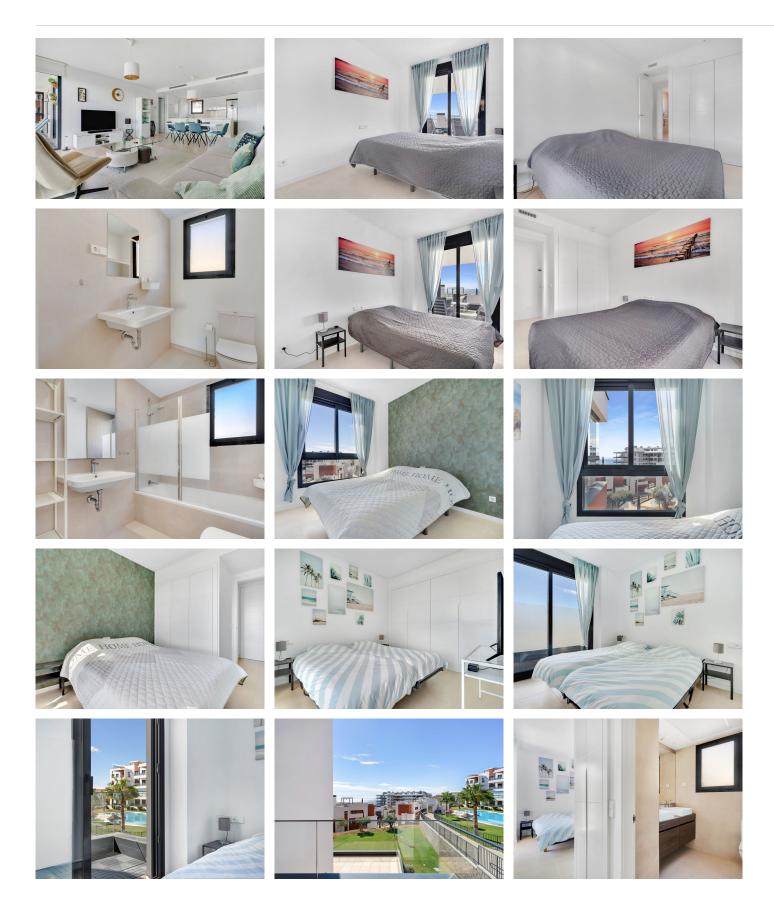

The bright living room leads to a large terrace of 40m2, where you can enjoy your morning coffee or a glass of wine at sunset, while looking out over the shimmering waves of the sea. The open kitchen, equipped with all comforts such as fridge, freezer, induction and oven, makes it perfect for daily meals or receiving guests.

The four spacious bedrooms have been designed with peace and relaxation in mind. The master bedroom has an en-suite bathroom and a private balcony. The other bedrooms can be flexibly arranged as guest rooms, children's rooms or a home office.