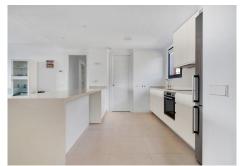

The bright living room leads to a large terrace of 40m2, where you can enjoy your morning coffee or a glass of wine at sunset, while looking out over the shimmering waves of the sea. The open kitchen, equipped with all comforts such as fridge, freezer, induction and oven, makes it perfect for daily meals or receiving guests.