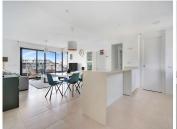

The bright living room leads to a large terrace of 40m2, where you can enjoy your morning coffee or a glass of wine at sunset, while looking out over the shimmering waves of the sea. The open kitchen, equipped with all comforts such as fridge, freezer, induction and oven, makes it perfect for daily meals or receiving guests.