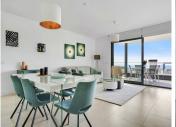

The bright living room leads to a large terrace of 40m2, where you can enjoy your morning coffee or a glass of wine at sunset, while looking out over the shimmering waves of the sea. The open kitchen, equipped with all comforts such as fridge, freezer, induction and oven, makes it perfect for daily meals or receiving guests.