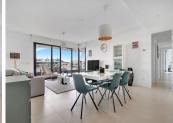

The bright living room leads to a large terrace of 40m2, where you can enjoy your morning coffee or a glass of wine at sunset, while looking out over the shimmering waves of the sea. The open kitchen, equipped with all comforts such as fridge, freezer, induction and oven, makes it perfect for daily meals or receiving guests.