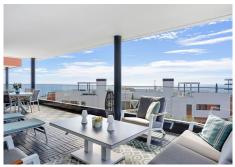

The bright living room leads to a large terrace of 40m2, where you can enjoy your morning coffee or a glass of wine at sunset, while looking out over the shimmering waves of the sea. The open kitchen, equipped with all comforts such as fridge, freezer, induction and oven, makes it perfect for daily meals or receiving guests.