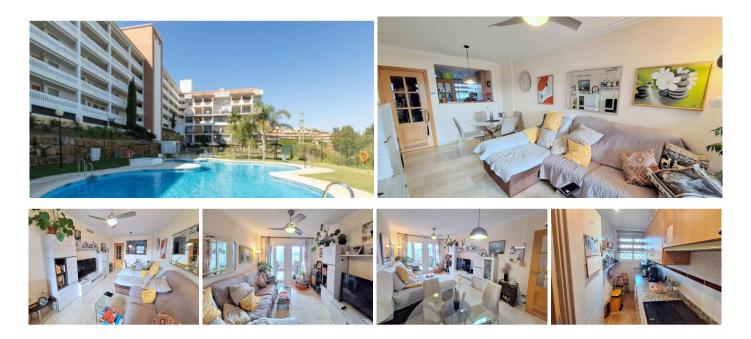

## REF# BEMR4921111 €225,000

| BEDS | BATHS | BUILT | TERRACE |
|------|-------|-------|---------|
| 2    | 2     | 88 m² | 10 m²   |

\*\*\*Walk to the Beach & Amenities\*\*\* Manilva Playa, Duquesa is an established urbanisation with a beautiful communal pool and gardens within close proximity to the beaches of Manilva. The location is perfect for those who wish to walk to everything and with a local supermarket and restaurant within the community, it is perfect for coastal living. Situated with a south facing terrace is this 2 bedroom, 2 bathroom apartment. The entrance leads to the main living area and patio doors to the terrace with lateral sea views. There is a fully equipped kitchen and two spacious bedrooms with wardrobe storage. The property is being sold furnished with underground parking bay and has an electric car point. Fantastic for those looking to be next to the beaches and walk to the vibrant Duquesa Marina.