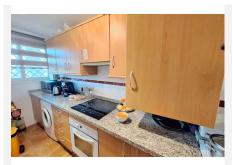

## REF# BEMR4921111 €225,000

| BEDS | BATHS | BUILT | TERRACE |
|------|-------|-------|---------|
| 2    | 2     | 88 m² | 10 m²   |

\*\*\*Walk to the Beach & Amenities\*\*\* Manilva Playa, Duquesa is an established urbanisation with a beautiful communal pool and gardens within close proximity to the beaches of Manilva. The location is perfect for those who wish to walk to everything and with a local supermarket and restaurant within the community, it is perfect for coastal living. Situated with a south facing terrace is this 2 bedroom, 2 bathroom apartment. The entrance leads to the main living area and patio doors to the terrace with lateral sea views. There is a fully equipped kitchen and two spacious bedrooms with wardrobe storage. The property is being sold furnished with underground parking bay and has an electric car point. Fantastic for those looking to be next to the beaches and walk to the vibrant Duquesa Marina.