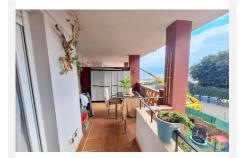

## REF# BEMR4921111 €225,000

| BEDS | BATHS | BUILT | TERRACE |
|------|-------|-------|---------|
| 2    | 2     | 88 m² | 10 m²   |

\*\*\*Walk to the Beach & Amenities\*\*\* Manilva Playa, Duquesa is an established urbanisation with a beautiful communal pool and gardens within close proximity to the beaches of Manilva. The location is perfect for those who wish to walk to everything and with a local supermarket and restaurant within the community, it is perfect for coastal living. Situated with a south facing terrace is this 2 bedroom, 2 bathroom apartment. The entrance leads to the main living area and patio doors to the terrace with lateral sea views. There is a fully equipped kitchen and two spacious bedrooms with wardrobe storage. The property is being sold furnished with underground parking bay and has an electric car point. Fantastic for those looking to be next to the beaches and walk to the vibrant Duquesa Marina.