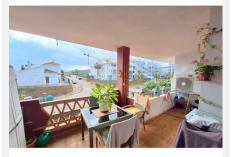

## REF# BEMR4921111 €225,000

| BEDS | BATHS | BUILT | TERRACE |
|------|-------|-------|---------|
| 2    | 2     | 88 m² | 10 m²   |

\*\*\*Walk to the Beach & Amenities\*\*\* Manilva Playa, Duquesa is an established urbanisation with a beautiful communal pool and gardens within close proximity to the beaches of Manilva. The location is perfect for those who wish to walk to everything and with a local supermarket and restaurant within the community, it is perfect for coastal living. Situated with a south facing terrace is this 2 bedroom, 2 bathroom apartment. The entrance leads to the main living area and patio doors to the terrace with lateral sea views. There is a fully equipped kitchen and two spacious bedrooms with wardrobe storage. The property is being sold furnished with underground parking bay and has an electric car point. Fantastic for those looking to be next to the beaches and walk to the vibrant Duquesa Marina.