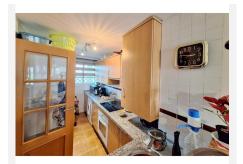

## REF# BEMR4921111 €225,000

| BEDS | BATHS | BUILT | TERRACE |
|------|-------|-------|---------|
| 2    | 2     | 88 m² | 10 m²   |

\*\*\*Walk to the Beach & Amenities\*\*\* Manilva Playa, Duquesa is an established urbanisation with a beautiful communal pool and gardens within close proximity to the beaches of Manilva. The location is perfect for those who wish to walk to everything and with a local supermarket and restaurant within the community, it is perfect for coastal living. Situated with a south facing terrace is this 2 bedroom, 2 bathroom apartment. The entrance leads to the main living area and patio doors to the terrace with lateral sea views. There is a fully equipped kitchen and two spacious bedrooms with wardrobe storage. The property is being sold furnished with underground parking bay and has an electric car point. Fantastic for those looking to be next to the beaches and walk to the vibrant Duquesa Marina.