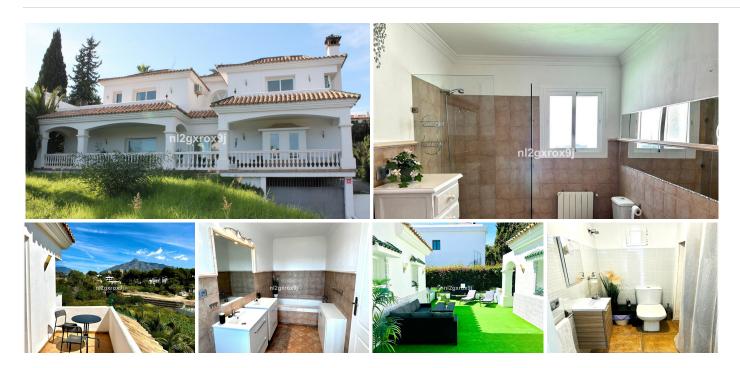

#### REF# BEMR4921489 €1,750,000

| BEDS | BATHS | BUILT  | PLOT    | TERRACE |
|------|-------|--------|---------|---------|
| 5    | 4.5   | 569 m² | 1030 m² | 91 m²   |

This 4-bedroom villa is available ideally situated just minutes from Nueva Andalucía's central plaza and within walking distance of the world-renowned Puerto Banús. This villa offers an exceptional opportunity to create a luxurious family home or a smart investment with high rental potential, all while enjoying the sought-after Marbella coastal lifestyle.

The 557 m<sup>2</sup> property features 4 bedrooms, 3 of which are en suite and 4 bathrooms. Upon entering, you are welcomed into a bright and spacious double living area that opens onto a covered balcony. This level also includes a separate kitchen, the master bedroom ensuite with ample built in wardrobe space with access to an outdoor balcony and a guest WC with a utility area.