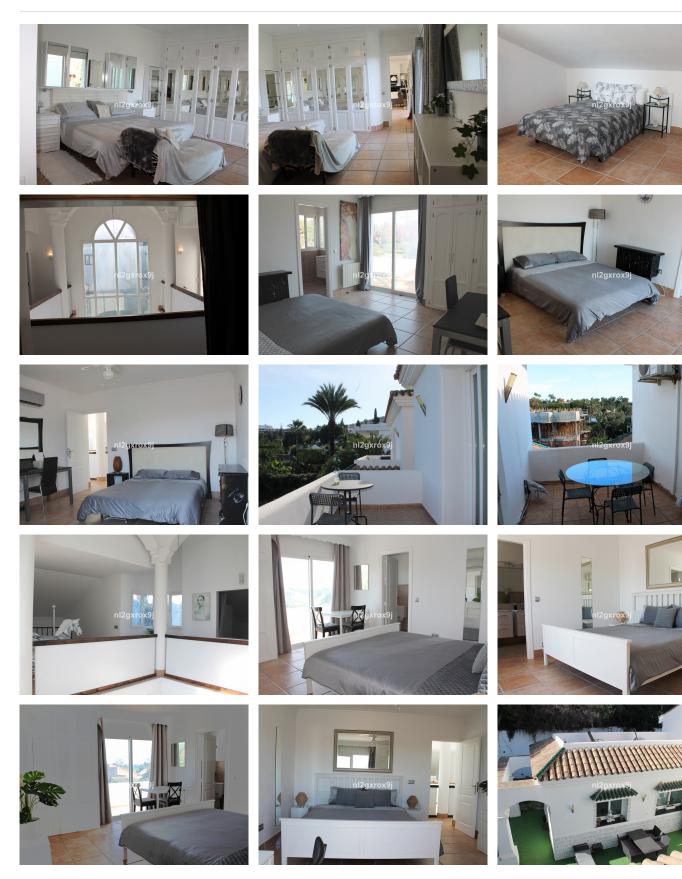

The 557 m<sup>2</sup> property features 4 bedrooms, 3 of which are en suite and 4 bathrooms. Upon entering, you are welcomed into a bright and spacious double living area that opens onto a covered balcony. This level also includes a separate kitchen, the master bedroom ensuite with ample built in wardrobe space with access to an outdoor balcony and a guest WC with a utility area.

On the second floor, you'll find an open feature hall leading to 2 en suite double bedrooms, an additional bedroom and various balconies as well as a separate solarium area. The layout offers flexibility and plenty of room for personalisation.