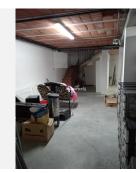

## BROMLEY ESTATES Marbella.

The basement level includes a garage with space for 3-4 cars and a large area matching the footprint of the upper level, offering a large customisable space with potential to suit your specific needs.