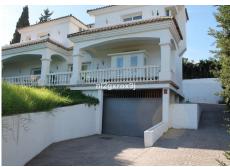

#### REF# BEMR4921489 €1,750,000

| BEDS | BATHS | BUILT  | PLOT    | TERRACE |
|------|-------|--------|---------|---------|
| 5    | 4.5   | 569 m² | 1030 m² | 91 m²   |

This 4-bedroom villa is available ideally situated just minutes from Nueva Andalucía's central plaza and within walking distance of the world-renowned Puerto Banús. This villa offers an exceptional opportunity to create a luxurious family home or a smart investment with high rental potential, all while enjoying the sought-after Marbella coastal lifestyle.

The 557 m<sup>2</sup> property features 4 bedrooms, 3 of which are en suite and 4 bathrooms. Upon entering, you are welcomed into a bright and spacious double living area that opens onto a covered balcony. This level also includes a separate kitchen, the master bedroom ensuite with ample built in wardrobe space with access to an outdoor balcony and a guest WC with a utility area.

The outdoor spaces include a courtyard garden in the centre of the property, carport, large driveway and a front garden with ample space to design a pool or additional landscaping.

Nestled on a quiet road in one of Nueva Andalucía's most prime locations, this property is surrounded by luxurious villas currently under construction, which will further enhance the exclusivity and prestige of the area. Once complete, these developments will frame the property beautifully, adding significant value and making this an exceptional investment opportunity. With its Andalusian charm and ample room for customisation, this villa offers unmatched potential to create your dream home.