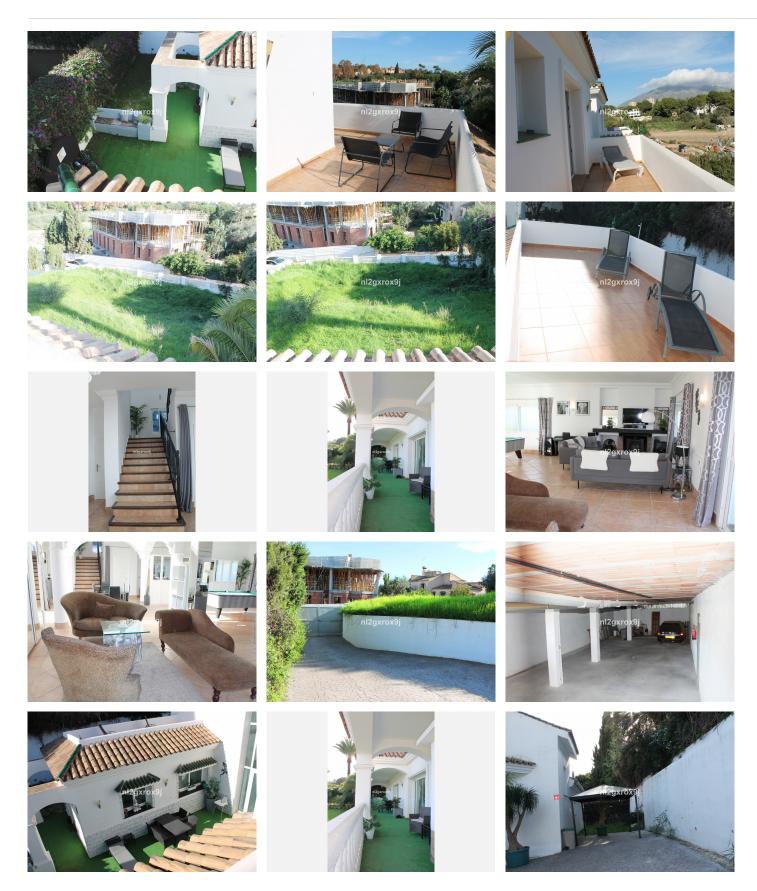

On the second floor, you'll find an open feature hall leading to 2 en suite double bedrooms, an additional bedroom and various balconies as well as a separate solarium area. The layout offers flexibility and plenty of room for personalisation.

## BROMLEY ESTATES Marbella.

The basement level includes a garage with space for 3-4 cars and a large area matching the footprint of the upper level, offering a large customisable space with potential to suit your specific needs.

The outdoor spaces include a courtyard garden in the centre of the property, carport, large driveway and a front garden with ample space to design a pool or additional landscaping.

Nestled on a quiet road in one of Nueva Andalucía's most prime locations, this property is surrounded by luxurious villas currently under construction, which will further enhance the exclusivity and prestige of the area. Once complete, these developments will frame the property beautifully, adding significant value and making this an exceptional investment opportunity. With its Andalusian charm and ample room for customisation, this villa offers unmatched potential to create your dream home.