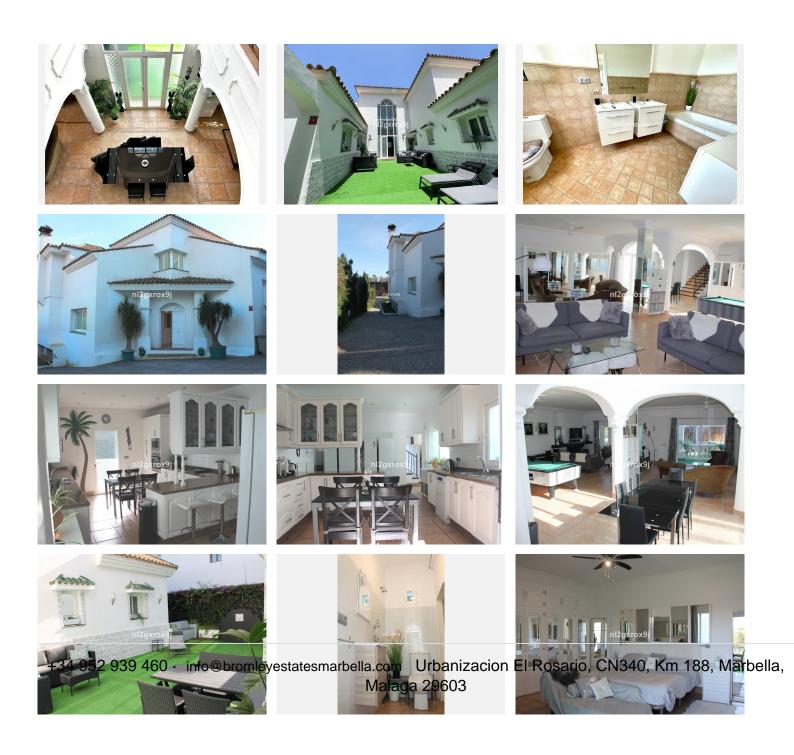

The 557 m<sup>2</sup> property features 4 bedrooms, 3 of which are en suite and 4 bathrooms. Upon entering, you are welcomed into a bright and spacious double living area that opens onto a covered balcony. This level also includes a separate kitchen, the master bedroom ensuite with ample built in wardrobe space with access to an outdoor balcony and a guest WC with a utility area.

## BROMLEY ESTATES Marbella.

The basement level includes a garage with space for 3-4 cars and a large area matching the footprint of the upper level, offering a large customisable space with potential to suit your specific needs.

The outdoor spaces include a courtyard garden in the centre of the property, carport, large driveway and a front garden with ample space to design a pool or additional landscaping.

Nestled on a quiet road in one of Nueva Andalucía's most prime locations, this property is surrounded by luxurious villas currently under construction, which will further enhance the exclusivity and prestige of the area. Once complete, these developments will frame the property beautifully, adding significant value and making this an exceptional investment opportunity. With its Andalusian charm and ample room for customisation, this villa offers unmatched potential to create your dream home.