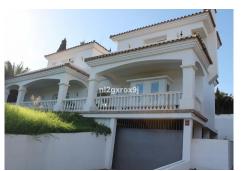

#### REF# BEMR4921489 €1,750,000

| BEDS | BATHS | BUILT  | PLOT    | TERRACE |
|------|-------|--------|---------|---------|
| 5    | 4.5   | 569 m² | 1030 m² | 91 m²   |

This 4-bedroom villa is available ideally situated just minutes from Nueva Andalucía's central plaza and within walking distance of the world-renowned Puerto Banús. This villa offers an exceptional opportunity to create a luxurious family home or a smart investment with high rental potential, all while enjoying the sought-after Marbella coastal lifestyle.

The 557 m<sup>2</sup> property features 4 bedrooms, 3 of which are en suite and 4 bathrooms. Upon entering, you are welcomed into a bright and spacious double living area that opens onto a covered balcony. This level also includes a separate kitchen, the master bedroom ensuite with ample built in wardrobe space with access to an outdoor balcony and a guest WC with a utility area.

The outdoor spaces include a courtyard garden in the centre of the property, carport, large driveway and a front garden with ample space to design a pool or additional landscaping.

Nestled on a quiet road in one of Nueva Andalucía's most prime locations, this property is surrounded by luxurious villas currently under construction, which will further enhance the exclusivity and prestige of the area. Once complete, these developments will frame the property beautifully, adding significant value and making this an exceptional investment opportunity. With its Andalusian charm and ample room for customisation, this villa offers unmatched potential to create your dream home.