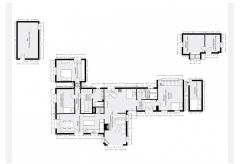

### HOUSE 4 BEDROOMS 2 BATHROOMS IN GUADALMINA ALTA

• Guadalmina Alta

REF# BEMR4922335 €1,995,000

| BEDS | BATHS | BUILT  | PLOT                | TERRACE |
|------|-------|--------|---------------------|---------|
| 4    | 2     | 300 m² | 2008 m <sup>2</sup> | 81 m²   |

This charming country house in the exclusive area of Guadalmina Alta harmoniously combines the tranquility of rural living with close proximity to all essential amenities. With impressive panoramic views of idyllic natural surroundings, a peaceful lake, and the majestic La Concha mountain, this property is a true gem.

Inside, the house exudes an inviting blend of rustic charm and modern comfort. The distinctive wooden ceilings add a warm, Mediterranean flair to the home. Currently, the property features three bedrooms and

+34 952 939 460 · info@bromleyestatesmarbella.com Urbanizacion El Rosario, CN340, Km 188, Marbella, Malaga 29603

Marbella

two bathrooms, with the potential to expand to six bedrooms – ideal for larger families or guests.

The heart of the house is the spacious open-plan kitchen with an integrated dining area, which includes an adjoining pantry for ample storage. In 2023/24, the house underwent extensive modernization. Renovations included a completely new kitchen, fully renovated bathrooms, new windows, new air conditioning units for both heating and cooling in the bedrooms, a pellet stove, a ducted fireplace, and the complete renewal of the water and electrical systems, ensuring the comfort of a modern home. The hot water is provided by an efficient aerothermal system, and there is a pre-installation for a photovoltaic system, offering sustainable energy solutions.