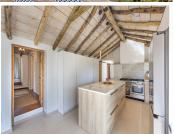

The heart of the house is the spacious open-plan kitchen with an integrated dining area, which includes an adjoining pantry for ample storage. In 2023/24, the house underwent extensive modernization. Renovations included a completely new kitchen, fully renovated bathrooms, new windows, new air conditioning units for both heating and cooling in the bedrooms, a pellet stove, a ducted fireplace, and the complete renewal of the water and electrical systems, ensuring the comfort of a modern home. The hot water is provided by an efficient aerothermal system, and there is a pre-installation for a photovoltaic system, offering sustainable energy solutions.