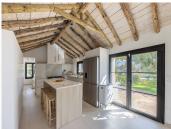

Inside, the house exudes an inviting blend of rustic charm and modern comfort. The distinctive wooden ceilings add a warm, Mediterranean flair to the home. Currently, the property features three bedrooms and

The heart of the house is the spacious open-plan kitchen with an integrated dining area, which includes an adjoining pantry for ample storage. In 2023/24, the house underwent extensive modernization. Renovations included a completely new kitchen, fully renovated bathrooms, new windows, new air conditioning units for both heating and cooling in the bedrooms, a pellet stove, a ducted fireplace, and the complete renewal of the water and electrical systems, ensuring the comfort of a modern home. The hot water is provided by an efficient aerothermal system, and there is a pre-installation for a photovoltaic system, offering sustainable energy solutions.