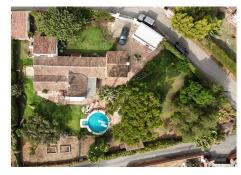

Outside, inviting terraces – both covered and open – offer the perfect spaces for relaxation or social gatherings. There is plenty of room for an outdoor barbecue area, ideal for enjoying all fresco meals with family and friends. The well-maintained garden features fruit trees and additional space for a vegetable garden. A carport for two vehicles, which can easily be expanded, adds further convenience to the property.

The property also includes two annex buildings: one currently serves as a laundry and fitness room, while the other is used for storage. Both annexes are spacious and offer numerous possibilities. They could be converted into two separate guesthouses with bathrooms, a wellness and fitness area, or a home office.