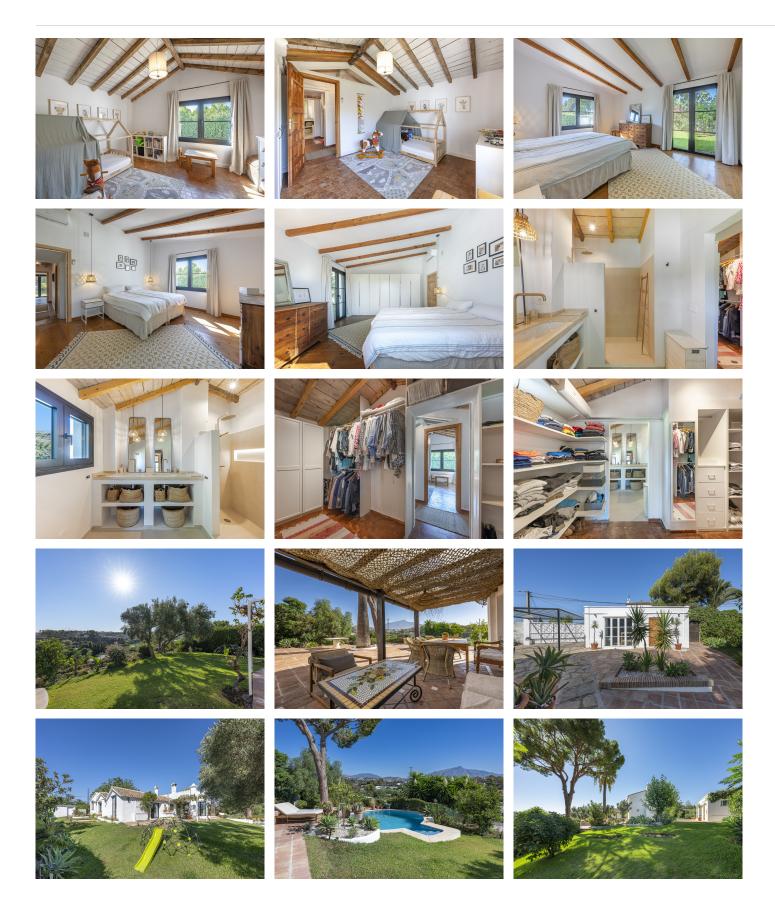

Inside, the house exudes an inviting blend of rustic charm and modern comfort. The distinctive wooden ceilings add a warm, Mediterranean flair to the home. Currently, the property features three bedrooms and

+34 952 939 460 · info@bromleyestatesmarbella.com Urbanizacion El Rosario, CN340, Km 188, Marbella, Malaga 29603

Marbella

two bathrooms, with the potential to expand to six bedrooms – ideal for larger families or guests.

Outside, inviting terraces – both covered and open – offer the perfect spaces for relaxation or social gatherings. There is plenty of room for an outdoor barbecue area, ideal for enjoying all fresco meals with family and friends. The well-maintained garden features fruit trees and additional space for a vegetable garden. A carport for two vehicles, which can easily be expanded, adds further convenience to the property.

Despite its proximity to popular areas such as Nueva Andalucía, La Quinta, San Pedro de Alcántara, and Puerto Banús, the property retains the ambiance of a peaceful countryside retreat. This unique combination of natural beauty, modern functionality, and traditional charm makes this country house in Guadalmina Alta an exceptional choice for those seeking to combine tranquility with comfort.