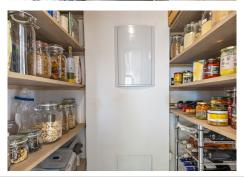

The heart of the house is the spacious open-plan kitchen with an integrated dining area, which includes an adjoining pantry for ample storage. In 2023/24, the house underwent extensive modernization. Renovations included a completely new kitchen, fully renovated bathrooms, new windows, new air conditioning units for both heating and cooling in the bedrooms, a pellet stove, a ducted fireplace, and the complete renewal of the water and electrical systems, ensuring the comfort of a modern home. The hot water is provided by an efficient aerothermal system, and there is a pre-installation for a photovoltaic system, offering sustainable energy solutions.