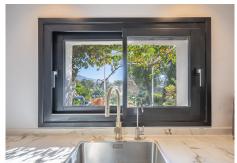

The heart of the house is the spacious open-plan kitchen with an integrated dining area, which includes an adjoining pantry for ample storage. In 2023/24, the house underwent extensive modernization. Renovations included a completely new kitchen, fully renovated bathrooms, new windows, new air conditioning units for both heating and cooling in the bedrooms, a pellet stove, a ducted fireplace, and the complete renewal of the water and electrical systems, ensuring the comfort of a modern home. The hot water is provided by an efficient aerothermal system, and there is a pre-installation for a photovoltaic system, offering sustainable energy solutions.