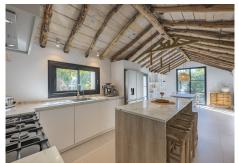

Inside, the house exudes an inviting blend of rustic charm and modern comfort. The distinctive wooden ceilings add a warm, Mediterranean flair to the home. Currently, the property features three bedrooms and

The heart of the house is the spacious open-plan kitchen with an integrated dining area, which includes an adjoining pantry for ample storage. In 2023/24, the house underwent extensive modernization. Renovations included a completely new kitchen, fully renovated bathrooms, new windows, new air conditioning units for both heating and cooling in the bedrooms, a pellet stove, a ducted fireplace, and the complete renewal of the water and electrical systems, ensuring the comfort of a modern home. The hot water is provided by an efficient aerothermal system, and there is a pre-installation for a photovoltaic system, offering sustainable energy solutions.