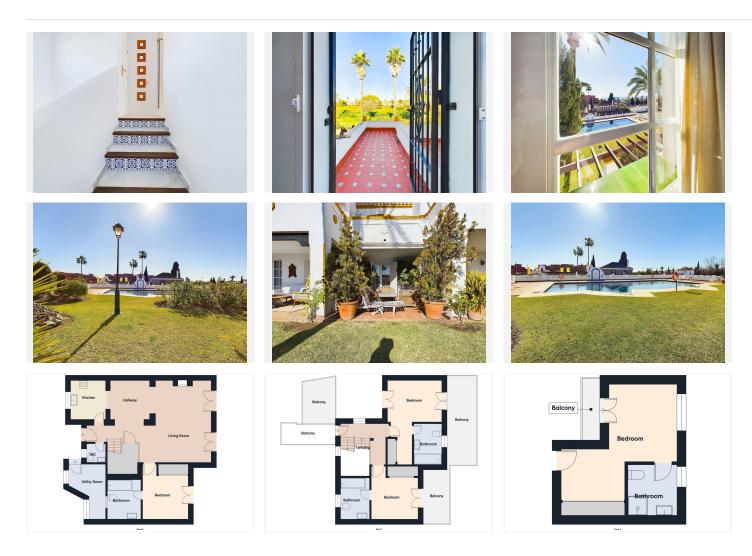

This small community has stunning gardens and huge pool with plenty of space for all occupants and the garden level of this property has a large tower race leading out to the communal gardens.

on the ground floor you have a newly reformed open plan kitchen leading on to a lovely dining area which is covered by a newly replaced glass atrium.

At the entrance you also have a guest toilet.

Then following on you have a gorgeous living room with an open fireplace and large patio doors leading to the wide terraces and a lovely outside area with enough space for page dining tale, sun loungers and BBQ area all in a very colonial style.

There is a lovely ensuite bedroom on the ground floor for any one that doesn't like stairs and that also leads out on to its own terrace.

The next level consists of two more large ensuite bedrooms with terraces and one more floor gives you a

+34 952 939 460 · info@bromleyestatesmarbella.com Urbanizacion El Rosario, CN340, Km 188, Marbella,

large bedroom ensuite that could be the master.

From the first floor up you have great views to the sea and mountains.

The house also has a huge storage room on ground level which houses the washing machine and all laundry equipment plus space enough to have a workshop!

The owners have decorated this house beautifully and also put in a whole new air conditioning system in 2021.