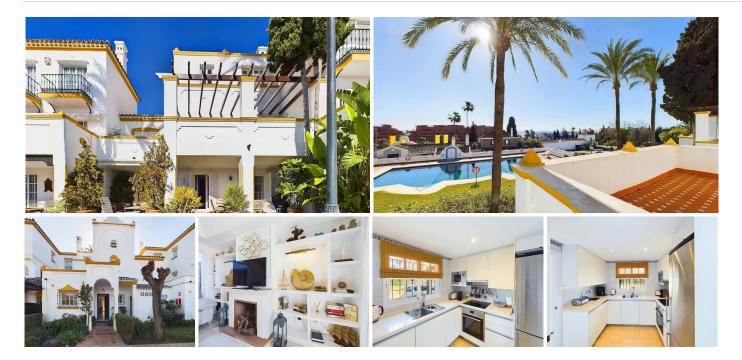

## REF# BEMR4923517 €585,000

| BEDS | BATHS | BUILT  | TERRACE |
|------|-------|--------|---------|
| 4    | 4.5   | 160 m² | 52 m²   |

Beautiful new exclusive listing in a gorgeous urbanisation between Marbella and Estepona with great access to both towns and everything in between.

This small community has stunning gardens and huge pool with plenty of space for all occupants and the garden level of this property has a large tower race leading out to the communal gardens.

on the ground floor you have a newly reformed open plan kitchen leading on to a lovely dining area which is covered by a newly replaced glass atrium.

At the entrance you also have a guest toilet.

Then following on you have a gorgeous living room with an open fireplace and large patio doors leading to the wide terraces and a lovely outside area with enough space for page dining tale, sun loungers and BBQ area all in a very colonial style.