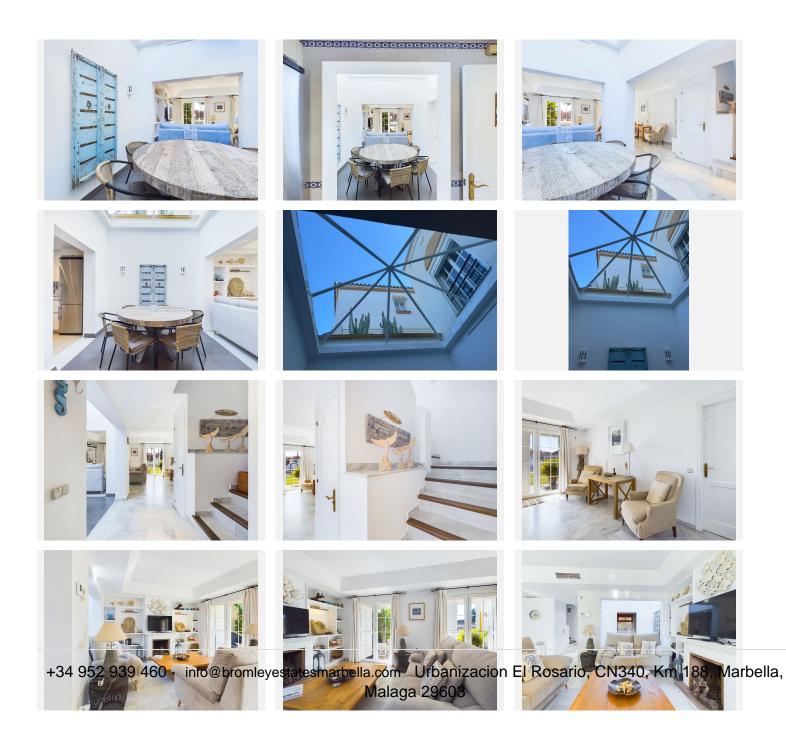

This small community has stunning gardens and huge pool with plenty of space for all occupants and the garden level of this property has a large tower race leading out to the communal gardens.

on the ground floor you have a newly reformed open plan kitchen leading on to a lovely dining area which is covered by a newly replaced glass atrium.

At the entrance you also have a guest toilet.

Then following on you have a gorgeous living room with an open fireplace and large patio doors leading to the wide terraces and a lovely outside area with enough space for page dining tale, sun loungers and BBQ area all in a very colonial style.

There is a lovely ensuite bedroom on the ground floor for any one that doesn't like stairs and that also leads out on to its own terrace.

The next level consists of two more large ensuite bedrooms with terraces and one more floor gives you a