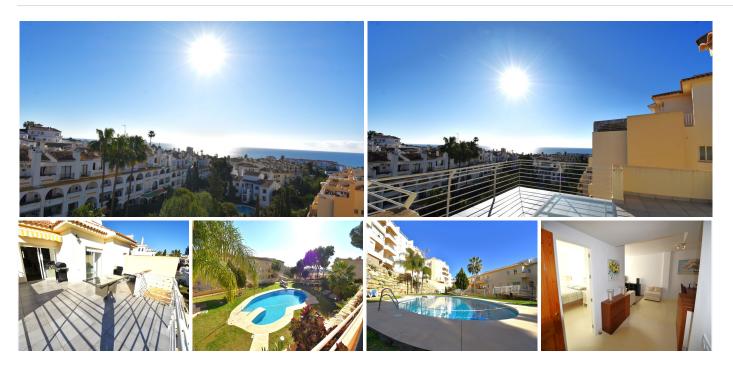

## APARTMENT IN RIVIERA DEL SOL WITH STUNNING VIEWS!!!

Experience the ultimate in coastal living with this spacious apartment in the sought-after Riviera del Sol. Consisting of 3 bedrooms and 2 bathrooms, this home is perfect for family's or as an investment.

Enjoy breathtaking views that stretch across the stunning landscape, providing a serene backdrop for your everyday life. With an abundance of natural light and a thoughtfully designed layout, this apartment effortlessly combines comfort and style. Don't miss your chance to make this beautiful retreat your own!

Penthouse, Riviera del Sol, Costa del Sol. 3 Bedrooms, 2 Bathrooms, Built 90 m<sup>2</sup>, Terrace 50 m<sup>2</sup>.

Setting : Close To Golf, Close To Shops, Close To Sea, Close To Town, Close To Schools, Urbanisation. Orientation : South East.

+34 952 939 460 · info@bromleyestatesmarbella.com Urbanizacion El Rosario, CN340, Km 188, Marbella, Malaga 29603

Condition : Good. Pool : Communal, Children`s Pool. Views : Sea, Panoramic, Urban, Street. Features : Lift, Fitted Wardrobes, Near Transport, Private Terrace, Satellite TV, WiFi, Storage Room, Ensuite Bathroom, Double Glazing, Fiber Optic. Furniture : Part Furnished. Kitchen : Fully Fitted. Garden : Communal. Security : Gated Complex, Entry Phone, Safe. Parking : Street, Communal. Utilities : Electricity, Telephone. Category : Bargain, Holiday Homes, Investment, Resale.