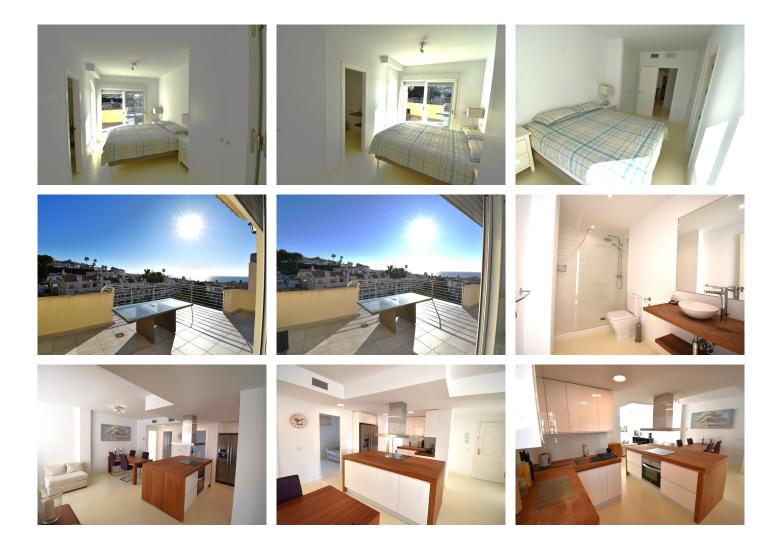

## APARTMENT IN RIVIERA DEL SOL WITH STUNNING VIEWS!!!

Experience the ultimate in coastal living with this spacious apartment in the sought-after Riviera del Sol. Consisting of 3 bedrooms and 2 bathrooms, this home is perfect for family's or as an investment.

Enjoy breathtaking views that stretch across the stunning landscape, providing a serene backdrop for your everyday life. With an abundance of natural light and a thoughtfully designed layout, this apartment effortlessly combines comfort and style. Don't miss your chance to make this beautiful retreat your own!

Penthouse, Riviera del Sol, Costa del Sol. 3 Bedrooms, 2 Bathrooms, Built 90 m<sup>2</sup>, Terrace 50 m<sup>2</sup>.

Setting : Close To Golf, Close To Shops, Close To Sea, Close To Town, Close To Schools, Urbanisation. Orientation : South East.

+34 952 939 460 · info@bromleyestatesmarbella.com Urbanizacion El Rosario, CN340, Km 188, Marbella, Malaga 29603

Condition : Good. Pool : Communal, Children`s Pool. Views : Sea, Panoramic, Urban, Street. Features : Lift, Fitted Wardrobes, Near Transport, Private Terrace, Satellite TV, WiFi, Storage Room, Ensuite Bathroom, Double Glazing, Fiber Optic. Furniture : Part Furnished. Kitchen : Fully Fitted. Garden : Communal. Security : Gated Complex, Entry Phone, Safe. Parking : Street, Communal. Utilities : Electricity, Telephone. Category : Bargain, Holiday Homes, Investment, Resale.