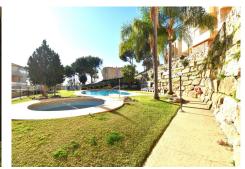

Penthouse, Riviera del Sol, Costa del Sol. 3 Bedrooms, 2 Bathrooms, Built 90 m<sup>2</sup>, Terrace 50 m<sup>2</sup>.

Setting : Close To Golf, Close To Shops, Close To Sea, Close To Town, Close To Schools, Urbanisation. Orientation : South East.

+34 952 939 460 · info@bromleyestatesmarbella.com Urbanizacion El Rosario, CN340, Km 188, Marbella, Malaga 29603

Condition : Good. Pool : Communal, Children`s Pool. Views : Sea, Panoramic, Urban, Street. Features : Lift, Fitted Wardrobes, Near Transport, Private Terrace, Satellite TV, WiFi, Storage Room, Ensuite Bathroom, Double Glazing, Fiber Optic. Furniture : Part Furnished. Kitchen : Fully Fitted. Garden : Communal. Security : Gated Complex, Entry Phone, Safe. Parking : Street, Communal. Utilities : Electricity, Telephone. Category : Bargain, Holiday Homes, Investment, Resale.