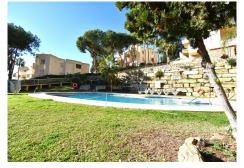

Penthouse, Riviera del Sol, Costa del Sol. 3 Bedrooms, 2 Bathrooms, Built 90 m<sup>2</sup>, Terrace 50 m<sup>2</sup>.

Setting : Close To Golf, Close To Shops, Close To Sea, Close To Town, Close To Schools, Urbanisation. Orientation : South East.

+34 952 939 460 · info@bromleyestatesmarbella.com Urbanizacion El Rosario, CN340, Km 188, Marbella, Malaga 29603

Condition : Good. Pool : Communal, Children`s Pool. Views : Sea, Panoramic, Urban, Street. Features : Lift, Fitted Wardrobes, Near Transport, Private Terrace, Satellite TV, WiFi, Storage Room, Ensuite Bathroom, Double Glazing, Fiber Optic. Furniture : Part Furnished. Kitchen : Fully Fitted. Garden : Communal. Security : Gated Complex, Entry Phone, Safe. Parking : Street, Communal. Utilities : Electricity, Telephone. Category : Bargain, Holiday Homes, Investment, Resale.