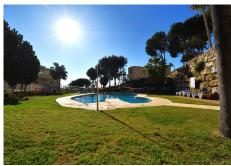

Penthouse, Riviera del Sol, Costa del Sol. 3 Bedrooms, 2 Bathrooms, Built 90 m<sup>2</sup>, Terrace 50 m<sup>2</sup>.

Setting : Close To Golf, Close To Shops, Close To Sea, Close To Town, Close To Schools, Urbanisation. Orientation : South East.

+34 952 939 460 · info@bromleyestatesmarbella.com Urbanizacion El Rosario, CN340, Km 188, Marbella, Malaga 29603

Condition : Good. Pool : Communal, Children`s Pool. Views : Sea, Panoramic, Urban, Street. Features : Lift, Fitted Wardrobes, Near Transport, Private Terrace, Satellite TV, WiFi, Storage Room, Ensuite Bathroom, Double Glazing, Fiber Optic. Furniture : Part Furnished. Kitchen : Fully Fitted. Garden : Communal. Security : Gated Complex, Entry Phone, Safe. Parking : Street, Communal. Utilities : Electricity, Telephone. Category : Bargain, Holiday Homes, Investment, Resale.