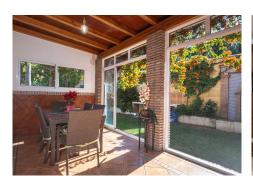

## **BROMLEY ESTATES**

Marbella

From a charming entrance terrace, you are welcomed into the entrance hall, which leads to a large and bright living-dining room with a fireplace. This space connects to a glazed terrace, filling the home with natural light. The ground floor is completed by an independent fully equipped kitchen with a dining area and pantry, and a guest toilet.