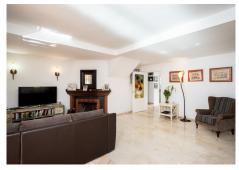

## **BROMLEY ESTATES**

Marbella

From a charming entrance terrace, you are welcomed into the entrance hall, which leads to a large and bright living-dining room with a fireplace. This space connects to a glazed terrace, filling the home with natural light. The ground floor is completed by an independent fully equipped kitchen with a dining area and pantry, and a guest toilet.