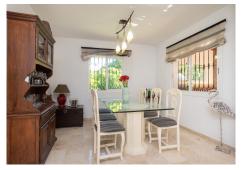

## **BROMLEY ESTATES**

Marbella

From a charming entrance terrace, you are welcomed into the entrance hall, which leads to a large and bright living-dining room with a fireplace. This space connects to a glazed terrace, filling the home with natural light. The ground floor is completed by an independent fully equipped kitchen with a dining area and pantry, and a guest toilet.