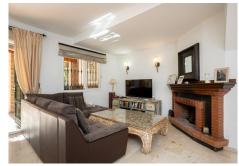

## **BROMLEY ESTATES**

Marbella

From a charming entrance terrace, you are welcomed into the entrance hall, which leads to a large and bright living-dining room with a fireplace. This space connects to a glazed terrace, filling the home with natural light. The ground floor is completed by an independent fully equipped kitchen with a dining area and pantry, and a guest toilet.