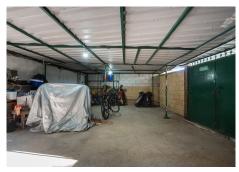

Situated on a 576 m² plot, this villa features a sunny private garden with a barbecue area and a jacuzzi, perfect for outdoor enjoyment. Additionally, it includes a spacious closed garage of 40 m², offering multiple possibilities for use.