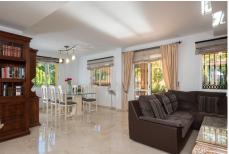

## **BROMLEY ESTATES**

Marbella

From a charming entrance terrace, you are welcomed into the entrance hall, which leads to a large and bright living-dining room with a fireplace. This space connects to a glazed terrace, filling the home with natural light. The ground floor is completed by an independent fully equipped kitchen with a dining area and pantry, and a guest toilet.

On the first floor, there are three generously sized bedrooms, all equipped with built-in wardrobes and air conditioning. The master bedroom stands out with a dressing area and an en-suite bathroom. The other two bedrooms share an additional bathroom.