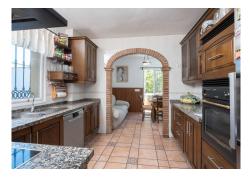

## **BROMLEY ESTATES**

Marbella

From a charming entrance terrace, you are welcomed into the entrance hall, which leads to a large and bright living-dining room with a fireplace. This space connects to a glazed terrace, filling the home with natural light. The ground floor is completed by an independent fully equipped kitchen with a dining area and pantry, and a guest toilet.