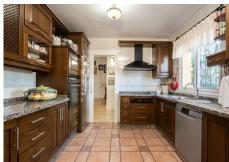

## **BROMLEY ESTATES**

Marbella

From a charming entrance terrace, you are welcomed into the entrance hall, which leads to a large and bright living-dining room with a fireplace. This space connects to a glazed terrace, filling the home with natural light. The ground floor is completed by an independent fully equipped kitchen with a dining area and pantry, and a guest toilet.