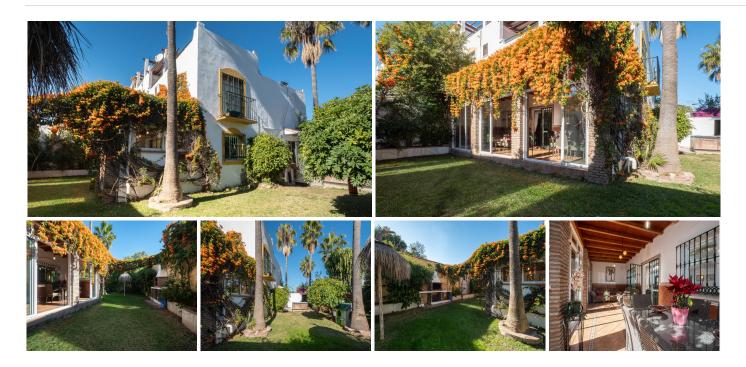

Unique house in its complex! Magnificent corner semi-detached villa located in a peaceful residential area, just steps away from the center of San Pedro de Alcántara and surrounded by a wide variety of services, offering both comfort and tranquility.

Situated on a 576 m² plot, this villa features a sunny private garden with a barbecue area and a jacuzzi, perfect for outdoor enjoyment. Additionally, it includes a spacious closed garage of 40 m², offering multiple possibilities for use.

The complex boasts two communal swimming pools surrounded by green areas, ideal for relaxing or spending time with family.

Layout of the Property: