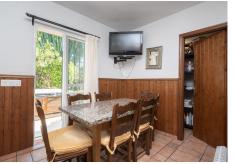

## **BROMLEY ESTATES**

Marbella

From a charming entrance terrace, you are welcomed into the entrance hall, which leads to a large and bright living-dining room with a fireplace. This space connects to a glazed terrace, filling the home with natural light. The ground floor is completed by an independent fully equipped kitchen with a dining area and pantry, and a guest toilet.