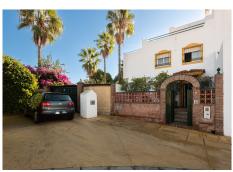

Situated on a 576 m² plot, this villa features a sunny private garden with a barbecue area and a jacuzzi, perfect for outdoor enjoyment. Additionally, it includes a spacious closed garage of 40 m², offering multiple possibilities for use.