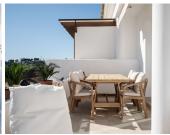

A stunning blend of natural light and peaceful view from this 2 bedroom apartment, newly renovated in Aloha, Nueva Andalucía.

With an open-plan living and dining area features a new kitchen with elegant finishes. With abundant natural light streaming through the south facing orientation, the space is as functional as it is inviting, Effortlessly to the terrace, with a beautiful place for dining and lounge, enjoying the skylight of day and afternoon—perfect for both relaxed mornings and sophisticated evenings.

In the apartment you find two spacious bedrooms and a living area inside and outside with 2 terraces in total.. The master suite is a private with custom built wardrobe and an ensuite that defines luxury living.