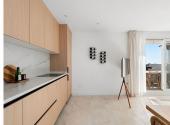

A stunning blend of natural light and peaceful view from this 2 bedroom apartment, newly renovated in Aloha, Nueva Andalucía.

With an open-plan living and dining area features a new kitchen with elegant finishes. With abundant natural light streaming through the south facing orientation, the space is as functional as it is inviting, Effortlessly to the terrace, with a beautiful place for dining and lounge, enjoying the skylight of day and afternoon—perfect for both relaxed mornings and sophisticated evenings.