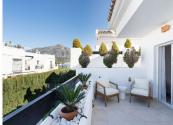

A stunning blend of natural light and peaceful view from this 2 bedroom apartment, newly renovated in Aloha, Nueva Andalucía.

With an open-plan living and dining area features a new kitchen with elegant finishes. With abundant natural light streaming through the south facing orientation, the space is as functional as it is inviting, Effortlessly to the terrace, with a beautiful place for dining and lounge, enjoying the skylight of day and afternoon—perfect for both relaxed mornings and sophisticated evenings.

In the apartment you find two spacious bedrooms and a living area inside and outside with 2 terraces in total.. The master suite is a private with custom built wardrobe and an ensuite that defines luxury living.