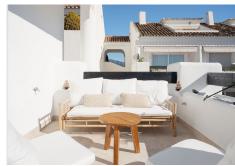

A stunning blend of natural light and peaceful view from this 2 bedroom apartment, newly renovated in Aloha, Nueva Andalucía.

With an open-plan living and dining area features a new kitchen with elegant finishes. With abundant natural light streaming through the south facing orientation, the space is as functional as it is inviting, Effortlessly to the terrace, with a beautiful place for dining and lounge, enjoying the skylight of day and afternoon—perfect for both relaxed mornings and sophisticated evenings.

In the apartment you find two spacious bedrooms and a living area inside and outside with 2 terraces in total.. The master suite is a private with custom built wardrobe and an ensuite that defines luxury living.