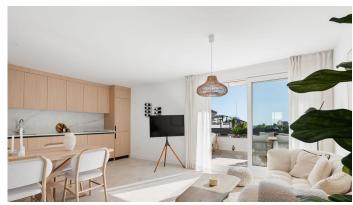

A stunning blend of natural light and peaceful view from this 2 bedroom apartment, newly renovated in Aloha, Nueva Andalucía.

With an open-plan living and dining area features a new kitchen with elegant finishes. With abundant natural light streaming through the south facing orientation, the space is as functional as it is inviting, Effortlessly to the terrace, with a beautiful place for dining and lounge, enjoying the skylight of day and afternoon—perfect for both relaxed mornings and sophisticated evenings.

In the apartment you find two spacious bedrooms and a living area inside and outside with 2 terraces in total.. The master suite is a private with custom built wardrobe and an ensuite that defines luxury living.