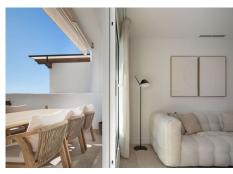

A stunning blend of natural light and peaceful view from this 2 bedroom apartment, newly renovated in Aloha, Nueva Andalucía.

With an open-plan living and dining area features a new kitchen with elegant finishes. With abundant natural light streaming through the south facing orientation, the space is as functional as it is inviting, Effortlessly to the terrace, with a beautiful place for dining and lounge, enjoying the skylight of day and afternoon—perfect for both relaxed mornings and sophisticated evenings.

In the apartment you find two spacious bedrooms and a living area inside and outside with 2 terraces in total.. The master suite is a private with custom built wardrobe and an ensuite that defines luxury living.