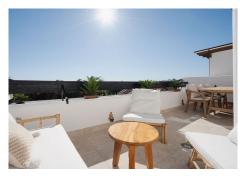

A stunning blend of natural light and peaceful view from this 2 bedroom apartment, newly renovated in Aloha, Nueva Andalucía.

With an open-plan living and dining area features a new kitchen with elegant finishes. With abundant natural light streaming through the south facing orientation, the space is as functional as it is inviting, Effortlessly to the terrace, with a beautiful place for dining and lounge, enjoying the skylight of day and afternoon—perfect for both relaxed mornings and sophisticated evenings.

In the apartment you find two spacious bedrooms and a living area inside and outside with 2 terraces in total.. The master suite is a private with custom built wardrobe and an ensuite that defines luxury living.