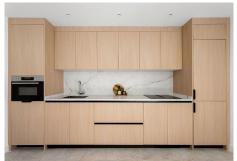

A stunning blend of natural light and peaceful view from this 2 bedroom apartment, newly renovated in Aloha, Nueva Andalucía.

With an open-plan living and dining area features a new kitchen with elegant finishes. With abundant natural light streaming through the south facing orientation, the space is as functional as it is inviting, Effortlessly to the terrace, with a beautiful place for dining and lounge, enjoying the skylight of day and afternoon—perfect for both relaxed mornings and sophisticated evenings.