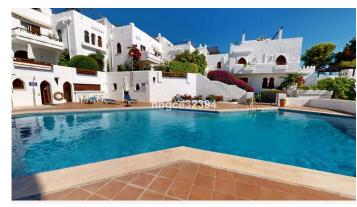

## DUPLEX 1 BEDROOM 1 BATHROOM IN PUERTO BANÚS

Puerto Banús

REF# BEMR4929040 €339,900

| BEDS | BATHS | BUILT | TERRACE |
|------|-------|-------|---------|
| 1    | 1     | 70 m² | 20 m²   |

Nestled in the master community of Atalaya de Rio Verde, surrounded by lavish mansions is where you will find this little gem of potential, where neighboring units are selling up to 1.2 million. Just 1 kilometre from the iconic Puerto Banús, this two-level duplex apartment offers an incredible opportunity to create your dream home or make a high-return investment in a charming Andalusian-style community. With bright, spacious interiors, two terraces, and serene garden views, this property promises the perfect combination of peace and convenience.

The community itself is a tranquil oasis, featuring beautifully landscaped gardens and communal pools, all just moments away from Puerto Banús and its world-class amenities (located near La Dame de Noche)