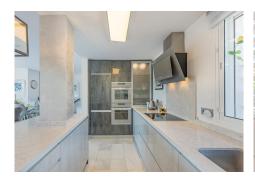

On the entrance floor, there is a spacious living room with an open kitchen and a separate laundry room. From this floor, there is access to a large south-facing terrace, ideal for enjoying the Mediterranean climate and the stunning sea and mountain views. There is also a toilet available for added convenience. The property, with a constructed area of ??210m<sup>2</sup> and 50m<sup>2</sup> of terrace, has been designed to maximise natural