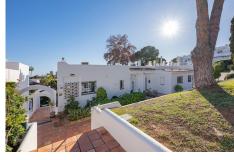

## REF# BEMR4929157 €1,595,000

| BEDS | BATHS | BUILT              | TERRACE |
|------|-------|--------------------|---------|
| 3    | 2.5   | 210 m <sup>2</sup> | 50 m²   |

This stunning corner townhouse is located in the exclusive Azahara II development in Nueva Andalucía, Marbella, Málaga. With a privileged location, this property offers proximity to amenities, transport, golf courses, shops, the city centre and schools. In addition, it enjoys spectacular views of the sea, the mountains and the gardens.

The recently renovated property has a functional and bright layout. On the ground floor there are three bedrooms, all with direct access to a terrace that connects to the community gardens. One of the bedrooms has an en-suite bathroom, while the others share an additional bathroom.