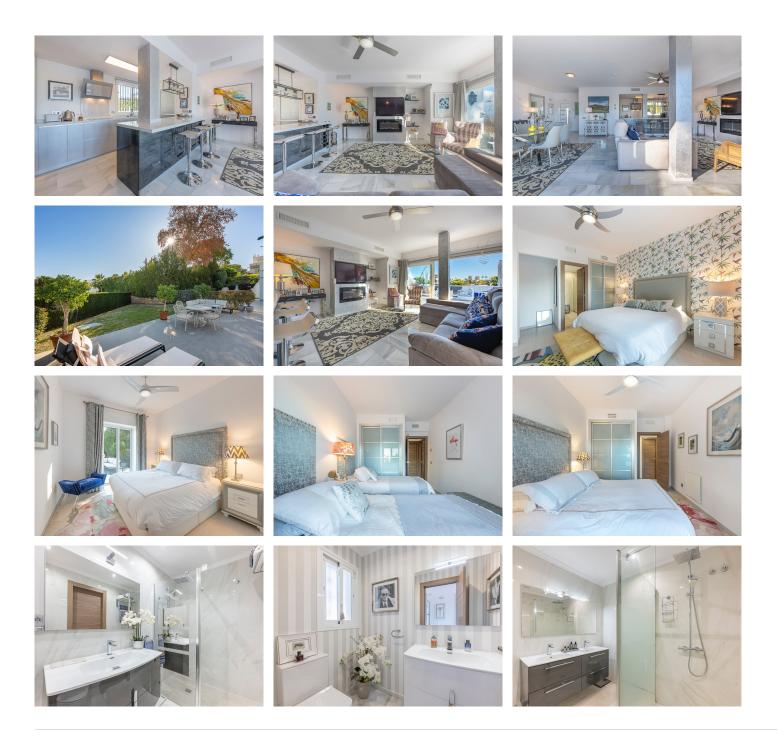

The recently renovated property has a functional and bright layout. On the ground floor there are three bedrooms, all with direct access to a terrace that connects to the community gardens. One of the bedrooms has an en-suite bathroom, while the others share an additional bathroom.

On the entrance floor, there is a spacious living room with an open kitchen and a separate laundry room. From this floor, there is access to a large south-facing terrace, ideal for enjoying the Mediterranean climate and the stunning sea and mountain views. There is also a toilet available for added convenience. The property, with a constructed area of ??210m<sup>2</sup> and 50m<sup>2</sup> of terrace, has been designed to maximise natural

light and connection with the outdoor spaces.

The development offers amenities such as a communal swimming pool and gardens, as well as a communal carport for parking. This semi-detached house is in excellent condition, ready to move into, and is perfect both as a main residence or to enjoy a second home in one of the most sought-after areas of the Costa del Sol.