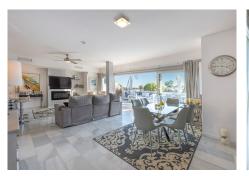

On the entrance floor, there is a spacious living room with an open kitchen and a separate laundry room. From this floor, there is access to a large south-facing terrace, ideal for enjoying the Mediterranean climate and the stunning sea and mountain views. There is also a toilet available for added convenience. The property, with a constructed area of ??210m<sup>2</sup> and 50m<sup>2</sup> of terrace, has been designed to maximise natural

light and connection with the outdoor spaces.

The development offers amenities such as a communal swimming pool and gardens, as well as a communal carport for parking. This semi-detached house is in excellent condition, ready to move into, and is perfect both as a main residence or to enjoy a second home in one of the most sought-after areas of the Costa del Sol.