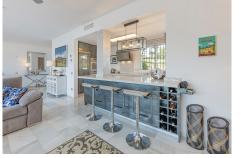

On the entrance floor, there is a spacious living room with an open kitchen and a separate laundry room. From this floor, there is access to a large south-facing terrace, ideal for enjoying the Mediterranean climate and the stunning sea and mountain views. There is also a toilet available for added convenience. The property, with a constructed area of ??210m<sup>2</sup> and 50m<sup>2</sup> of terrace, has been designed to maximise natural