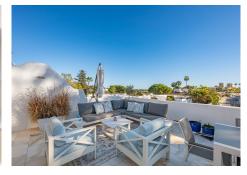

On the entrance floor, there is a spacious living room with an open kitchen and a separate laundry room. From this floor, there is access to a large south-facing terrace, ideal for enjoying the Mediterranean climate and the stunning sea and mountain views. There is also a toilet available for added convenience. The property, with a constructed area of ??210m<sup>2</sup> and 50m<sup>2</sup> of terrace, has been designed to maximise natural

light and connection with the outdoor spaces.

The development offers amenities such as a communal swimming pool and gardens, as well as a communal carport for parking. This semi-detached house is in excellent condition, ready to move into, and is perfect both as a main residence or to enjoy a second home in one of the most sought-after areas of the Costa del Sol.