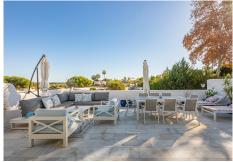

On the entrance floor, there is a spacious living room with an open kitchen and a separate laundry room. From this floor, there is access to a large south-facing terrace, ideal for enjoying the Mediterranean climate and the stunning sea and mountain views. There is also a toilet available for added convenience. The property, with a constructed area of ??210m<sup>2</sup> and 50m<sup>2</sup> of terrace, has been designed to maximise natural

light and connection with the outdoor spaces.

The development offers amenities such as a communal swimming pool and gardens, as well as a communal carport for parking. This semi-detached house is in excellent condition, ready to move into, and is perfect both as a main residence or to enjoy a second home in one of the most sought-after areas of the Costa del Sol.