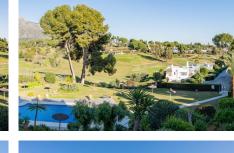

## REF# BEMR4929157 €1,595,000

| BEDS | BATHS | BUILT              | TERRACE |
|------|-------|--------------------|---------|
| 3    | 2.5   | 210 m <sup>2</sup> | 50 m²   |

This stunning corner townhouse is located in the exclusive Azahara II development in Nueva Andalucía, Marbella, Málaga. With a privileged location, this property offers proximity to amenities, transport, golf courses, shops, the city centre and schools. In addition, it enjoys spectacular views of the sea, the mountains and the gardens.

On the entrance floor, there is a spacious living room with an open kitchen and a separate laundry room. From this floor, there is access to a large south-facing terrace, ideal for enjoying the Mediterranean climate and the stunning sea and mountain views. There is also a toilet available for added convenience. The property, with a constructed area of ??210m<sup>2</sup> and 50m<sup>2</sup> of terrace, has been designed to maximise natural