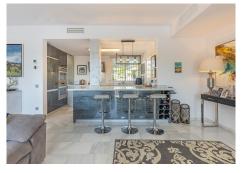

On the entrance floor, there is a spacious living room with an open kitchen and a separate laundry room. From this floor, there is access to a large south-facing terrace, ideal for enjoying the Mediterranean climate and the stunning sea and mountain views. There is also a toilet available for added convenience. The property, with a constructed area of ??210m<sup>2</sup> and 50m<sup>2</sup> of terrace, has been designed to maximise natural