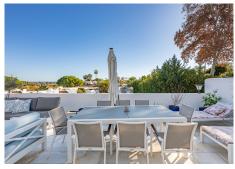

## REF# BEMR4929157 €1,595,000

| BEDS | BATHS | BUILT              | TERRACE |
|------|-------|--------------------|---------|
| 3    | 2.5   | 210 m <sup>2</sup> | 50 m²   |

This stunning corner townhouse is located in the exclusive Azahara II development in Nueva Andalucía, Marbella, Málaga. With a privileged location, this property offers proximity to amenities, transport, golf courses, shops, the city centre and schools. In addition, it enjoys spectacular views of the sea, the mountains and the gardens.

On the entrance floor, there is a spacious living room with an open kitchen and a separate laundry room. From this floor, there is access to a large south-facing terrace, ideal for enjoying the Mediterranean climate and the stunning sea and mountain views. There is also a toilet available for added convenience. The property, with a constructed area of ??210m<sup>2</sup> and 50m<sup>2</sup> of terrace, has been designed to maximise natural