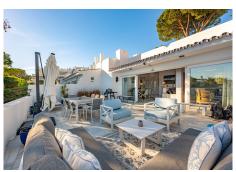

On the entrance floor, there is a spacious living room with an open kitchen and a separate laundry room. From this floor, there is access to a large south-facing terrace, ideal for enjoying the Mediterranean climate and the stunning sea and mountain views. There is also a toilet available for added convenience. The property, with a constructed area of ??210m<sup>2</sup> and 50m<sup>2</sup> of terrace, has been designed to maximise natural