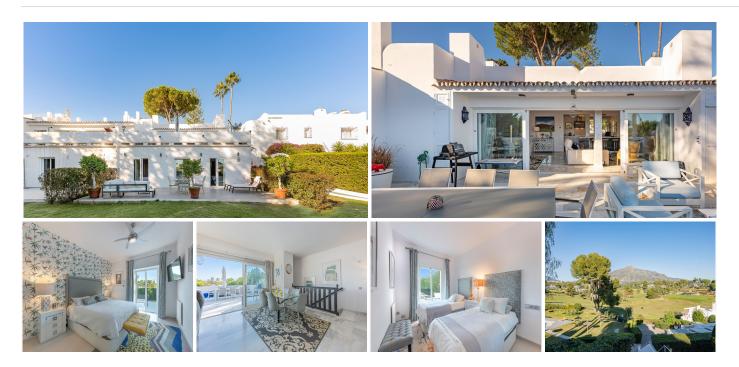

## REF# BEMR4929157 €1,595,000

| BEDS | BATHS | BUILT              | TERRACE |
|------|-------|--------------------|---------|
| 3    | 2.5   | 210 m <sup>2</sup> | 50 m²   |

This stunning corner townhouse is located in the exclusive Azahara II development in Nueva Andalucía, Marbella, Málaga. With a privileged location, this property offers proximity to amenities, transport, golf courses, shops, the city centre and schools. In addition, it enjoys spectacular views of the sea, the mountains and the gardens.

The recently renovated property has a functional and bright layout. On the ground floor there are three bedrooms, all with direct access to a terrace that connects to the community gardens. One of the bedrooms has an en-suite bathroom, while the others share an additional bathroom.

On the entrance floor, there is a spacious living room with an open kitchen and a separate laundry room. From this floor, there is access to a large south-facing terrace, ideal for enjoying the Mediterranean climate and the stunning sea and mountain views. There is also a toilet available for added convenience. The property, with a constructed area of ??210m<sup>2</sup> and 50m<sup>2</sup> of terrace, has been designed to maximise natural