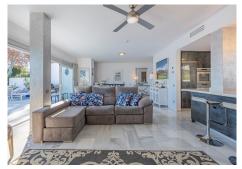

On the entrance floor, there is a spacious living room with an open kitchen and a separate laundry room. From this floor, there is access to a large south-facing terrace, ideal for enjoying the Mediterranean climate and the stunning sea and mountain views. There is also a toilet available for added convenience. The property, with a constructed area of ??210m<sup>2</sup> and 50m<sup>2</sup> of terrace, has been designed to maximise natural