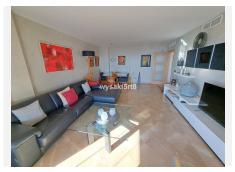

There is a light and ample lounge-dining of 28 m2 with large glass doors leading out onto a great proportioned private terrace of 15 m2 where you can enjoy the wonderful beach views while having lunch.

The master bedroom and the other bedroom all enjoy a pleasant view of the beach, there is a brand-new fitted kitchen equipped with all its appliances. It is furnished with high quality and elegant furniture included in the price.