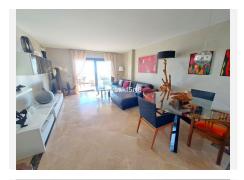

There is a light and ample lounge-dining of 28 m2 with large glass doors leading out onto a great proportioned private terrace of 15 m2 where you can enjoy the wonderful beach views while having lunch.

The master bedroom and the other bedroom all enjoy a pleasant view of the beach, there is a brand-new fitted kitchen equipped with all its appliances. It is furnished with high quality and elegant furniture included in the price.