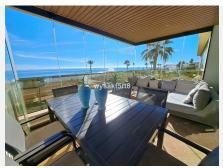

There is a light and ample lounge-dining of 28 m2 with large glass doors leading out onto a great proportioned private terrace of 15 m2 where you can enjoy the wonderful beach views while having lunch.

Setting: Beachfront, Commercial Area, Beachside, Close To Port, Close To Town, Close To Marina, Urbanisation, Front Line Beach Complex.

Orientation : East, South. Condition : Excellent. Pool : Communal.

Climate Control: Air Conditioning, Hot A/C, Cold A/C.

Views: Sea, Beach, Port, Garden.

Features: Covered Terrace, Lift, Fitted Wardrobes, Near Transport, Private Terrace, Sauna, Storage Room, Utility Room, Ensuite Bathroom, Access for people with reduced mobility, Marble Flooring, Double Glazing, Domotics.