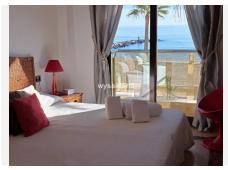

There is a light and ample lounge-dining of 28 m2 with large glass doors leading out onto a great proportioned private terrace of 15 m2 where you can enjoy the wonderful beach views while having lunch.

The master bedroom and the other bedroom all enjoy a pleasant view of the beach, there is a brand-new fitted kitchen equipped with all its appliances. It is furnished with high quality and elegant furniture included in the price.