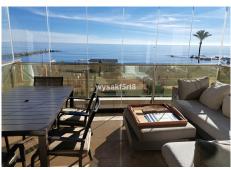

There is a light and ample lounge-dining of 28 m2 with large glass doors leading out onto a great proportioned private terrace of 15 m2 where you can enjoy the wonderful beach views while having lunch.

Climate Control: Air Conditioning, Hot A/C, Cold A/C.

Views: Sea, Beach, Port, Garden.

Features: Covered Terrace, Lift, Fitted Wardrobes, Near Transport, Private Terrace, Sauna, Storage Room, Utility Room, Ensuite Bathroom, Access for people with reduced mobility, Marble Flooring, Double Glazing, Domotics.