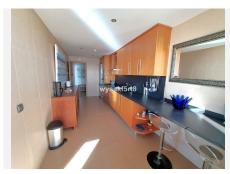

The master bedroom and the other bedroom all enjoy a pleasant view of the beach, there is a brand-new fitted kitchen equipped with all its appliances. It is furnished with high quality and elegant furniture included in the price.

Furniture: Fully Furnished.

Kitchen: Fully Fitted. Garden: Communal.

Security: Gated Complex, Electric Blinds, Entry Phone.

Parking: Underground, Communal.

Utilities: Electricity, Drinkable Water, Telephone.