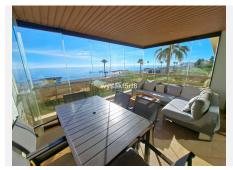

There is a light and ample lounge-dining of 28 m2 with large glass doors leading out onto a great proportioned private terrace of 15 m2 where you can enjoy the wonderful beach views while having lunch.

Climate Control: Air Conditioning, Hot A/C, Cold A/C.

Views: Sea, Beach, Port, Garden.

Features: Covered Terrace, Lift, Fitted Wardrobes, Near Transport, Private Terrace, Sauna, Storage Room, Utility Room, Ensuite Bathroom, Access for people with reduced mobility, Marble Flooring, Double Glazing, Domotics.