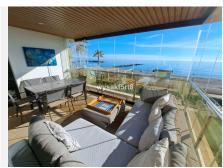

A very well-located apartment frontline beach with views of the beach.

Situated in a frontline beach gated community with direct access to the beach, swimming pools, communal sauna, and beautifully maintained tropical gardens.

There is a light and ample lounge-dining of 28 m2 with large glass doors leading out onto a great proportioned private terrace of 15 m2 where you can enjoy the wonderful beach views while having lunch.

The master bedroom and the other bedroom all enjoy a pleasant view of the beach, there is a brand-new fitted kitchen equipped with all its appliances. It is furnished with high quality and elegant furniture included in the price.