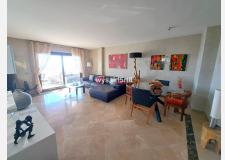

There is a light and ample lounge-dining of 28 m2 with large glass doors leading out onto a great proportioned private terrace of 15 m2 where you can enjoy the wonderful beach views while having lunch.

The master bedroom and the other bedroom all enjoy a pleasant view of the beach, there is a brand-new fitted kitchen equipped with all its appliances. It is furnished with high quality and elegant furniture included in the price.