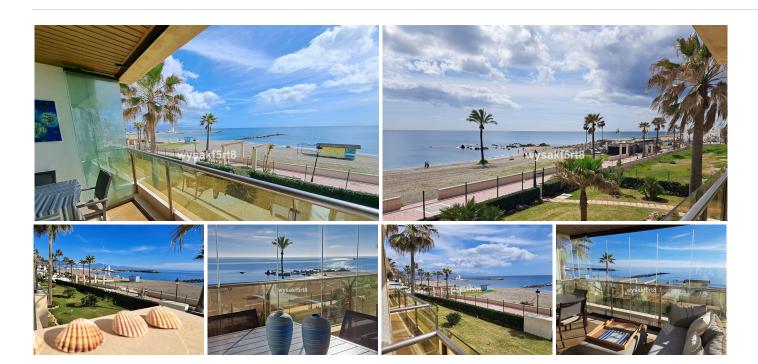

A very well-located apartment frontline beach with views of the beach.

Situated in a frontline beach gated community with direct access to the beach, swimming pools, communal sauna, and beautifully maintained tropical gardens.

There is a light and ample lounge-dining of 28 m2 with large glass doors leading out onto a great proportioned private terrace of 15 m2 where you can enjoy the wonderful beach views while having lunch.

The master bedroom and the other bedroom all enjoy a pleasant view of the beach, there is a brand-new fitted kitchen equipped with all its appliances. It is furnished with high quality and elegant furniture included in the price.

### BROMLEY ESTATES Marbella

The urbanization is gated with secure parking underground for 1 car with storage, reachable via a lift, and offers a nice-sized communal pool and well-maintained tropical gardens. A short walk within the garden brings you directly to the beach and its promenade where you find several chiringuitos to enjoy a drink, an evening meal, or entertainment on certain days. The nearest supermarket is only a 3 min walking distance, public transport is about a 5 min walking distance. A 3-minute walk brings you to the famous Duquesa Port and a little further into San Luis de Sabinillas.