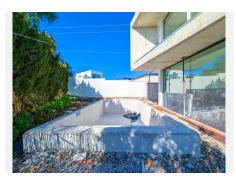

an outdoor dining area completed with its own outdoor kitchen and BBQ area for al fresco dining and fire place with chill out area.



On the second floor you will find a 2 en-suite bedrooms and a hanging gallery, with ulta heigh ceiilling downlooking the impressive living area. The generous master suite is completed with a walk-in shower, stand alone bath and an expansive walk-in wardrobe.

A large outdoor sun terrace overlooks the pool and garden with access to the roof terrace. An expansive area with 3 separate terraces, giving you even more options for sunbathing and dining, while enjoying the breathtaking Sea and Mountain and landscape views.

construction progress: 85% Construction will be finished end of May 2025