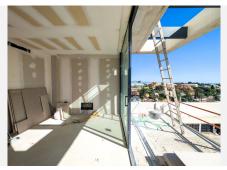

nce with water heated pool, cozy lounge areas, an outdoor dining area completed with its own outdoor kitchen and BBQ area for al fresco dining and fire place with chill out area.



On the second floor you will find a 2 en-suite bedrooms and a hanging gallery, with ulta heigh ceiilling downlooking the impressive living area. The generous master suite is completed with a walk-in shower, stand alone bath and an expansive walk-in wardrobe.

A large outdoor sun terrace overlooks the pool and garden with access to the roof terrace. An expansive area with 3 separate terraces, giving you even more options for sunbathing and dining, while enjoying the breathtaking Sea and Mountain and landscape views.

construction progress: 85% Construction will be finished end of May 2025