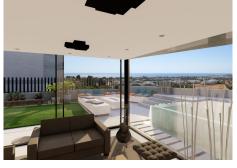

A large outdoor sun terrace overlooks the pool and garden with access to the roof terrace. An expansive area with 3 separate terraces, giving you even more options for sunbathing and dining, while enjoying the breathtaking Sea and Mountain and landscape views.