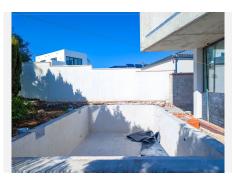

r dining area completed with its own outdoor kitchen and BBQ area for al fresco dining and fire place with chill out area.



On the second floor you will find a 2 en-suite bedrooms and a hanging gallery, with ulta heigh ceiilling downlooking the impressive living area. The generous master suite is completed with a walk-in shower, stand alone bath and an expansive walk-in wardrobe.

A large outdoor sun terrace overlooks the pool and garden with access to the roof terrace. An expansive area with 3 separate terraces, giving you even more options for sunbathing and dining, while enjoying the breathtaking Sea and Mountain and landscape views.

construction progress: 85% Construction will be finished end of May 2025