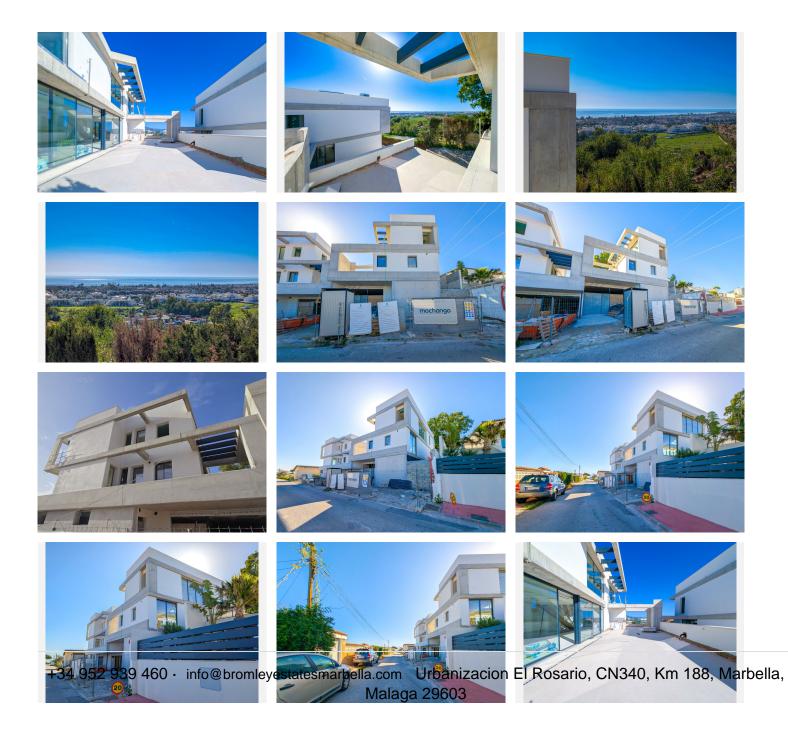

trrance and main entrance with water heated pool, cozy lounge areas, an outdoor dining area completed with its own outdoor kitchen and BBQ area for al fresco dining and fire place with chill out area.



On the second floor you will find a 2 en-suite bedrooms and a hanging gallery, with ulta heigh ceiilling downlooking the impressive living area. The generous master suite is completed with a walk-in shower, stand alone bath and an expansive walk-in wardrobe.

A large outdoor sun terrace overlooks the pool and garden with access to the roof terrace. An expansive area with 3 separate terraces, giving you even more options for sunbathing and dining, while enjoying the breathtaking Sea and Mountain and landscape views.

construction progress: 85% Construction will be finished end of May 2025