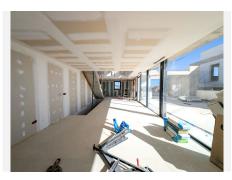

ounge areas, an outdoor dining area completed with its own outdoor kitchen and BBQ area for al fresco dining and fire place with chill out area.



On the second floor you will find a 2 en-suite bedrooms and a hanging gallery, with ulta heigh ceiilling downlooking the impressive living area. The generous master suite is completed with a walk-in shower, stand alone bath and an expansive walk-in wardrobe.

A large outdoor sun terrace overlooks the pool and garden with access to the roof terrace. An expansive area with 3 separate terraces, giving you even more options for sunbathing and dining, while enjoying the breathtaking Sea and Mountain and landscape views.

construction progress: 85% Construction will be finished end of May 2025