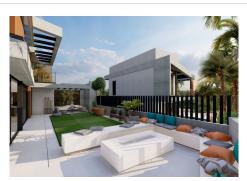

Welcoming exteriors include a manicured garden which surrounds the entrrance and main entrance with water heated pool, cozy lounge areas, an outdoor dining area completed with its own outdoor kitchen and BBQ area for al fresco dining and fire place with chill out area.

A large outdoor sun terrace overlooks the pool and garden with access to the roof terrace. An expansive area with 3 separate terraces, giving you even more options for sunbathing and dining, while enjoying the breathtaking Sea and Mountain and landscape views.