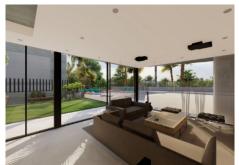

Welcoming exteriors include a manicured garden which surrounds the entrrance and main entrance with water heated pool, cozy lounge areas, an outdoor dining area completed with its own outdoor kitchen and BBQ area for al fresco dining and fire place with chill out area.

A large outdoor sun terrace overlooks the pool and garden with access to the roof terrace. An expansive area with 3 separate terraces, giving you even more options for sunbathing and dining, while enjoying the breathtaking Sea and Mountain and landscape views.