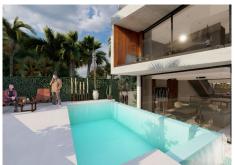

Welcoming exteriors include a manicured garden which surrounds the entrrance and main entrance with water heated pool, cozy lounge areas, an outdoor dining area completed with its own outdoor kitchen and BBQ area for al fresco dining and fire place with chill out area.

A large outdoor sun terrace overlooks the pool and garden with access to the roof terrace. An expansive area with 3 separate terraces, giving you even more options for sunbathing and dining, while enjoying the breathtaking Sea and Mountain and landscape views.