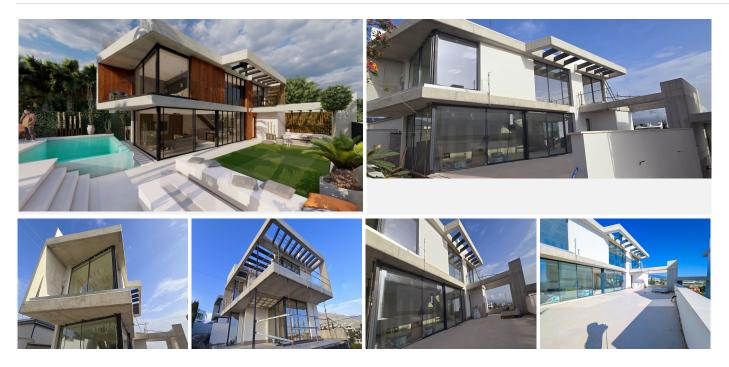

## REF# BEMR4930015 €2,900,000

| BEDS | BATHS | BUILT  | PLOT   | TERRACE |
|------|-------|--------|--------|---------|
| 5    | 5     | 287 m² | 400 m² | 100 m²  |

This unique new built (under construction) contemporary villa in concrete style provides the ultimate luxury open plan living. Located in the beautiful heart of Nueva Andalucia just a a minute away from Puerto Banus, walking distance to shops and to the Puerto Banus and short driving distance from Marbella center and San Pedro.

Designed across 4 floors, all accessible through the private elevator, the property offers 5 bedrooms and 5 bathrooms each with an outdoor terrace. Entrance level boasts of a large and spacious parking level for 4+2 cars with double height ceilings and a 2 bedrooms guest aparment + a studio with bathroom on street level.

Welcoming exteriors include a manicured garden which surrounds the entrrance and main entrance with water heated pool, cozy lounge areas, an outdoor dining area completed with its own outdoor kitchen and BBQ area for al fresco dining and fire place with chill out area.

On the second floor you will find a 2 en-suite bedrooms and a hanging gallery, with ulta heigh ceiilling downlooking the impressive living area. The generous master suite is completed with a walk-in shower, stand alone bath and an expansive walk-in wardrobe.

A large outdoor sun terrace overlooks the pool and garden with access to the roof terrace. An expansive area with 3 separate terraces, giving you even more options for sunbathing and dining, while enjoying the breathtaking Sea and Mountain and landscape views.