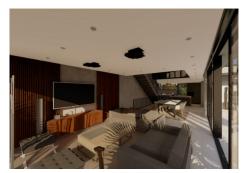

On the second floor you will find a 2 en-suite bedrooms and a hanging gallery, with ulta heigh ceiilling downlooking the impressive living area. The generous master suite is completed with a walk-in shower, stand alone bath and an expansive walk-in wardrobe.