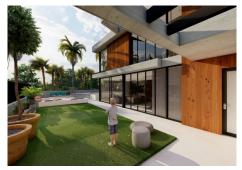

Welcoming exteriors include a manicured garden which surrounds the entrrance and main entrance with water heated pool, cozy lounge areas, an outdoor dining area completed with its own outdoor kitchen and BBQ area for al fresco dining and fire place with chill out area.