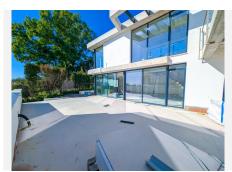

Welcoming exteriors include a manicured garden which surrounds the entrrance and main entrance with water heated pool, cozy lounge areas, an outdoor dining area completed with its own outdoor kitchen and BBQ area for al fresco dining and fire place with chill out area.

A large outdoor sun terrace overlooks the pool and garden with access to the roof terrace. An expansive area with 3 separate terraces, giving you even more options for sunbathing and dining, while enjoying the breathtaking Sea and Mountain and landscape views.