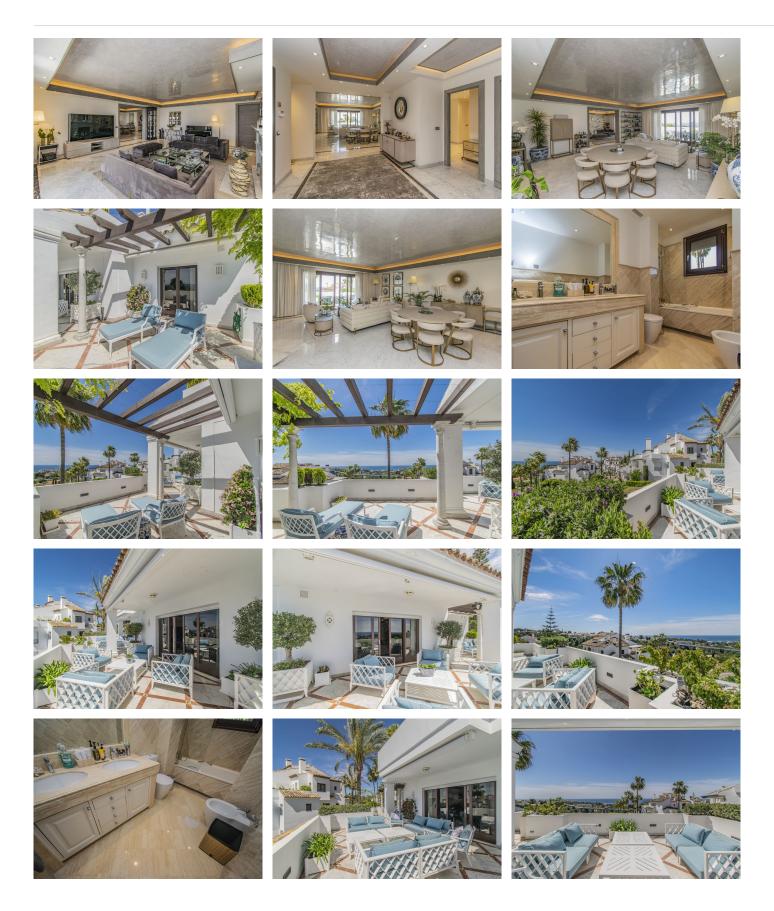

#### GREAT LUXURY PROPERTY IN MARBELLA WITH SEA VIEWS

Spectacular luxury property with sea views established in one of the best residential areas of Marbella, at the foot of Sierra Blanca just a few minutes from the Golden Mile, Puerto Banus and the center of Marbella. Spacious property in excellent condition (originally two joined properties) with a total of four large bedrooms, four bathrooms plus a toilet, a huge living room divided into two rooms, a separate kitchen and a fantastic terrace with sea views.

It also includes four parking spaces plus two storage rooms.

The property is located within an exclusive urbanization with 24-hour security, outdoor swimming pools and beautiful gardens.

An ideal property for clients who want to enjoy a large property with sea views in one of the most exclusive areas of Marbella.