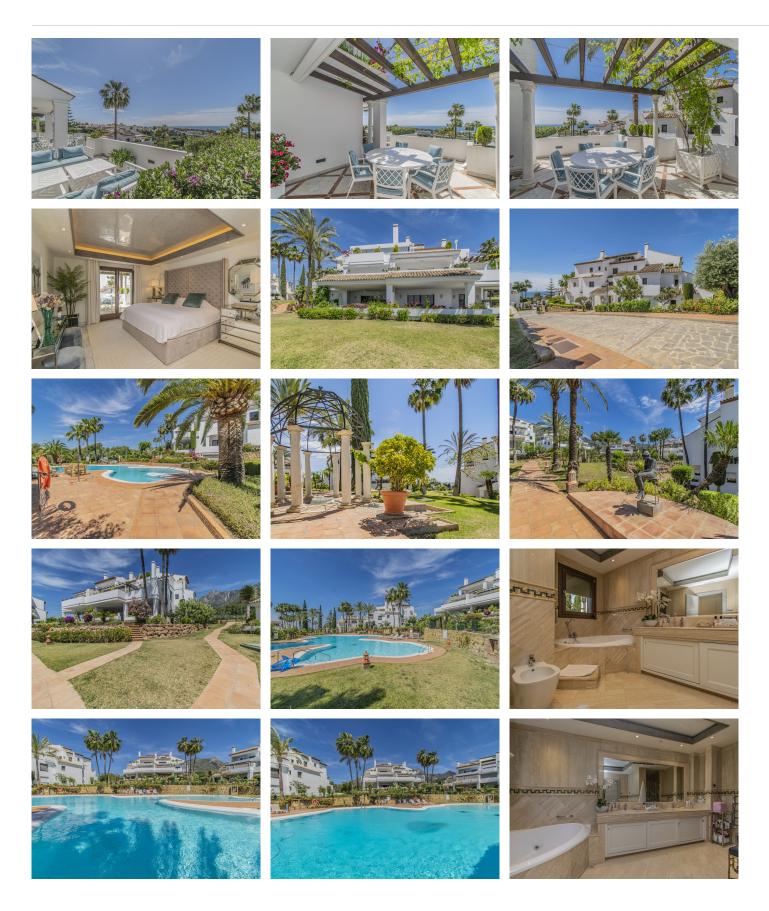

It also includes four parking spaces plus two storage rooms.

The property is located within an exclusive urbanization with 24-hour security, outdoor swimming pools and beautiful gardens.

An ideal property for clients who want to enjoy a large property with sea views in one of the most exclusive areas of Marbella.