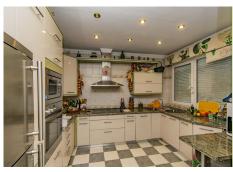

These are two properties on the penthouse floor currently connected by the terrace.

Penthouse 1 consists of one bedroom, one bathroom, living room with kitchen and terrace of 130m2.

Penthouse 2 consists of three bedrooms, one bathroom plus toilet, living room, kitchen and terrace of 245m2.