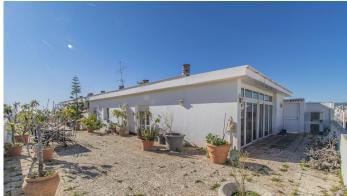

These are two properties on the penthouse floor currently connected by the terrace.

Penthouse 1 consists of one bedroom, one bathroom, living room with kitchen and terrace of 130m2.

Penthouse 2 consists of three bedrooms, one bathroom plus toilet, living room, kitchen and terrace of 245m2.

Includes two parking spaces in the adjoining building.

Established within a building with a communal pool.

It is an ideal property to transform into a unique property with more than 350 m2 of terrace next to the beach in the center of Marbella.