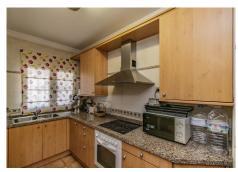

These are two properties on the penthouse floor currently connected by the terrace.

Penthouse 1 consists of one bedroom, one bathroom, living room with kitchen and terrace of 130m2.

Penthouse 2 consists of three bedrooms, one bathroom plus toilet, living room, kitchen and terrace of 245m2.