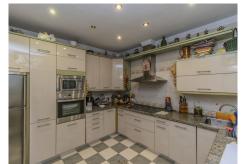

These are two properties on the penthouse floor currently connected by the terrace.

Penthouse 1 consists of one bedroom, one bathroom, living room with kitchen and terrace of 130m2.

Penthouse 2 consists of three bedrooms, one bathroom plus toilet, living room, kitchen and terrace of 245m2.