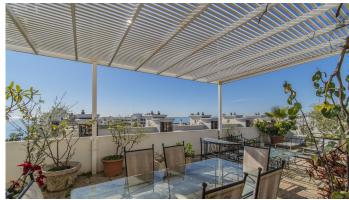

## TWO PENTHOUSES WITH HUGE TERRACE AND SEA VIEWS NEXT TO THE BEACH IN THE CENTER OF MARBELLA

Spectacular properties with a privileged location in the center of Marbella, just a few meters from the promenade and the beach surrounded by all kinds of services (restaurants, supermarkets, pharmacies, banks...etc).

These are two properties on the penthouse floor currently connected by the terrace.

Penthouse 1 consists of one bedroom, one bathroom, living room with kitchen and terrace of 130m2.

Penthouse 2 consists of three bedrooms, one bathroom plus toilet, living room, kitchen and terrace of 245m2.

Includes two parking spaces in the adjoining building.

Established within a building with a communal pool.

It is an ideal property to transform into a unique property with more than 350 m2 of terrace next to the beach in the center of Marbella.