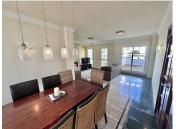

Very spacious living with the lounge/diner and the kitchen located on the main level of the house. Lovely large lounge with views of the rear terrace and large swimming pool Separate utility room next to the kitchen.