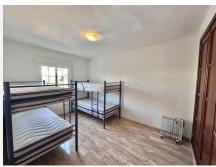

From the entrance level going downstairs leading to 3 good sized bedrooms. The master bedroom has built in wardrobes and an en-suite bathroom. The 2 other bedrooms share a bathroom. Both good sized and plenty of natural light.

On the lower level is a very big second lounge/cinema room/separate apartment if needed. There is also a 4th bedroom and bathroom. From the lounge leads to an amazing very large terrace with very large +34 952 939 460 · info@bromleyestatesmarbella.com Urbanizacion El Rosario, CN340, Km 188, Marbella, Malaga 29603