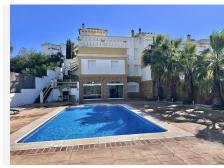

#### Exclusive listing and open to offers!!

Large detached house for sale in Mljas located in Calle Jaen, Calahonda, Mijas. Built on 3 levels.

On entering the property there is off road parking and a front terrace which could be converted into another parking space if required.

Very spacious living with the lounge/diner and the kitchen located on the main level of the house. Lovely large lounge with views of the rear terrace and large swimming pool Separate utility room next to the kitchen.

On the lower level is a very big second lounge/cinema room/separate apartment if needed. There is also a 4th bedroom and bathroom. From the lounge leads to an amazing very large terrace with very large +34 952 939 460 · info@bromleyestatesmarbella.com Urbanizacion El Rosario, CN340, Km 188, Marbella, Malaga 29603

# BROMLEY ESTATES Marbella.

swimming pool. The rear is full enclosed and ideal place to spend the Summer months enjoying the Spanish sun.

On the upper level there is a lovely spacious terrace with stunning views.