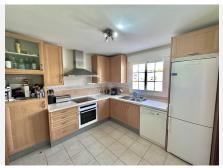

Very spacious living with the lounge/diner and the kitchen located on the main level of the house. Lovely large lounge with views of the rear terrace and large swimming pool Separate utility room next to the kitchen.