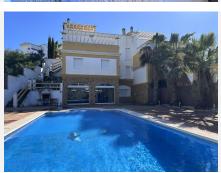

#### Exclusive listing and open to offers!!

Large detached house for sale in Mljas located in Calle Jaen, Calahonda, Mijas. Built on 3 levels.

On entering the property there is off road parking and a front terrace which could be converted into another parking space if required.

Very spacious living with the lounge/diner and the kitchen located on the main level of the house. Lovely large lounge with views of the rear terrace and large swimming pool Separate utility room next to the kitchen.

On the lower level is a very big second lounge/cinema room/separate apartment if needed. There is also a 4th bedroom and bathroom. From the lounge leads to an amazing very large terrace with very large +34 952 939 460 · info@bromleyestatesmarbella.com Urbanizacion El Rosario, CN340, Km 188, Marbella, Malaga 29603

# BROMLEY ESTATES Marbella.

swimming pool. The rear is full enclosed and ideal place to spend the Summer months enjoying the Spanish sun.

On the upper level there is a lovely spacious terrace with stunning views.