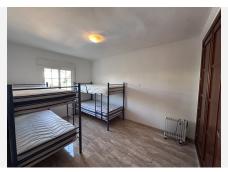

From the entrance level going downstairs leading to 3 good sized bedrooms. The master bedroom has built in wardrobes and an en-suite bathroom. The 2 other bedrooms share a bathroom. Both good sized and plenty of natural light.

On the lower level is a very big second lounge/cinema room/separate apartment if needed. There is also a 4th bedroom and bathroom. From the lounge leads to an amazing very large terrace with very large +34 952 939 460 · info@bromleyestatesmarbella.com Urbanizacion El Rosario, CN340, Km 188, Marbella, Malaga 29603