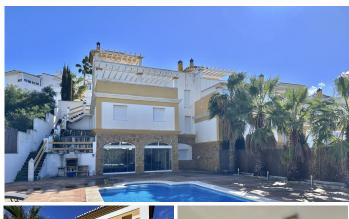

#### Exclusive listing and open to offers!!

Large detached house for sale in Mljas located in Calle Jaen, Calahonda, Mijas. Built on 3 levels.

On entering the property there is off road parking and a front terrace which could be converted into another parking space if required.

Very spacious living with the lounge/diner and the kitchen located on the main level of the house. Lovely large lounge with views of the rear terrace and large swimming pool Separate utility room next to the kitchen.

On the lower level is a very big second lounge/cinema room/separate apartment if needed. There is also a 4th bedroom and bathroom. From the lounge leads to an amazing very large terrace with very large +34 952 939 460 · info@bromleyestatesmarbella.com Urbanizacion El Rosario, CN340, Km 188, Marbella, Malaga 29603

# BROMLEY ESTATES Marbella.

swimming pool. The rear is full enclosed and ideal place to spend the Summer months enjoying the Spanish sun.

On the upper level there is a lovely spacious terrace with stunning views.