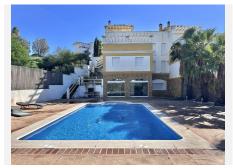

#### Exclusive listing and open to offers!!

Large detached house for sale in Mljas located in Calle Jaen, Calahonda, Mijas. Built on 3 levels.

On entering the property there is off road parking and a front terrace which could be converted into another parking space if required.

Very spacious living with the lounge/diner and the kitchen located on the main level of the house. Lovely large lounge with views of the rear terrace and large swimming pool Separate utility room next to the kitchen.

On the lower level is a very big second lounge/cinema room/separate apartment if needed. There is also a 4th bedroom and bathroom. From the lounge leads to an amazing very large terrace with very large +34 952 939 460 · info@bromleyestatesmarbella.com Urbanizacion El Rosario, CN340, Km 188, Marbella, Malaga 29603

# BROMLEY ESTATES Marbella.

swimming pool. The rear is full enclosed and ideal place to spend the Summer months enjoying the Spanish sun.

On the upper level there is a lovely spacious terrace with stunning views.