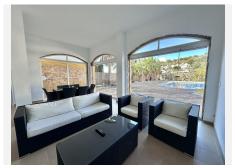

Very spacious living with the lounge/diner and the kitchen located on the main level of the house. Lovely large lounge with views of the rear terrace and large swimming pool Separate utility room next to the kitchen.