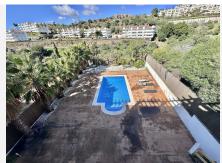

Very spacious living with the lounge/diner and the kitchen located on the main level of the house. Lovely large lounge with views of the rear terrace and large swimming pool Separate utility room next to the kitchen.

On the lower level is a very big second lounge/cinema room/separate apartment if needed. There is also a 4th bedroom and bathroom. From the lounge leads to an amazing very large terrace with very large +34 952 939 460 · info@bromleyestatesmarbella.com Urbanizacion El Rosario, CN340, Km 188, Marbella, Malaga 29603

# BROMLEY ESTATES Marbella.

swimming pool. The rear is full enclosed and ideal place to spend the Summer months enjoying the Spanish sun.

On the upper level there is a lovely spacious terrace with stunning views.