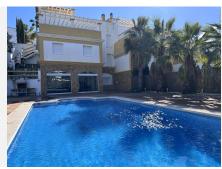

Very spacious living with the lounge/diner and the kitchen located on the main level of the house. Lovely large lounge with views of the rear terrace and large swimming pool Separate utility room next to the kitchen.

On the lower level is a very big second lounge/cinema room/separate apartment if needed. There is also a 4th bedroom and bathroom. From the lounge leads to an amazing very large terrace with very large +34 952 939 460 · info@bromleyestatesmarbella.com Urbanizacion El Rosario, CN340, Km 188, Marbella, Malaga 29603

# BROMLEY ESTATES Marbella.

swimming pool. The rear is full enclosed and ideal place to spend the Summer months enjoying the Spanish sun.

On the upper level there is a lovely spacious terrace with stunning views.