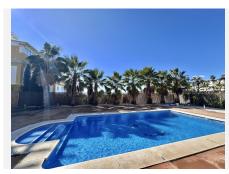

Very spacious living with the lounge/diner and the kitchen located on the main level of the house. Lovely large lounge with views of the rear terrace and large swimming pool Separate utility room next to the kitchen.

On the lower level is a very big second lounge/cinema room/separate apartment if needed. There is also a 4th bedroom and bathroom. From the lounge leads to an amazing very large terrace with very large +34 952 939 460 · info@bromleyestatesmarbella.com Urbanizacion El Rosario, CN340, Km 188, Marbella, Malaga 29603

# BROMLEY ESTATES Marbella.

swimming pool. The rear is full enclosed and ideal place to spend the Summer months enjoying the Spanish sun.

On the upper level there is a lovely spacious terrace with stunning views.