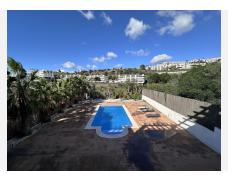

Very spacious living with the lounge/diner and the kitchen located on the main level of the house. Lovely large lounge with views of the rear terrace and large swimming pool Separate utility room next to the kitchen.

On the lower level is a very big second lounge/cinema room/separate apartment if needed. There is also a 4th bedroom and bathroom. From the lounge leads to an amazing very large terrace with very large +34 952 939 460 · info@bromleyestatesmarbella.com Urbanizacion El Rosario, CN340, Km 188, Marbella, Malaga 29603

# BROMLEY ESTATES Marbella.

swimming pool. The rear is full enclosed and ideal place to spend the Summer months enjoying the Spanish sun.

On the upper level there is a lovely spacious terrace with stunning views.