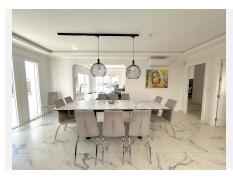

The spacious villa features six bedrooms, each with an ensuite bathroom, a fully equipped kitchen, and a separate guest apartment with its own kitchen, bedroom, bathroom, and living room. Outdoor spaces include large terraces, gardens, a solarium, a heated pool, and an outdoor dining and barbecue area. The villa also boasts air conditioning, underfloor heating, and solar panels for power and water heating.