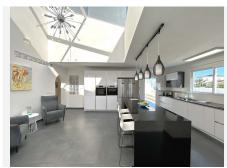

The spacious villa features six bedrooms, each with an ensuite bathroom, a fully equipped kitchen, and a separate guest apartment with its own kitchen, bedroom, bathroom, and living room. Outdoor spaces include large terraces, gardens, a solarium, a heated pool, and an outdoor dining and barbecue area. The villa also boasts air conditioning, underfloor heating, and solar panels for power and water heating.