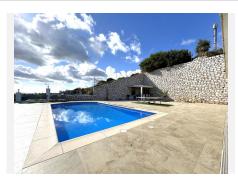

The spacious villa features six bedrooms, each with an ensuite bathroom, a fully equipped kitchen, and a separate guest apartment with its own kitchen, bedroom, bathroom, and living room. Outdoor spaces include large terraces, gardens, a solarium, a heated pool, and an outdoor dining and barbecue area. The villa also boasts air conditioning, underfloor heating, and solar panels for power and water heating.