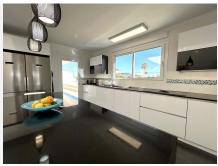

The spacious villa features six bedrooms, each with an ensuite bathroom, a fully equipped kitchen, and a separate guest apartment with its own kitchen, bedroom, bathroom, and living room. Outdoor spaces include large terraces, gardens, a solarium, a heated pool, and an outdoor dining and barbecue area. The villa also boasts air conditioning, underfloor heating, and solar panels for power and water heating.