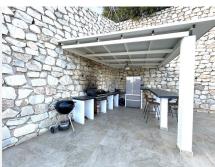

The spacious villa features six bedrooms, each with an ensuite bathroom, a fully equipped kitchen, and a separate guest apartment with its own kitchen, bedroom, bathroom, and living room. Outdoor spaces include large terraces, gardens, a solarium, a heated pool, and an outdoor dining and barbecue area. The villa also boasts air conditioning, underfloor heating, and solar panels for power and water heating.