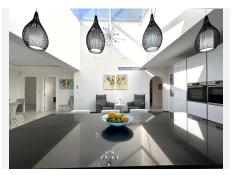

The spacious villa features six bedrooms, each with an ensuite bathroom, a fully equipped kitchen, and a separate guest apartment with its own kitchen, bedroom, bathroom, and living room. Outdoor spaces include large terraces, gardens, a solarium, a heated pool, and an outdoor dining and barbecue area. The villa also boasts air conditioning, underfloor heating, and solar panels for power and water heating.