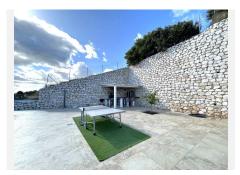

The spacious villa features six bedrooms, each with an ensuite bathroom, a fully equipped kitchen, and a separate guest apartment with its own kitchen, bedroom, bathroom, and living room. Outdoor spaces include large terraces, gardens, a solarium, a heated pool, and an outdoor dining and barbecue area. The villa also boasts air conditioning, underfloor heating, and solar panels for power and water heating.