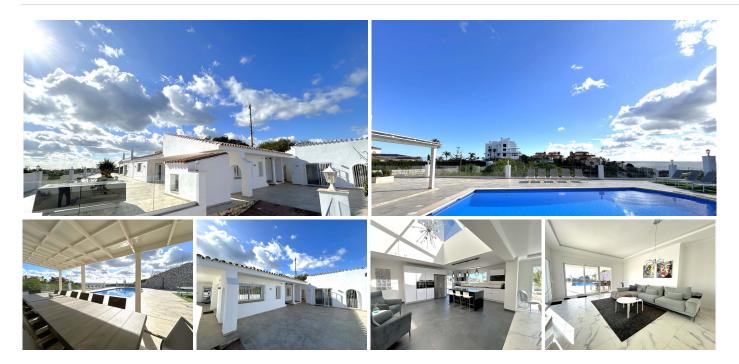

Located in the beautiful area of El Faro, Mijas, this stunning villa offers the perfect blend of luxury and convenience. Just minutes from shops, restaurants, and the beach, the villa provides a peaceful yet accessible retreat. With breathtaking views of the countryside and coastline, it offers a serene living experience.

The spacious villa features six bedrooms, each with an ensuite bathroom, a fully equipped kitchen, and a separate guest apartment with its own kitchen, bedroom, bathroom, and living room. Outdoor spaces include large terraces, gardens, a solarium, a heated pool, and an outdoor dining and barbecue area. The villa also boasts air conditioning, underfloor heating, and solar panels for power and water heating.

Additional amenities include a laundry room, covered garage for two vehicles, and exterior parking for up to three more cars. This exceptional property combines comfort, style, and sustainability in a prime location, offering an ideal home for year-round living or entertaining.