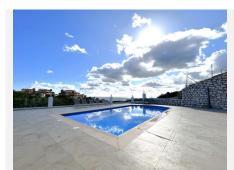

The spacious villa features six bedrooms, each with an ensuite bathroom, a fully equipped kitchen, and a separate guest apartment with its own kitchen, bedroom, bathroom, and living room. Outdoor spaces include large terraces, gardens, a solarium, a heated pool, and an outdoor dining and barbecue area. The villa also boasts air conditioning, underfloor heating, and solar panels for power and water heating.