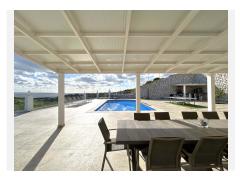

The spacious villa features six bedrooms, each with an ensuite bathroom, a fully equipped kitchen, and a separate guest apartment with its own kitchen, bedroom, bathroom, and living room. Outdoor spaces include large terraces, gardens, a solarium, a heated pool, and an outdoor dining and barbecue area. The villa also boasts air conditioning, underfloor heating, and solar panels for power and water heating.