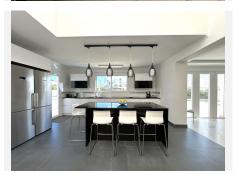

The spacious villa features six bedrooms, each with an ensuite bathroom, a fully equipped kitchen, and a separate guest apartment with its own kitchen, bedroom, bathroom, and living room. Outdoor spaces include large terraces, gardens, a solarium, a heated pool, and an outdoor dining and barbecue area. The villa also boasts air conditioning, underfloor heating, and solar panels for power and water heating.