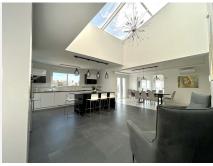

The spacious villa features six bedrooms, each with an ensuite bathroom, a fully equipped kitchen, and a separate guest apartment with its own kitchen, bedroom, bathroom, and living room. Outdoor spaces include large terraces, gardens, a solarium, a heated pool, and an outdoor dining and barbecue area. The villa also boasts air conditioning, underfloor heating, and solar panels for power and water heating.