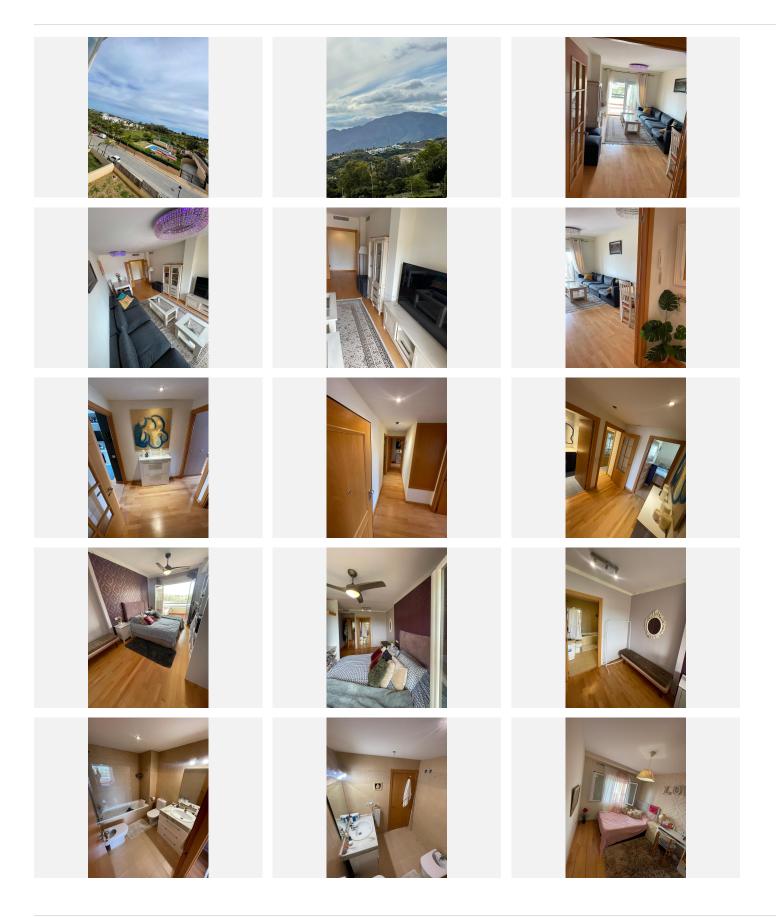

#### EXCELLENT DUPLEX PENTHOUSE 3 BEDS WITH GREAT TERRACES AND SEA VIEWS - LAS JOYAS

It is a magnificent property with excellent qualities and large spaces.

It consists of 3 very spacious double bedrooms with 2 bathrooms, living room and large kitchen. All with exit to a large south-facing terrace (30 m2) with spectacular views of the sea and la concha mountain – closed with glass-lumon curtains to give more privacy.