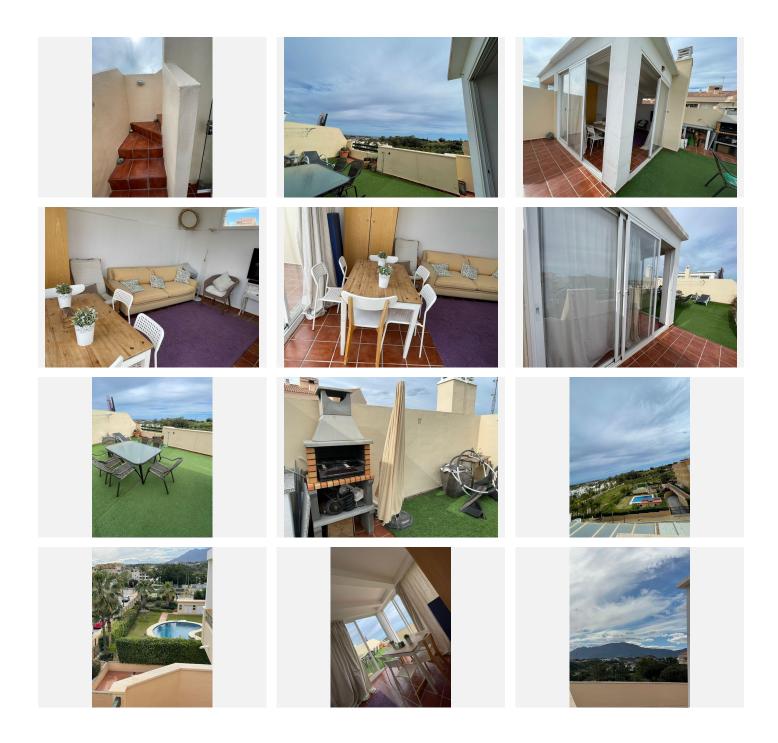

#### EXCELLENT DUPLEX PENTHOUSE 3 BEDS WITH GREAT TERRACES AND SEA VIEWS - LAS JOYAS

It is a magnificent property with excellent qualities and large spaces.

It consists of 3 very spacious double bedrooms with 2 bathrooms, living room and large kitchen. All with exit to a large south-facing terrace (30 m2) with spectacular views of the sea and la concha mountain – closed with glass-lumon curtains to give more privacy.

In the upper part of the house there is a 45 m<sup>2</sup> terrace with a partly closed chill out area and barbecue area. From here the views of the sea are even more spectacular.

The house has a garage and underground storage room. The house has been renovated and is in magnificent condition.