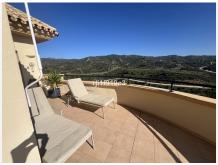

## Elviria

REF# BEMR4932559 €715,000

| BEDS | BATHS | BUILT  | TERRACE |
|------|-------|--------|---------|
| 3    | 2.5   | 149 m² | 31 m²   |

Discover this stunning apartment located in the exclusive Elviria Hills development, a perfect location offering spectacular views of both the sea and the mountains. Each of the rooms enjoys unique panoramic views, creating an atmosphere of serenity and beauty.

The apartment has three large bedrooms, two of them with en-suite bathrooms, equipped with a large bathtub and shower for absolute comfort. In addition, it has a third bedroom of generous dimensions, two full bathrooms and an additional toilet. The living-dining room is spacious and bright, while the panoramic terrace, with two exits, invites you to relax outdoors with unparalleled views.