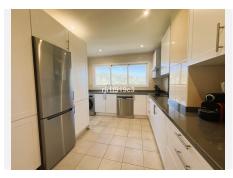

The apartment has three large bedrooms, two of them with en-suite bathrooms, equipped with a large bathtub and shower for absolute comfort. In addition, it has a third bedroom of generous dimensions, two full bathrooms and an additional toilet. The living-dining room is spacious and bright, while the panoramic terrace, with two exits, invites you to relax outdoors with unparalleled views.

The property is equipped with air conditioning, central heating and underfloor heating in the bathrooms, complemented by elegant marble floors throughout the home. In addition, it has a parking space and storage room, providing comfort and functionality.