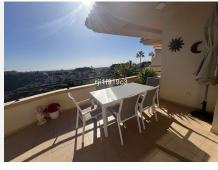

## Elviria

REF# BEMR4932559 €715,000

| BEDS | BATHS | BUILT  | TERRACE |
|------|-------|--------|---------|
| 3    | 2.5   | 149 m² | 31 m²   |

Discover this stunning apartment located in the exclusive Elviria Hills development, a perfect location offering spectacular views of both the sea and the mountains. Each of the rooms enjoys unique panoramic views, creating an atmosphere of serenity and beauty.

The apartment has three large bedrooms, two of them with en-suite bathrooms, equipped with a large bathtub and shower for absolute comfort. In addition, it has a third bedroom of generous dimensions, two full bathrooms and an additional toilet. The living-dining room is spacious and bright, while the panoramic terrace, with two exits, invites you to relax outdoors with unparalleled views.