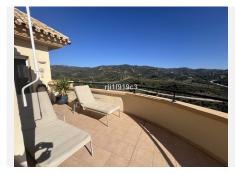

## Elviria

REF# BEMR4932559 €715,000

| BEDS | BATHS | BUILT  | TERRACE |
|------|-------|--------|---------|
| 3    | 2.5   | 149 m² | 31 m²   |

Discover this stunning apartment located in the exclusive Elviria Hills development, a perfect location offering spectacular views of both the sea and the mountains. Each of the rooms enjoys unique panoramic views, creating an atmosphere of serenity and beauty.

The apartment has three large bedrooms, two of them with en-suite bathrooms, equipped with a large bathtub and shower for absolute comfort. In addition, it has a third bedroom of generous dimensions, two full bathrooms and an additional toilet. The living-dining room is spacious and bright, while the panoramic terrace, with two exits, invites you to relax outdoors with unparalleled views.