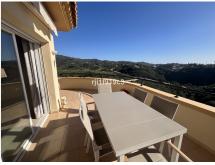

## Elviria

REF# BEMR4932559 €715,000

| BEDS | BATHS | BUILT  | TERRACE |
|------|-------|--------|---------|
| 3    | 2.5   | 149 m² | 31 m²   |

Discover this stunning apartment located in the exclusive Elviria Hills development, a perfect location offering spectacular views of both the sea and the mountains. Each of the rooms enjoys unique panoramic views, creating an atmosphere of serenity and beauty.

The apartment has three large bedrooms, two of them with en-suite bathrooms, equipped with a large bathtub and shower for absolute comfort. In addition, it has a third bedroom of generous dimensions, two full bathrooms and an additional toilet. The living-dining room is spacious and bright, while the panoramic terrace, with two exits, invites you to relax outdoors with unparalleled views.