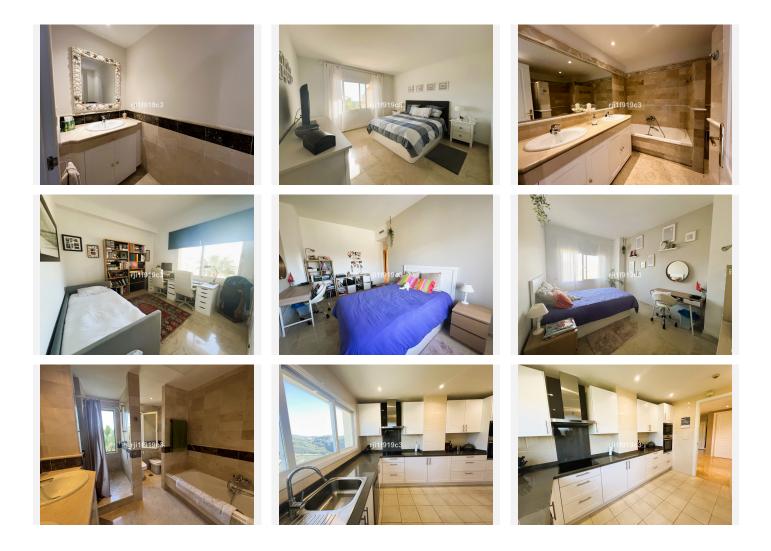

The apartment has three large bedrooms, two of them with en-suite bathrooms, equipped with a large bathtub and shower for absolute comfort. In addition, it has a third bedroom of generous dimensions, two full bathrooms and an additional toilet. The living-dining room is spacious and bright, while the panoramic terrace, with two exits, invites you to relax outdoors with unparalleled views.

The property is equipped with air conditioning, central heating and underfloor heating in the bathrooms, complemented by elegant marble floors throughout the home. In addition, it has a parking space and storage room, providing comfort and functionality.