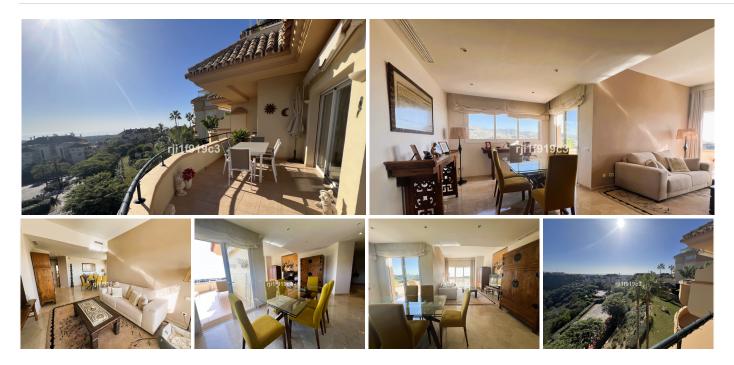

## Elviria

REF# BEMR4932559 €715,000

| BEDS | BATHS | BUILT  | TERRACE |
|------|-------|--------|---------|
| 3    | 2.5   | 149 m² | 31 m²   |

Discover this stunning apartment located in the exclusive Elviria Hills development, a perfect location offering spectacular views of both the sea and the mountains. Each of the rooms enjoys unique panoramic views, creating an atmosphere of serenity and beauty.

The apartment has three large bedrooms, two of them with en-suite bathrooms, equipped with a large bathtub and shower for absolute comfort. In addition, it has a third bedroom of generous dimensions, two full bathrooms and an additional toilet. The living-dining room is spacious and bright, while the panoramic terrace, with two exits, invites you to relax outdoors with unparalleled views.

The property is equipped with air conditioning, central heating and underfloor heating in the bathrooms, complemented by elegant marble floors throughout the home. In addition, it has a parking space and storage room, providing comfort and functionality.