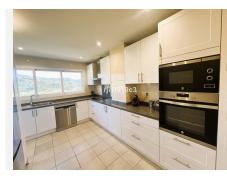

The apartment has three large bedrooms, two of them with en-suite bathrooms, equipped with a large bathtub and shower for absolute comfort. In addition, it has a third bedroom of generous dimensions, two full bathrooms and an additional toilet. The living-dining room is spacious and bright, while the panoramic terrace, with two exits, invites you to relax outdoors with unparalleled views.

The property is equipped with air conditioning, central heating and underfloor heating in the bathrooms, complemented by elegant marble floors throughout the home. In addition, it has a parking space and storage room, providing comfort and functionality.