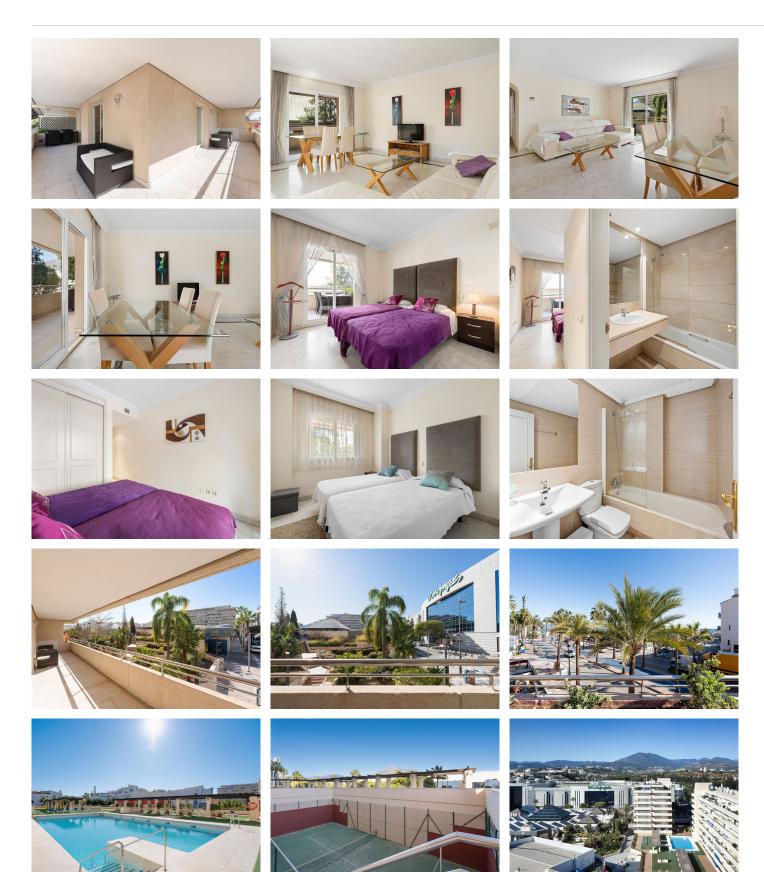

## MIDDLE FLOOR APARTMENT 2 BEDROOMS 2 BATHROOMS IN PUERTO BANÚS

Puerto Banús

REF# BEMR4934134 €590,000

| BEDS | BATHS | BUILT  |
|------|-------|--------|
| 2    | 2     | 106 m² |

Ideally located 2-bedroom, 2-bathroom apartment situated in the popular urbanisation of Marina Banus. Being situated on a corner you have a wraparound terrace and plenty of light. The convenient access to the apartment is either through the garage or pedestrian main entrance. The complex has 24-hour security, a nice communal pool area and a padel court. If you are looking for a centrally located apartment in a safe and well-run community, this is it.