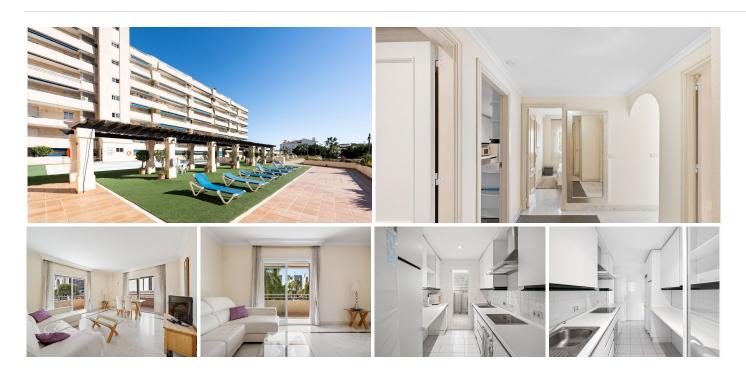

## MIDDLE FLOOR APARTMENT 2 BEDROOMS 2 BATHROOMS IN PUERTO BANÚS

Puerto Banús

REF# BEMR4934134 €590,000

| BEDS | BATHS | BUILT  |
|------|-------|--------|
| 2    | 2     | 106 m² |

Ideally located 2-bedroom, 2-bathroom apartment situated in the popular urbanisation of Marina Banus. Being situated on a corner you have a wraparound terrace and plenty of light. The convenient access to the apartment is either through the garage or pedestrian main entrance. The complex has 24-hour security, a nice communal pool area and a padel court. If you are looking for a centrally located apartment in a safe and well-run community, this is it.