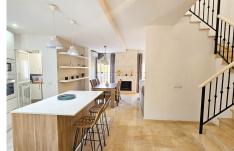

## REF# BEMR4934473 €299,000

| BEDS | BATHS | BUILT  | TERRACE |
|------|-------|--------|---------|
| 3    | 2.5   | 117 m² | 35 m²   |

Beautiful 3-bedroom townhouse with sea views in Manilva.

This lovely property has an open style kitchen with an island and silestone countertops. It also enjoys a good size utility room. From here we get full view of the large and bright living room with fireplace. It has a dedicated dining area. Through glass doors we access the large terrace with plenty of space for a large dining table and lounging space.