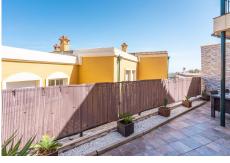

## REF# BEMR4934473 €299,000

| BEDS | BATHS | BUILT  | TERRACE |
|------|-------|--------|---------|
| 3    | 2.5   | 117 m² | 35 m²   |

Beautiful 3-bedroom townhouse with sea views in Manilva.

This lovely property has an open style kitchen with an island and silestone countertops. It also enjoys a good size utility room. From here we get full view of the large and bright living room with fireplace. It has a dedicated dining area. Through glass doors we access the large terrace with plenty of space for a large dining table and lounging space.

A level up, we find the bedrooms. The master bedroom is spacious and has a brand new, completely renovated en-suite bathroom. The room has also access to a private covered terrace with spectacular sea and coastal views.