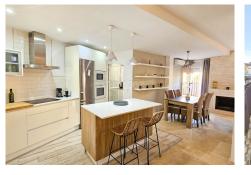

## REF# BEMR4934473 €299,000

| BEDS | BATHS | BUILT  | TERRACE |
|------|-------|--------|---------|
| 3    | 2.5   | 117 m² | 35 m²   |

Beautiful 3-bedroom townhouse with sea views in Manilva.

This lovely property has an open style kitchen with an island and silestone countertops. It also enjoys a good size utility room. From here we get full view of the large and bright living room with fireplace. It has a dedicated dining area. Through glass doors we access the large terrace with plenty of space for a large dining table and lounging space.