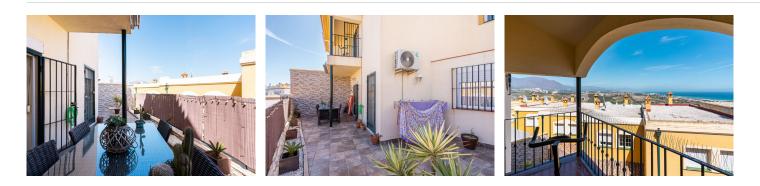

## REF# BEMR4934473 €299,000

| BEDS | BATHS | BUILT  | TERRACE |
|------|-------|--------|---------|
| 3    | 2.5   | 117 m² | 35 m²   |

Beautiful 3-bedroom townhouse with sea views in Manilva.

This lovely property has an open style kitchen with an island and silestone countertops. It also enjoys a good size utility room. From here we get full view of the large and bright living room with fireplace. It has a dedicated dining area. Through glass doors we access the large terrace with plenty of space for a large dining table and lounging space.

A level up, we find the bedrooms. The master bedroom is spacious and has a brand new, completely renovated en-suite bathroom. The room has also access to a private covered terrace with spectacular sea and coastal views.