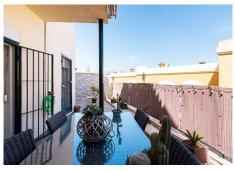

## REF# BEMR4934473 €299,000

| BEDS | BATHS | BUILT  | TERRACE |
|------|-------|--------|---------|
| 3    | 2.5   | 117 m² | 35 m²   |

Beautiful 3-bedroom townhouse with sea views in Manilva.

This lovely property has an open style kitchen with an island and silestone countertops. It also enjoys a good size utility room. From here we get full view of the large and bright living room with fireplace. It has a dedicated dining area. Through glass doors we access the large terrace with plenty of space for a large dining table and lounging space.