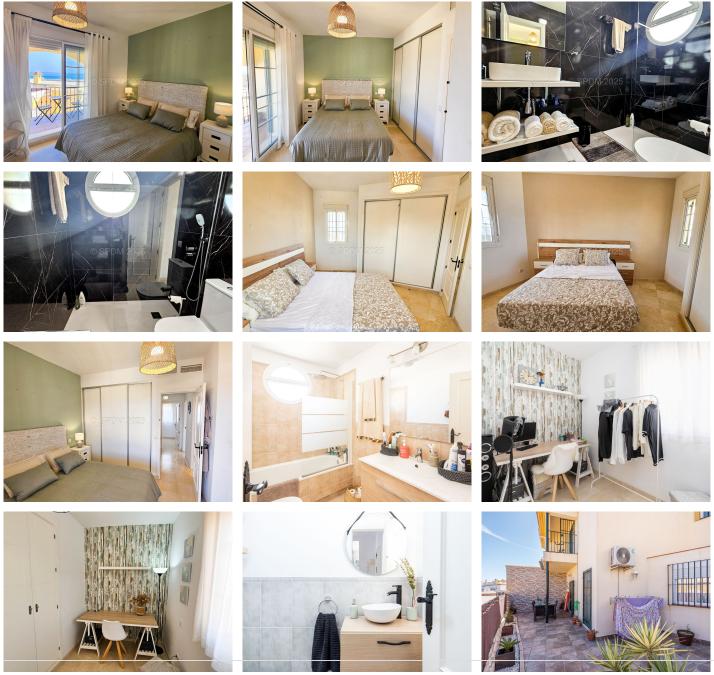

A level up, we find the bedrooms. The master bedroom is spacious and has a brand new, completely renovated en-suite bathroom. The room has also access to a private covered terrace with spectacular sea and coastal views.

The other 2 bedrooms have a good size with fitted wardrobes. They all share a full family bathroom with bathtub.

+34 952 939 460 · info@bromleyestatesmarbella.com Urbanizacion El Rosario, CN340, Km 188, Marbella, Malaga 29603