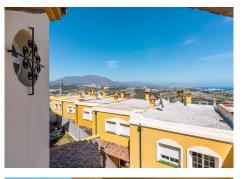

## TOWNHOUSE 3 BEDROOMS 2.5 BATHROOMS IN MANILVA

## Manilva

## REF# BEMR4934473 €299,000

| BEDS | BATHS | BUILT  | TERRACE |
|------|-------|--------|---------|
| 3    | 2.5   | 117 m² | 35 m²   |

Beautiful 3-bedroom townhouse with sea views in Manilva.

This lovely property has an open style kitchen with an island and silestone countertops. It also enjoys a good size utility room. From here we get full view of the large and bright living room with fireplace. It has a dedicated dining area. Through glass doors we access the large terrace with plenty of space for a large dining table and lounging space.