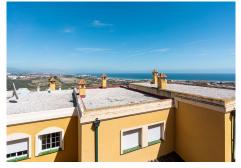

## REF# BEMR4934473 €299,000

| BEDS | BATHS | BUILT  | TERRACE |
|------|-------|--------|---------|
| 3    | 2.5   | 117 m² | 35 m²   |

Beautiful 3-bedroom townhouse with sea views in Manilva.

This lovely property has an open style kitchen with an island and silestone countertops. It also enjoys a good size utility room. From here we get full view of the large and bright living room with fireplace. It has a dedicated dining area. Through glass doors we access the large terrace with plenty of space for a large dining table and lounging space.

A level up, we find the bedrooms. The master bedroom is spacious and has a brand new, completely renovated en-suite bathroom. The room has also access to a private covered terrace with spectacular sea and coastal views.