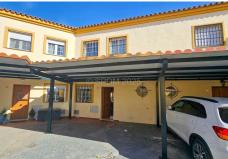

## TOWNHOUSE 3 BEDROOMS 2.5 BATHROOMS IN MANILVA

## REF# BEMR4934473 €299,000

| BEDS | BATHS | BUILT  | TERRACE |
|------|-------|--------|---------|
| 3    | 2.5   | 117 m² | 35 m²   |

Beautiful 3-bedroom townhouse with sea views in Manilva.

This lovely property has an open style kitchen with an island and silestone countertops. It also enjoys a good size utility room. From here we get full view of the large and bright living room with fireplace. It has a dedicated dining area. Through glass doors we access the large terrace with plenty of space for a large dining table and lounging space.

The property includes a car port for 2-cars.

The residential is gated and enjoys a community swimming pool.

The location is ideal, just minutes' walk from Manilva town and all its amenities: supermarkets, schools, restaurants, etc. The closest beach is just 5 minutes' drive away and so is Duquesa Port and its attractive promenades surrounding it offer a variety of restaurants, intimate bars and cafes.