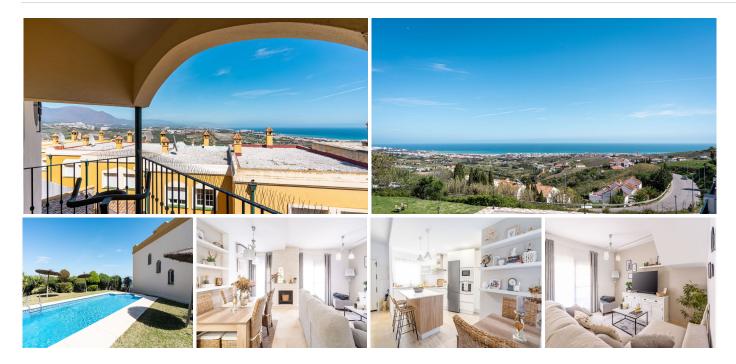

## TOWNHOUSE 3 BEDROOMS 2.5 BATHROOMS IN MANILVA

## REF# BEMR4934473 €299,000

| BEDS | BATHS | BUILT  | TERRACE |
|------|-------|--------|---------|
| 3    | 2.5   | 117 m² | 35 m²   |

Beautiful 3-bedroom townhouse with sea views in Manilva.

This lovely property has an open style kitchen with an island and silestone countertops. It also enjoys a good size utility room. From here we get full view of the large and bright living room with fireplace. It has a dedicated dining area. Through glass doors we access the large terrace with plenty of space for a large dining table and lounging space.

The property includes a car port for 2-cars.

The residential is gated and enjoys a community swimming pool.

The location is ideal, just minutes' walk from Manilva town and all its amenities: supermarkets, schools, restaurants, etc. The closest beach is just 5 minutes' drive away and so is Duquesa Port and its attractive promenades surrounding it offer a variety of restaurants, intimate bars and cafes.