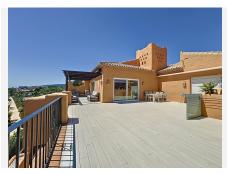

### PENTHOUSE 4 BEDROOMS 3 BATHROOMS IN MANILVA

Manilya

REF# BEMR4936060 €1,700,000

| BEDS | BATHS | BUILT  | TERRACE |
|------|-------|--------|---------|
| 4    | 3     | 168 m² | 90 m²   |

We present to you this charming duplex penthouse located in one of the most prestigious and elegant urbanizations in La Duquesa, offering one of the finest 180° sea views and located along the promenade, just minutes from the Castillo and the Port of La Duquesa.

#### **BROMLEY ESTATES**

Marbella

This penthouse is a unique opportunity to fulfill your dream of owning a sunny property in a prestigious setting on the Costa del Sol. Don't miss this chance to wake up in the morning to this incredible sea view.