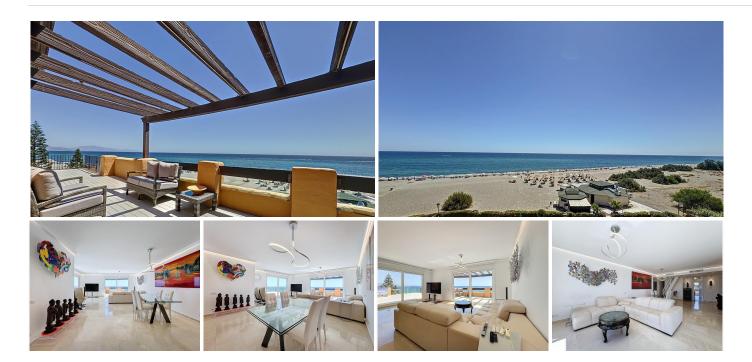

### PENTHOUSE 4 BEDROOMS 3 BATHROOMS IN MANILVA

Manilya

REF# BEMR4936060 €1,700,000

| BEDS | BATHS | BUILT  | TERRACE |
|------|-------|--------|---------|
| 4    | 3     | 168 m² | 90 m²   |

We present to you this charming duplex penthouse located in one of the most prestigious and elegant urbanizations in La Duquesa, offering one of the finest 180° sea views and located along the promenade, just minutes from the Castillo and the Port of La Duquesa.

In this very bright penthouse, the elevator will take you directly to the spacious living room, from which you can access a large terrace offering spectacular views of the Mediterranean Sea and Gibraltar, perfectly suited for enjoying unforgettable moments outdoors. The independent, fully equipped kitchen will meet the most demanding needs.

The duplex penthouse has four double bedrooms, two of which are equipped with en-suite bathrooms, offering comfort and privacy for both residents and guests. A third bathroom completes this level.

The second floor has a small lounge that can be converted into a bedroom or a games room. From there, you can access another terrace.