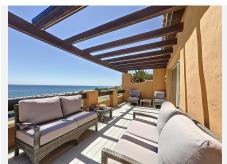

### PENTHOUSE 4 BEDROOMS 3 BATHROOMS IN MANILVA

Manilya

REF# BEMR4936060 €1,700,000

| BEDS | BATHS | BUILT  | TERRACE |
|------|-------|--------|---------|
| 4    | 3     | 168 m² | 90 m²   |

We present to you this charming duplex penthouse located in one of the most prestigious and elegant urbanizations in La Duquesa, offering one of the finest 180° sea views and located along the promenade, just minutes from the Castillo and the Port of La Duquesa.

In this very bright penthouse, the elevator will take you directly to the spacious living room, from which you can access a large terrace offering spectacular views of the Mediterranean Sea and Gibraltar, perfectly suited for enjoying unforgettable moments outdoors. The independent, fully equipped kitchen will meet the most demanding needs.