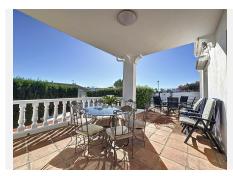

#### HOUSE 4 BEDROOMS 3 BATHROOMS IN MANILVA

Manilya

REF# BEMR4936066 €595,000

| BEDS | BATHS | BUILT  | PLOT   |
|------|-------|--------|--------|
| 4    | 3     | 281 m² | 692 m² |

We present to you this beautiful Andalusian villa located in a calm and pleasant community just 350 meters from the Mediterranean Sea.

This superb 260m² villa is situated in the sought-after neighborhood of Los Hidalgos in Manilva. This elegant property offers all the comfort and space you could dream of for an enjoyable life on the Costa del Sol. With its 4 spacious and bright bedrooms and 3 bathrooms, including 2 en suite, this home is ideal for accommodating a family or hosting guests with ease.

The exterior is equally impressive, with an 820m² plot that includes a private pool, perfect for refreshing yourself and relaxing in complete privacy. A garage is also available, adding to the convenience and comfort of this villa. The property enjoys a prime location, just 350 meters from the beach, allowing you to enjoy the pleasures of the sea within minutes on foot. Close to shops and amenities, this villa perfectly combines tranquility and accessibility.