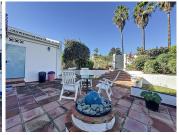

#### HOUSE 4 BEDROOMS 3 BATHROOMS IN MANILVA

Manilya

REF# BEMR4936066 €595,000

| BEDS | BATHS | BUILT  | PLOT   |
|------|-------|--------|--------|
| 4    | 3     | 281 m² | 692 m² |

We present to you this beautiful Andalusian villa located in a calm and pleasant community just 350 meters from the Mediterranean Sea.

The exterior is equally impressive, with an 820m² plot that includes a private pool, perfect for refreshing yourself and relaxing in complete privacy. A garage is also available, adding to the convenience and comfort of this villa. The property enjoys a prime location, just 350 meters from the beach, allowing you to enjoy the pleasures of the sea within minutes on foot. Close to shops and amenities, this villa perfectly combines tranquility and accessibility.