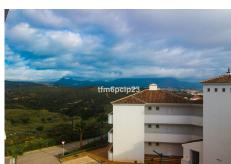

## PENTHOUSE 2 BEDROOMS 2 BATHROOMS IN MANILVA

Manilya

REF# BEMR4936150 €225,000

| BEDS | BATHS | BUILT | TERRACE |
|------|-------|-------|---------|
| 2    | 2     | 68 m² | 8 m²    |

Discover this exceptional 2-bedroom, 2-bathroom penthouse in a recently completed urbanization in Manilva, Costa del Sol. Just minutes from the stunning beaches and the picturesque Puerto de la Duquesa, this property boasts an elevated position offering panoramic views of the Mediterranean.

Climate Control: Air Conditioning, Central Heating.

Views: Sea, Mountain, Panoramic.

Features: Lift, Fitted Wardrobes, Private Terrace, WiFi, Marble Flooring, Double Glazing.

Furniture: Fully Furnished.

Kitchen: Fully Fitted.
Garden: Communal.
Security: Gated Complex.
Parking: Communal.