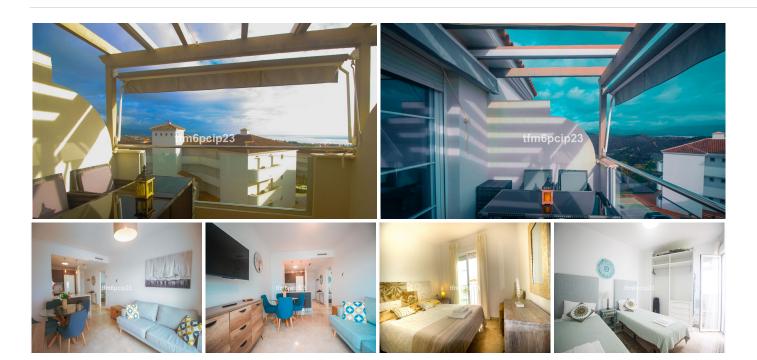

## PENTHOUSE 2 BEDROOMS 2 BATHROOMS IN MANILVA

Manilya

REF# BEMR4936150 €225,000

| BEDS | BATHS | BUILT | TERRACE |
|------|-------|-------|---------|
| 2    | 2     | 68 m² | 8 m²    |

Discover this exceptional 2-bedroom, 2-bathroom penthouse in a recently completed urbanization in Manilva, Costa del Sol. Just minutes from the stunning beaches and the picturesque Puerto de la Duquesa, this property boasts an elevated position offering panoramic views of the Mediterranean.

Built to the highest standards and newly furnished, the apartment exudes a modern "show house" feel, with features like a spacious private terrace, marble flooring, and double-glazed windows. The fully fitted kitchen and contemporary design make this home move-in ready.

Enjoy the convenience of a gated complex with communal pools, beautifully landscaped gardens, and amenities like lift access, fitted wardrobes, and WiFi. The property benefits from excellent air conditioning and central heating, ensuring year-round comfort.