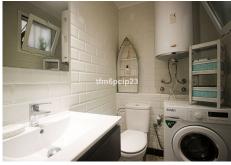

## **BROMLEY ESTATES**

Marbella

Penthouse, Manilva, Costa del Sol.

2 Bedrooms, 2 Bathrooms, Built 68 m², Terrace 8 m².

Setting: Country, Urbanisation.

Orientation : North East. Condition : Excellent. Pool : Communal.

Climate Control: Air Conditioning, Central Heating.

Views: Sea, Mountain, Panoramic.

Features: Lift, Fitted Wardrobes, Private Terrace, WiFi, Marble Flooring, Double Glazing.

Furniture: Fully Furnished.

Kitchen: Fully Fitted.
Garden: Communal.
Security: Gated Complex.
Parking: Communal.