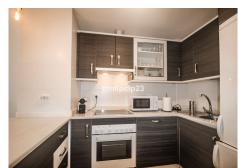

Built to the highest standards and newly furnished, the apartment exudes a modern "show house" feel, with features like a spacious private terrace, marble flooring, and double-glazed windows. The fully fitted kitchen and contemporary design make this home move-in ready.

Climate Control: Air Conditioning, Central Heating.

Views: Sea, Mountain, Panoramic.

Features: Lift, Fitted Wardrobes, Private Terrace, WiFi, Marble Flooring, Double Glazing.

Furniture: Fully Furnished.

Kitchen: Fully Fitted.
Garden: Communal.
Security: Gated Complex.
Parking: Communal.