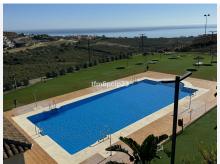

Enjoy the convenience of a gated complex with communal pools, beautifully landscaped gardens, and amenities like lift access, fitted wardrobes, and WiFi. The property benefits from excellent air conditioning and central heating, ensuring year-round comfort.

## **BROMLEY ESTATES**

Marbella

Penthouse, Manilva, Costa del Sol.

2 Bedrooms, 2 Bathrooms, Built 68 m², Terrace 8 m².

Setting: Country, Urbanisation.

Orientation : North East. Condition : Excellent. Pool : Communal.

Climate Control: Air Conditioning, Central Heating.

Views: Sea, Mountain, Panoramic.

Features: Lift, Fitted Wardrobes, Private Terrace, WiFi, Marble Flooring, Double Glazing.

Furniture: Fully Furnished.

Kitchen: Fully Fitted.
Garden: Communal.
Security: Gated Complex.
Parking: Communal.