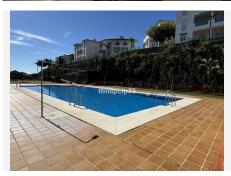

Enjoy the convenience of a gated complex with communal pools, beautifully landscaped gardens, and amenities like lift access, fitted wardrobes, and WiFi. The property benefits from excellent air conditioning and central heating, ensuring year-round comfort.

## **BROMLEY ESTATES**

Marbella

Penthouse, Manilva, Costa del Sol.

2 Bedrooms, 2 Bathrooms, Built 68 m², Terrace 8 m².

Setting: Country, Urbanisation.

Orientation : North East. Condition : Excellent. Pool : Communal.

Climate Control: Air Conditioning, Central Heating.

Views: Sea, Mountain, Panoramic.

Features: Lift, Fitted Wardrobes, Private Terrace, WiFi, Marble Flooring, Double Glazing.

Furniture: Fully Furnished.

Kitchen: Fully Fitted.
Garden: Communal.
Security: Gated Complex.
Parking: Communal.