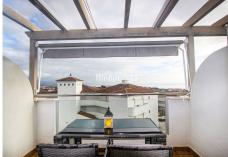

## PENTHOUSE 2 BEDROOMS 2 BATHROOMS IN MANILVA

Manilya

REF# BEMR4936150 €225,000

| BEDS | BATHS | BUILT | TERRACE |
|------|-------|-------|---------|
| 2    | 2     | 68 m² | 8 m²    |

Discover this exceptional 2-bedroom, 2-bathroom penthouse in a recently completed urbanization in Manilva, Costa del Sol. Just minutes from the stunning beaches and the picturesque Puerto de la Duquesa, this property boasts an elevated position offering panoramic views of the Mediterranean.

Built to the highest standards and newly furnished, the apartment exudes a modern "show house" feel, with features like a spacious private terrace, marble flooring, and double-glazed windows. The fully fitted kitchen and contemporary design make this home move-in ready.

Climate Control: Air Conditioning, Central Heating.

Views: Sea, Mountain, Panoramic.

Features: Lift, Fitted Wardrobes, Private Terrace, WiFi, Marble Flooring, Double Glazing.

Furniture: Fully Furnished.

Kitchen: Fully Fitted.
Garden: Communal.
Security: Gated Complex.
Parking: Communal.