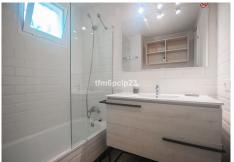

## PENTHOUSE 2 BEDROOMS 2 BATHROOMS IN MANILVA

Manilya

REF# BEMR4936150 €225,000

| BEDS | BATHS | BUILT | TERRACE |
|------|-------|-------|---------|
| 2    | 2     | 68 m² | 8 m²    |

Discover this exceptional 2-bedroom, 2-bathroom penthouse in a recently completed urbanization in Manilva, Costa del Sol. Just minutes from the stunning beaches and the picturesque Puerto de la Duquesa, this property boasts an elevated position offering panoramic views of the Mediterranean.

Climate Control: Air Conditioning, Central Heating.

Views: Sea, Mountain, Panoramic.

Features: Lift, Fitted Wardrobes, Private Terrace, WiFi, Marble Flooring, Double Glazing.

Furniture: Fully Furnished.

Kitchen: Fully Fitted.
Garden: Communal.
Security: Gated Complex.
Parking: Communal.