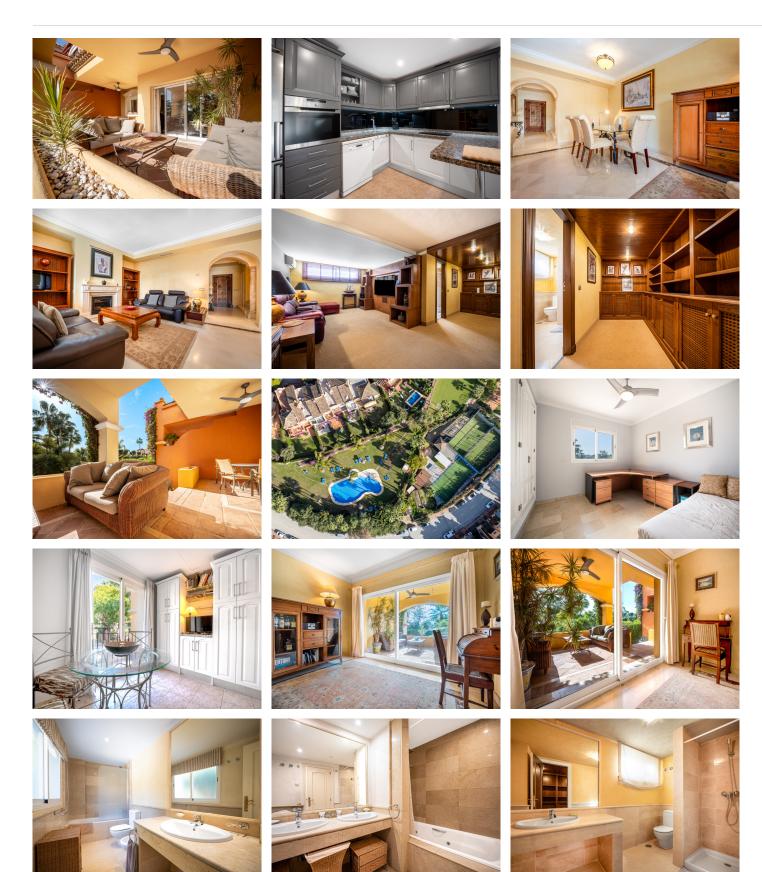

## BROMLEY ESTATES Marbella

Opposite the staircase, doors open to reveal a modern fully fitted kitchen, sleek and streamlined with its stainless steel integrated appliances that seamlessly blend in with the stone grey of the kitchen units. A full length window at the far end allows natural light to stream in, lighting up every corner as though in assistance to the recessed lighting, and a breakfast bar gives opportunity to take a breakfast on the run!

A guest bathroom in rich red offers guests a chance to freshen up in style before they move through and into the main living room, extensive with its high ceiling and large sliding glass doors leading out onto a terrace that overlooks a private garden area. This space is open and airy, with a working fireplace offering warmth during winter months.

The dining area shares the same living space and is elegantly situated in an opposite corner, able to take stock of views through the terrace doors, out onto the green gardens that surround.

On the first floor, along the gallery landing, there are 3 double bedrooms, each one languishing in luxury with its own ensuite bathroom. The bedrooms are spacious, offer plenty of cupboard and storage space and are wonderfully illuminated by the copious amounts of natural light that stream in, thanks to a south west orientation. The master bedroom has a private balcony terrace overlooking the garden and across the communal grounds. The bathrooms are elegant and chic, dressed in marble of neutral sandy warm tones. Underfloor heating in every bathroom keeps toes and feet warm during winter!

The lower floor, which could be a 4th bedroom, has currently been converted into a private cinema room, welcoming and warm with plush thick carpeting underfoot that entices you down the stairs from the floor above and through into the main area. With mahogany carpentry throughout, the feeling is one of 'old school' meets comfy recreation. A bathroom, fully fitted with a walk in shower, offers full service to guests.

Also on this floor there is a laundry and storage room, helping to keep household appliances tucked away.

The main terrace leading off from the living room is simply refined, offering family seating on sofas that look out onto the private garden. A barbecue and exterior dining area mean lazy lunches or quiet dinners can be enjoyed, far from prying eyes. A gate at the far end takes you out onto the pathway the leads down into the neighbourhood gardens, swimming pool area and tennis courts.