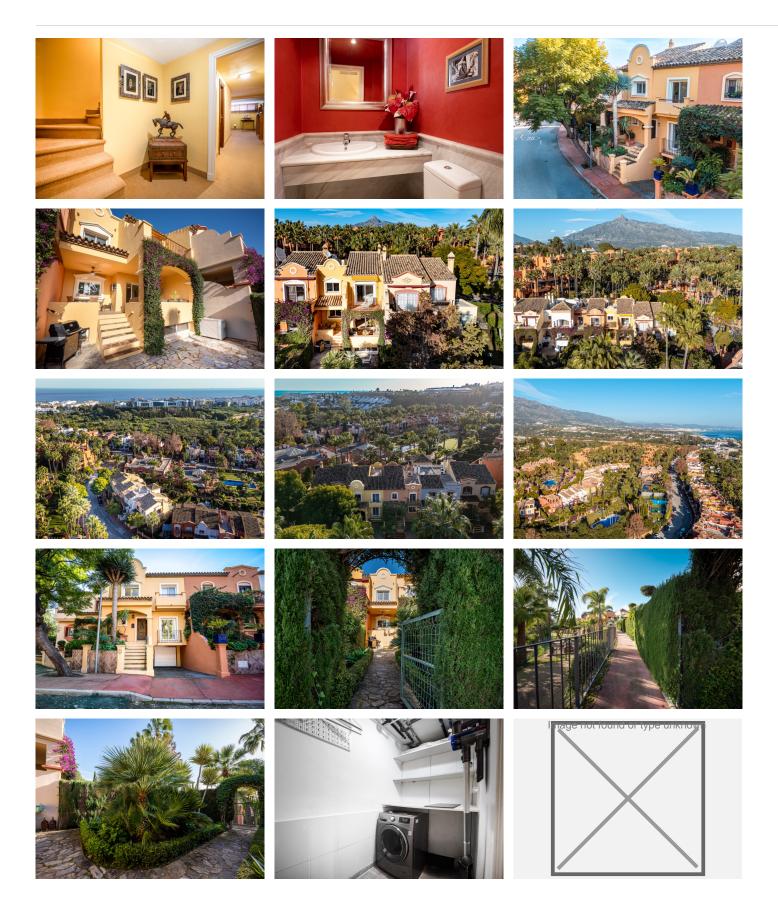

Protected by a 24hr security patrolled entrance, the property is the penultimate townhouse in its serene street, with private gardens that sit adjacent to the beautifully manicured grounds of communal areas, that include a swimming pool and tennis courts.

Also on this floor there is a laundry and storage room, helping to keep household appliances tucked away.

The main terrace leading off from the living room is simply refined, offering family seating on sofas that look out onto the private garden. A barbecue and exterior dining area mean lazy lunches or quiet dinners can be enjoyed, far from prying eyes. A gate at the far end takes you out onto the pathway the leads down into the neighbourhood gardens, swimming pool area and tennis courts.

The property also offers a private garage for one vehicle along with off street parking for visiting guests.

This is a supreme townhouse within a beautiful and exquisitely maintained community. In a prime location – close proximity to all major amenities that include incredible golf courses, major supermarkets, world class restaurants and a plethora of high-octane nightlife – this property offers the chance to enjoy a calm and serene lifestyle yet, just beyond its entrance, the ability to jump into the high octane lifestyle that Puerto Banus and Marbella have to offer.