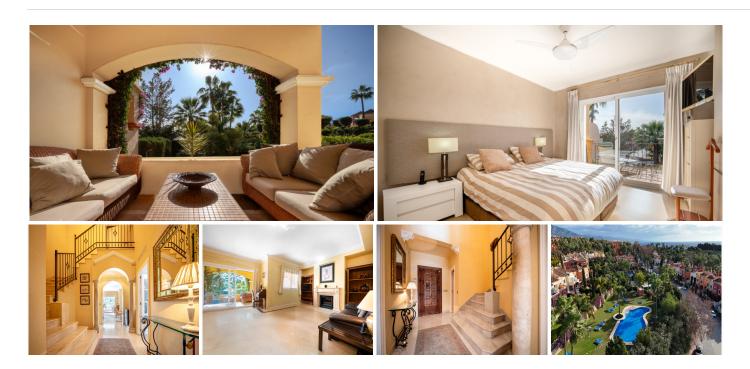

# TOWNHOUSE 4 BEDROOMS 4.5 BATHROOMS IN PUERTO BANÚS

Puerto Banús

REF# BEMR4936564 €1,275,000

| BEDS | BATHS | BUILT  | PLOT  |
|------|-------|--------|-------|
| 4    | 4.5   | 242 m² | 42 m² |

This townhouse is nestled within one of the most easily accessible yet most tranquil neighborhoods in Puerto Banus. Surrounded by infinite green zones, swaying palm trees and a myriad of quiet tree lined streets to walk along, this property is graciously elegant.

Protected by a 24hr security patrolled entrance, the property is the penultimate townhouse in its serene street, with private gardens that sit adjacent to the beautifully manicured grounds of communal areas, that include a swimming pool and tennis courts.

Walking through the heavy wooden armored front door you are enveloped in the sunlight that streams in through the terrace windows in the living room. The vaulted hall itself is imposing with the ornate staircase curving upwards to the first floor and the regal pillars on either side of hallway, framing the view ahead.