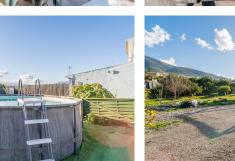

- Bathrooms: 1 fully renovated with premium materials.
- Private pool: Perfect for enjoying the Mediterranean climate.
- Outdoor parking: Space for 5 vehicles.
- Water pond: Ensures efficient irrigation for the property.
- Fruit trees on the plot:
- Orange trees: 47 (annual production of 1,400 kg of oranges)
- Loquat: 1
- Tangerines: 4
- Lemon trees: 2
- Almond tree: 1
- Persimmon tree: 1
- Olive trees: 3
- Pear tree: 1
- Peach tree: 1
- Laurel: 1
- Avocado trees: 2
- Fig trees: 2
- Plum tree: 1
- Papaya tree: 1
- Pomegranate tree: 1

Location:

The property is located in Alhaurín el Grande, a charming town on the Costa del Sol that offers an unparalleled quality of life.

- Essential services such as supermarkets, schools, medical centers, and restaurants are just minutes away.