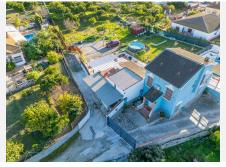

This spectacular semi-detached house, located in the peaceful and sought-after area of Camino Huertas Bajas, Alhaurín el Grande, is a unique opportunity for those seeking a renovated, spacious home surrounded by nature. Its design combines functionality, natural light, and modern finishes, offering the perfect balance between comfort and quality of life.

Key Features of the Property:

- Price: €295,000

- Land area: 2,250 m<sup>2</sup>, ideal for enjoying the natural surroundings or developing projects like a garden, orchard, or recreational space.

- Balcony area: 40 m<sup>2</sup>, perfect for relaxing and enjoying unobstructed views.