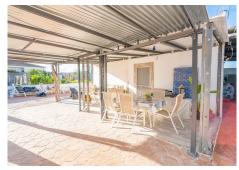

Key Features of the Property:

- Price: €295,000

- Land area: 2,250 m<sup>2</sup>, ideal for enjoying the natural surroundings or developing projects like a garden, orchard, or recreational space.

- Balcony area: 40 m<sup>2</sup>, perfect for relaxing and enjoying unobstructed views.

## Additional Benefits:

- Natural lighting throughout the house, thanks to its design and orientation.
- Peaceful and accessible area, ideal for families or those seeking a relaxed environment.
- Ample customization possibilities with sufficient space to adapt it to the buyer's needs.