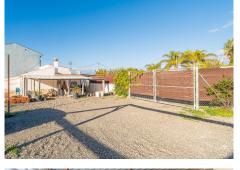

Key Features of the Property:

- Price: €295,000

- Land area: 2,250 m<sup>2</sup>, ideal for enjoying the natural surroundings or developing projects like a garden, orchard, or recreational space.

- Balcony area: 40 m<sup>2</sup>, perfect for relaxing and enjoying unobstructed views.

- Bathrooms: 1 fully renovated with premium materials.
- Private pool: Perfect for enjoying the Mediterranean climate.
- Outdoor parking: Space for 5 vehicles.
- Water pond: Ensures efficient irrigation for the property.
- Fruit trees on the plot:
- Orange trees: 47 (annual production of 1,400 kg of oranges)
- Loquat: 1
- Tangerines: 4
- Lemon trees: 2
- Almond tree: 1
- Persimmon tree: 1
- Olive trees: 3
- Pear tree: 1
- Peach tree: 1
- Laurel: 1
- Avocado trees: 2
- Fig trees: 2
- Plum tree: 1
- Papaya tree: 1
- Pomegranate tree: 1