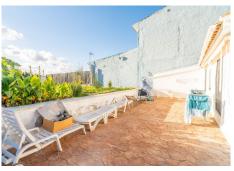

Key Features of the Property:

- Price: €295,000

- Land area: 2,250 m<sup>2</sup>, ideal for enjoying the natural surroundings or developing projects like a garden, orchard, or recreational space.

- Balcony area: 40 m<sup>2</sup>, perfect for relaxing and enjoying unobstructed views.

- Bathrooms: 1 fully renovated with premium materials.
- Private pool: Perfect for enjoying the Mediterranean climate.
- Outdoor parking: Space for 5 vehicles.
- Water pond: Ensures efficient irrigation for the property.
- Fruit trees on the plot:
- Orange trees: 47 (annual production of 1,400 kg of oranges)
- Loquat: 1
- Tangerines: 4
- Lemon trees: 2
- Almond tree: 1
- Persimmon tree: 1
- Olive trees: 3
- Pear tree: 1
- Peach tree: 1
- Laurel: 1
- Avocado trees: 2
- Fig trees: 2
- Plum tree: 1
- Papaya tree: 1
- Pomegranate tree: 1