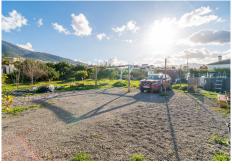

Key Features of the Property:

- Price: €295,000

- Land area: 2,250 m<sup>2</sup>, ideal for enjoying the natural surroundings or developing projects like a garden, orchard, or recreational space.

- Balcony area: 40 m<sup>2</sup>, perfect for relaxing and enjoying unobstructed views.

- Bathrooms: 1 fully renovated with premium materials.
- Private pool: Perfect for enjoying the Mediterranean climate.
- Outdoor parking: Space for 5 vehicles.
- Water pond: Ensures efficient irrigation for the property.
- Fruit trees on the plot:
- Orange trees: 47 (annual production of 1,400 kg of oranges)
- Loquat: 1
- Tangerines: 4
- Lemon trees: 2
- Almond tree: 1
- Persimmon tree: 1
- Olive trees: 3
- Pear tree: 1
- Peach tree: 1
- Laurel: 1
- Avocado trees: 2
- Fig trees: 2
- Plum tree: 1
- Papaya tree: 1
- Pomegranate tree: 1