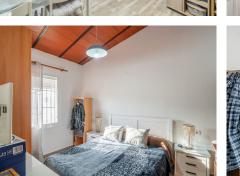

finishes.

- Bedrooms: 2 spacious and bright, with high ceilings that provide a greater sense of space.

- Attic: Additional 17 m<sup>2</sup> space on the upper floor, ideal for converting into a third bedroom, storage room, or study.