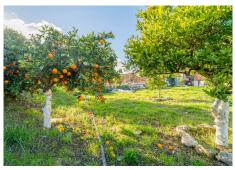

- Bathrooms: 1 fully renovated with premium materials.
- Private pool: Perfect for enjoying the Mediterranean climate.
- Outdoor parking: Space for 5 vehicles.
- Water pond: Ensures efficient irrigation for the property.
- Fruit trees on the plot:
- Orange trees: 47 (annual production of 1,400 kg of oranges)
- Loquat: 1
- Tangerines: 4
- Lemon trees: 2
- Almond tree: 1
- Persimmon tree: 1
- Olive trees: 3
- Pear tree: 1
- Peach tree: 1
- Laurel: 1
- Avocado trees: 2
- Fig trees: 2
- Plum tree: 1
- Papaya tree: 1
- Pomegranate tree: 1