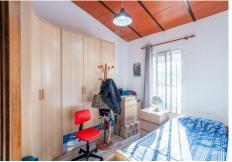

finishes.

- Bedrooms: 2 spacious and bright, with high ceilings that provide a greater sense of space.

- Attic: Additional 17 m<sup>2</sup> space on the upper floor, ideal for converting into a third bedroom, storage room, or study.