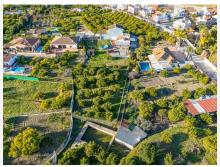

This spectacular semi-detached house, located in the peaceful and sought-after area of Camino Huertas Bajas, Alhaurín el Grande, is a unique opportunity for those seeking a renovated, spacious home surrounded by nature. Its design combines functionality, natural light, and modern finishes, offering the perfect balance between comfort and quality of life.

Key Features of the Property:

- Price: €295,000

- Land area: 2,250 m<sup>2</sup>, ideal for enjoying the natural surroundings or developing projects like a garden, orchard, or recreational space.

- Balcony area: 40 m<sup>2</sup>, perfect for relaxing and enjoying unobstructed views.