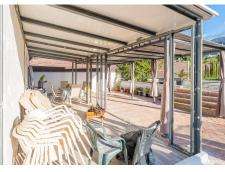

Key Features of the Property:

- Price: €295,000

- Land area: 2,250 m<sup>2</sup>, ideal for enjoying the natural surroundings or developing projects like a garden, orchard, or recreational space.

- Balcony area: 40 m<sup>2</sup>, perfect for relaxing and enjoying unobstructed views.

## Additional Benefits:

- Natural lighting throughout the house, thanks to its design and orientation.
- Peaceful and accessible area, ideal for families or those seeking a relaxed environment.
- Ample customization possibilities with sufficient space to adapt it to the buyer's needs.