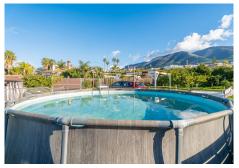

- Bathrooms: 1 fully renovated with premium materials.
- Private pool: Perfect for enjoying the Mediterranean climate.
- Outdoor parking: Space for 5 vehicles.
- Water pond: Ensures efficient irrigation for the property.
- Fruit trees on the plot:
- Orange trees: 47 (annual production of 1,400 kg of oranges)
- Loquat: 1
- Tangerines: 4
- Lemon trees: 2
- Almond tree: 1
- Persimmon tree: 1
- Olive trees: 3
- Pear tree: 1
- Peach tree: 1
- Laurel: 1
- Avocado trees: 2
- Fig trees: 2
- Plum tree: 1
- Papaya tree: 1
- Pomegranate tree: 1