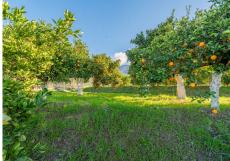

- Bathrooms: 1 fully renovated with premium materials.
- Private pool: Perfect for enjoying the Mediterranean climate.
- Outdoor parking: Space for 5 vehicles.
- Water pond: Ensures efficient irrigation for the property.
- Fruit trees on the plot:
- Orange trees: 47 (annual production of 1,400 kg of oranges)
- Loquat: 1
- Tangerines: 4
- Lemon trees: 2
- Almond tree: 1
- Persimmon tree: 1
- Olive trees: 3
- Pear tree: 1
- Peach tree: 1
- Laurel: 1
- Avocado trees: 2
- Fig trees: 2
- Plum tree: 1
- Papaya tree: 1
- Pomegranate tree: 1