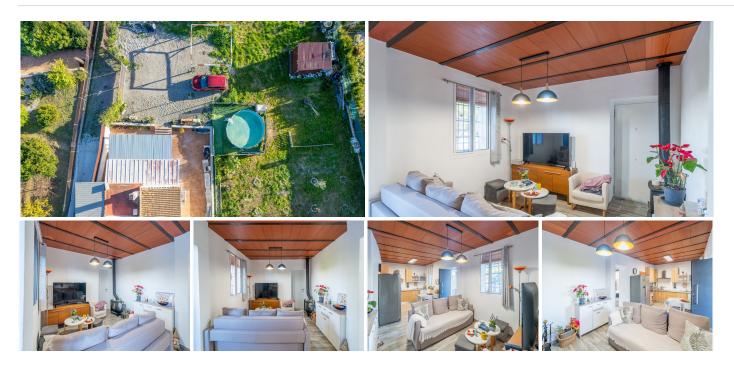

This spectacular semi-detached house, located in the peaceful and sought-after area of Camino Huertas Bajas, Alhaurín el Grande, is a unique opportunity for those seeking a renovated, spacious home surrounded by nature. Its design combines functionality, natural light, and modern finishes, offering the perfect balance between comfort and quality of life.

Key Features of the Property:

- Price: €295,000

- Land area: 2,250 m<sup>2</sup>, ideal for enjoying the natural surroundings or developing projects like a garden, orchard, or recreational space.

- Balcony area: 40 m<sup>2</sup>, perfect for relaxing and enjoying unobstructed views.

finishes.

- Bedrooms: 2 spacious and bright, with high ceilings that provide a greater sense of space.

- Attic: Additional 17 m<sup>2</sup> space on the upper floor, ideal for converting into a third bedroom, storage room, or study.

- Bathrooms: 1 fully renovated with premium materials.
- Private pool: Perfect for enjoying the Mediterranean climate.
- Outdoor parking: Space for 5 vehicles.
- Water pond: Ensures efficient irrigation for the property.
- Fruit trees on the plot:
- Orange trees: 47 (annual production of 1,400 kg of oranges)
- Loquat: 1
- Tangerines: 4
- Lemon trees: 2
- Almond tree: 1
- Persimmon tree: 1
- Olive trees: 3
- Pear tree: 1
- Peach tree: 1
- Laurel: 1
- Avocado trees: 2
- Fig trees: 2
- Plum tree: 1
- Papaya tree: 1
- Pomegranate tree: 1

## Additional Benefits:

- Natural lighting throughout the house, thanks to its design and orientation.
- Peaceful and accessible area, ideal for families or those seeking a relaxed environment.
- Ample customization possibilities with sufficient space to adapt it to the buyer's needs.