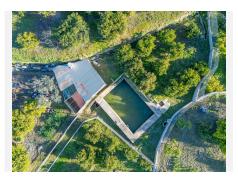

- Bathrooms: 1 fully renovated with premium materials.
- Private pool: Perfect for enjoying the Mediterranean climate.
- Outdoor parking: Space for 5 vehicles.
- Water pond: Ensures efficient irrigation for the property.
- Fruit trees on the plot:
- Orange trees: 47 (annual production of 1,400 kg of oranges)
- Loquat: 1
- Tangerines: 4
- Lemon trees: 2
- Almond tree: 1
- Persimmon tree: 1
- Olive trees: 3
- Pear tree: 1
- Peach tree: 1
- Laurel: 1
- Avocado trees: 2
- Fig trees: 2
- Plum tree: 1
- Papaya tree: 1
- Pomegranate tree: 1