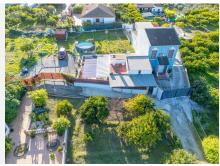

This spectacular semi-detached house, located in the peaceful and sought-after area of Camino Huertas Bajas, Alhaurín el Grande, is a unique opportunity for those seeking a renovated, spacious home surrounded by nature. Its design combines functionality, natural light, and modern finishes, offering the perfect balance between comfort and quality of life.

Key Features of the Property:

- Price: €295,000

- Land area: 2,250 m<sup>2</sup>, ideal for enjoying the natural surroundings or developing projects like a garden, orchard, or recreational space.

- Balcony area: 40 m<sup>2</sup>, perfect for relaxing and enjoying unobstructed views.

finishes.

- Bedrooms: 2 spacious and bright, with high ceilings that provide a greater sense of space.

- Attic: Additional 17 m<sup>2</sup> space on the upper floor, ideal for converting into a third bedroom, storage room, or study.