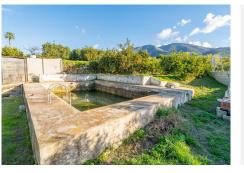

- Bathrooms: 1 fully renovated with premium materials.
- Private pool: Perfect for enjoying the Mediterranean climate.
- Outdoor parking: Space for 5 vehicles.
- Water pond: Ensures efficient irrigation for the property.
- Fruit trees on the plot:
- Orange trees: 47 (annual production of 1,400 kg of oranges)
- Loquat: 1
- Tangerines: 4
- Lemon trees: 2
- Almond tree: 1
- Persimmon tree: 1
- Olive trees: 3
- Pear tree: 1
- Peach tree: 1
- Laurel: 1
- Avocado trees: 2
- Fig trees: 2
- Plum tree: 1
- Papaya tree: 1
- Pomegranate tree: 1