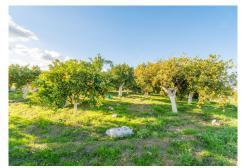

- Bathrooms: 1 fully renovated with premium materials.
- Private pool: Perfect for enjoying the Mediterranean climate.
- Outdoor parking: Space for 5 vehicles.
- Water pond: Ensures efficient irrigation for the property.
- Fruit trees on the plot:
- Orange trees: 47 (annual production of 1,400 kg of oranges)
- Loquat: 1
- Tangerines: 4
- Lemon trees: 2
- Almond tree: 1
- Persimmon tree: 1
- Olive trees: 3
- Pear tree: 1
- Peach tree: 1
- Laurel: 1
- Avocado trees: 2
- Fig trees: 2
- Plum tree: 1
- Papaya tree: 1
- Pomegranate tree: 1