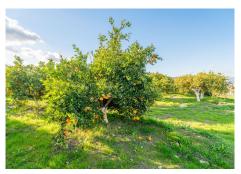

- Bathrooms: 1 fully renovated with premium materials.
- Private pool: Perfect for enjoying the Mediterranean climate.
- Outdoor parking: Space for 5 vehicles.
- Water pond: Ensures efficient irrigation for the property.
- Fruit trees on the plot:
- Orange trees: 47 (annual production of 1,400 kg of oranges)
- Loquat: 1
- Tangerines: 4
- Lemon trees: 2
- Almond tree: 1
- Persimmon tree: 1
- Olive trees: 3
- Pear tree: 1
- Peach tree: 1
- Laurel: 1
- Avocado trees: 2
- Fig trees: 2
- Plum tree: 1
- Papaya tree: 1
- Pomegranate tree: 1