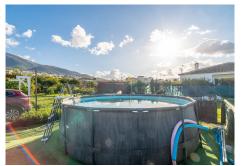

- Bathrooms: 1 fully renovated with premium materials.
- Private pool: Perfect for enjoying the Mediterranean climate.
- Outdoor parking: Space for 5 vehicles.
- Water pond: Ensures efficient irrigation for the property.
- Fruit trees on the plot:
- Orange trees: 47 (annual production of 1,400 kg of oranges)
- Loquat: 1
- Tangerines: 4
- Lemon trees: 2
- Almond tree: 1
- Persimmon tree: 1
- Olive trees: 3
- Pear tree: 1
- Peach tree: 1
- Laurel: 1
- Avocado trees: 2
- Fig trees: 2
- Plum tree: 1
- Papaya tree: 1
- Pomegranate tree: 1