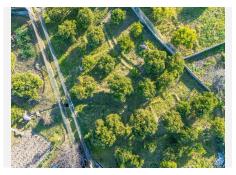

Key Features of the Property:

- Price: €295,000

- Land area: 2,250 m<sup>2</sup>, ideal for enjoying the natural surroundings or developing projects like a garden, orchard, or recreational space.

- Balcony area: 40 m<sup>2</sup>, perfect for relaxing and enjoying unobstructed views.

- Bathrooms: 1 fully renovated with premium materials.
- Private pool: Perfect for enjoying the Mediterranean climate.
- Outdoor parking: Space for 5 vehicles.
- Water pond: Ensures efficient irrigation for the property.
- Fruit trees on the plot:
- Orange trees: 47 (annual production of 1,400 kg of oranges)
- Loquat: 1
- Tangerines: 4
- Lemon trees: 2
- Almond tree: 1
- Persimmon tree: 1
- Olive trees: 3
- Pear tree: 1
- Peach tree: 1
- Laurel: 1
- Avocado trees: 2
- Fig trees: 2
- Plum tree: 1
- Papaya tree: 1
- Pomegranate tree: 1