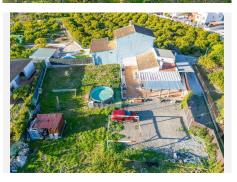

## REF# BEMR4937251 €295,000

| BEDS | BATHS | BUILT | PLOT    | TERRACE |
|------|-------|-------|---------|---------|
| 2    | 1     | 90 m² | 2250 m² | 20 m²   |

Charming Semi-Detached House with Land in Alhaurín el Grande

This spectacular semi-detached house, located in the peaceful and sought-after area of Camino Huertas Bajas, Alhaurín el Grande, is a unique opportunity for those seeking a renovated, spacious home surrounded by nature. Its design combines functionality, natural light, and modern finishes, offering the perfect balance between comfort and quality of life.

Key Features of the Property:

- Price: €295,000

- Land area: 2,250 m<sup>2</sup>, ideal for enjoying the natural surroundings or developing projects like a garden, orchard, or recreational space.

- Balcony area: 40 m<sup>2</sup>, perfect for relaxing and enjoying unobstructed views.

- Bathrooms: 1 fully renovated with premium materials.
- Private pool: Perfect for enjoying the Mediterranean climate.
- Outdoor parking: Space for 5 vehicles.
- Water pond: Ensures efficient irrigation for the property.
- Fruit trees on the plot:
- Orange trees: 47 (annual production of 1,400 kg of oranges)
- Loquat: 1
- Tangerines: 4
- Lemon trees: 2
- Almond tree: 1
- Persimmon tree: 1
- Olive trees: 3
- Pear tree: 1
- Peach tree: 1
- Laurel: 1
- Avocado trees: 2
- Fig trees: 2
- Plum tree: 1
- Papaya tree: 1
- Pomegranate tree: 1