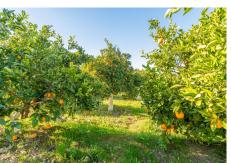

- Bathrooms: 1 fully renovated with premium materials.
- Private pool: Perfect for enjoying the Mediterranean climate.
- Outdoor parking: Space for 5 vehicles.
- Water pond: Ensures efficient irrigation for the property.
- Fruit trees on the plot:
- Orange trees: 47 (annual production of 1,400 kg of oranges)
- Loquat: 1
- Tangerines: 4
- Lemon trees: 2
- Almond tree: 1
- Persimmon tree: 1
- Olive trees: 3
- Pear tree: 1
- Peach tree: 1
- Laurel: 1
- Avocado trees: 2
- Fig trees: 2
- Plum tree: 1
- Papaya tree: 1
- Pomegranate tree: 1