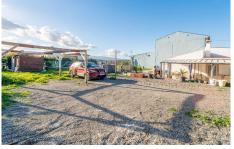

## REF# BEMR4937251 €295,000

| BEDS | BATHS | BUILT | PLOT    | TERRACE |
|------|-------|-------|---------|---------|
| 2    | 1     | 90 m² | 2250 m² | 20 m²   |

Charming Semi-Detached House with Land in Alhaurín el Grande

Key Features of the Property:

- Price: €295,000

- Land area: 2,250 m<sup>2</sup>, ideal for enjoying the natural surroundings or developing projects like a garden, orchard, or recreational space.

- Balcony area: 40 m<sup>2</sup>, perfect for relaxing and enjoying unobstructed views.

- Bathrooms: 1 fully renovated with premium materials.
- Private pool: Perfect for enjoying the Mediterranean climate.
- Outdoor parking: Space for 5 vehicles.
- Water pond: Ensures efficient irrigation for the property.
- Fruit trees on the plot:
- Orange trees: 47 (annual production of 1,400 kg of oranges)
- Loquat: 1
- Tangerines: 4
- Lemon trees: 2
- Almond tree: 1
- Persimmon tree: 1
- Olive trees: 3
- Pear tree: 1
- Peach tree: 1
- Laurel: 1
- Avocado trees: 2
- Fig trees: 2
- Plum tree: 1
- Papaya tree: 1
- Pomegranate tree: 1