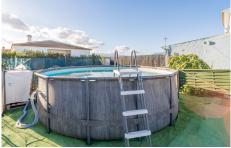

- Bathrooms: 1 fully renovated with premium materials.
- Private pool: Perfect for enjoying the Mediterranean climate.
- Outdoor parking: Space for 5 vehicles.
- Water pond: Ensures efficient irrigation for the property.
- Fruit trees on the plot:
- Orange trees: 47 (annual production of 1,400 kg of oranges)
- Loquat: 1
- Tangerines: 4
- Lemon trees: 2
- Almond tree: 1
- Persimmon tree: 1
- Olive trees: 3
- Pear tree: 1
- Peach tree: 1
- Laurel: 1
- Avocado trees: 2
- Fig trees: 2
- Plum tree: 1
- Papaya tree: 1
- Pomegranate tree: 1