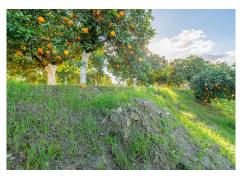

- Bathrooms: 1 fully renovated with premium materials.
- Private pool: Perfect for enjoying the Mediterranean climate.
- Outdoor parking: Space for 5 vehicles.
- Water pond: Ensures efficient irrigation for the property.
- Fruit trees on the plot:
- Orange trees: 47 (annual production of 1,400 kg of oranges)
- Loquat: 1
- Tangerines: 4
- Lemon trees: 2
- Almond tree: 1
- Persimmon tree: 1
- Olive trees: 3
- Pear tree: 1
- Peach tree: 1
- Laurel: 1
- Avocado trees: 2
- Fig trees: 2
- Plum tree: 1
- Papaya tree: 1
- Pomegranate tree: 1