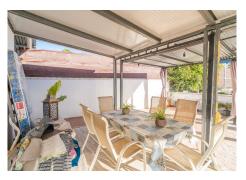

Key Features of the Property:

- Price: €295,000

- Land area: 2,250 m<sup>2</sup>, ideal for enjoying the natural surroundings or developing projects like a garden, orchard, or recreational space.

- Balcony area: 40 m<sup>2</sup>, perfect for relaxing and enjoying unobstructed views.

## Additional Benefits:

- Natural lighting throughout the house, thanks to its design and orientation.
- Peaceful and accessible area, ideal for families or those seeking a relaxed environment.
- Ample customization possibilities with sufficient space to adapt it to the buyer's needs.