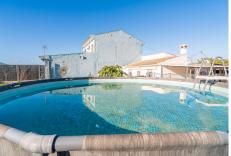

- Bathrooms: 1 fully renovated with premium materials.
- Private pool: Perfect for enjoying the Mediterranean climate.
- Outdoor parking: Space for 5 vehicles.
- Water pond: Ensures efficient irrigation for the property.
- Fruit trees on the plot:
- Orange trees: 47 (annual production of 1,400 kg of oranges)
- Loquat: 1
- Tangerines: 4
- Lemon trees: 2
- Almond tree: 1
- Persimmon tree: 1
- Olive trees: 3
- Pear tree: 1
- Peach tree: 1
- Laurel: 1
- Avocado trees: 2
- Fig trees: 2
- Plum tree: 1
- Papaya tree: 1
- Pomegranate tree: 1