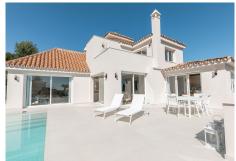

## REF# BEMR4937386 €2,750,000

| BEDS | BATHS | BUILT  | PLOT   |
|------|-------|--------|--------|
| 4    | 4     | 338 m² | 827 m² |

Located in the famous Los Naranjos Hill Club neighbourhood in the center of Nueva Andaluca's Golf Valley, this stunning home has undergone a complete renovation to the best standards and finishes. It has a wonderful south-facing aspect and offers expansive sea and mountain vistas. Several first-rate amenities are within a short distance of the property, including supermarkets, sports facilities, the beach, the bustling Puerto Banus with its upscale shops and restaurants, and nightlife. Also, the villa benefits from being located in a gated neighbourhood with round-the-clock protection.

This lovely family home mixes Andalusian flair with a contemporary, light-filled interior. With four bedrooms, each with their own bathroom, and a fully equipped open concept kitchen with direct access to terraces with summer dining, it is spread out over three floors. Bright and open, the living area is smoothly connected to the kitchen and patios, giving a pleasant, breezy feeling. It is a stylish, professionally designed home with a ton of recreational amenities so that every visitor may take full advantage of the ideal indoor-outdoor lifestyle. The garden, which boasts stunning views of the sea and La Concha, also has a sophisticated chill-

out area with sunbeds, an elegant swimming pool, and a relaxing outdoor living space. Also, there are two bedrooms with en-suite bathrooms, one of which has a dressing space, on this main floor.

The master bedroom, which has an en suite bathroom and dressing area, takes up the entire first floor. Moreover, there is a sizeable patio that receives all-day sun. We have one more large, comfortable living area on the basement level, together with an office and a bedroom with an en suite. We can leave from here and enter another private garden.