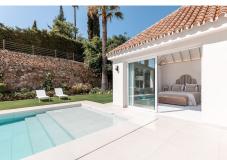

## REF# BEMR4937386 €2,750,000

| BEDS | BATHS | BUILT  | PLOT   |
|------|-------|--------|--------|
| 4    | 4     | 338 m² | 827 m² |

Located in the famous Los Naranjos Hill Club neighbourhood in the center of Nueva Andaluca's Golf Valley, this stunning home has undergone a complete renovation to the best standards and finishes. It has a wonderful south-facing aspect and offers expansive sea and mountain vistas. Several first-rate amenities are within a short distance of the property, including supermarkets, sports facilities, the beach, the bustling Puerto Banus with its upscale shops and restaurants, and nightlife. Also, the villa benefits from being located in a gated neighbourhood with round-the-clock protection.

This lovely family home mixes Andalusian flair with a contemporary, light-filled interior. With four bedrooms, each with their own bathroom, and a fully equipped open concept kitchen with direct access to terraces with summer dining, it is spread out over three floors. Bright and open, the living area is smoothly connected to the kitchen and patios, giving a pleasant, breezy feeling. It is a stylish, professionally designed home with a ton of recreational amenities so that every visitor may take full advantage of the ideal indoor-outdoor lifestyle. The garden, which boasts stunning views of the sea and La Concha, also has a sophisticated chill-

out area with sunbeds, an elegant swimming pool, and a relaxing outdoor living space. Also, there are two bedrooms with en-suite bathrooms, one of which has a dressing space, on this main floor.

The master bedroom, which has an en suite bathroom and dressing area, takes up the entire first floor. Moreover, there is a sizeable patio that receives all-day sun. We have one more large, comfortable living area on the basement level, together with an office and a bedroom with an en suite. We can leave from here and enter another private garden.