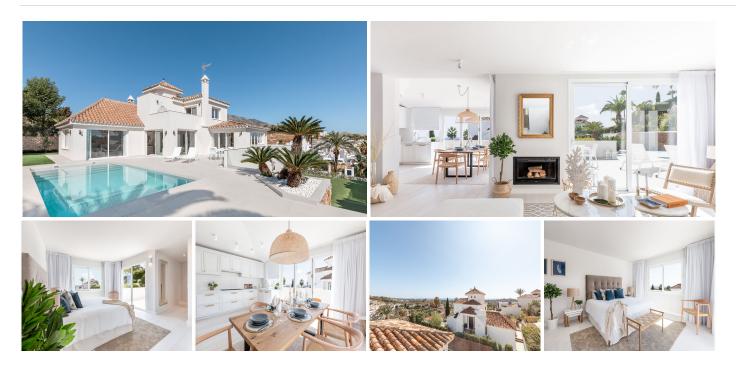

## REF# BEMR4937386 €2,750,000

| BEDS | BATHS | BUILT  | PLOT   |
|------|-------|--------|--------|
| 4    | 4     | 338 m² | 827 m² |

Located in the famous Los Naranjos Hill Club neighbourhood in the center of Nueva Andaluca's Golf Valley, this stunning home has undergone a complete renovation to the best standards and finishes. It has a wonderful south-facing aspect and offers expansive sea and mountain vistas. Several first-rate amenities are within a short distance of the property, including supermarkets, sports facilities, the beach, the bustling Puerto Banus with its upscale shops and restaurants, and nightlife. Also, the villa benefits from being located in a gated neighbourhood with round-the-clock protection.

This lovely family home mixes Andalusian flair with a contemporary, light-filled interior. With four bedrooms, each with their own bathroom, and a fully equipped open concept kitchen with direct access to terraces with summer dining, it is spread out over three floors. Bright and open, the living area is smoothly connected to the kitchen and patios, giving a pleasant, breezy feeling. It is a stylish, professionally designed home with a ton of recreational amenities so that every visitor may take full advantage of the ideal indoor-outdoor lifestyle. The garden, which boasts stunning views of the sea and La Concha, also has a sophisticated chill-

out area with sunbeds, an elegant swimming pool, and a relaxing outdoor living space. Also, there are two bedrooms with en-suite bathrooms, one of which has a dressing space, on this main floor.

The master bedroom, which has an en suite bathroom and dressing area, takes up the entire first floor. Moreover, there is a sizeable patio that receives all-day sun. We have one more large, comfortable living area on the basement level, together with an office and a bedroom with an en suite. We can leave from here and enter another private garden.