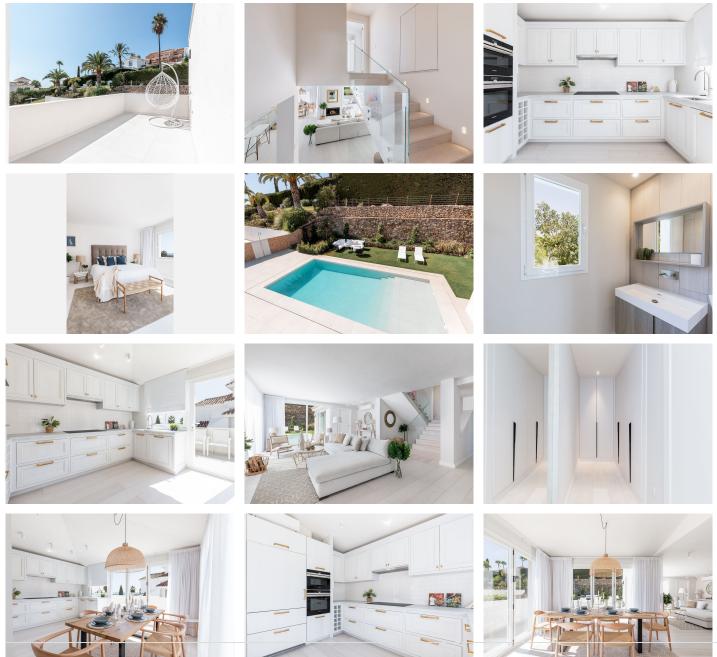

This lovely family home mixes Andalusian flair with a contemporary, light-filled interior. With four bedrooms, each with their own bathroom, and a fully equipped open concept kitchen with direct access to terraces with summer dining, it is spread out over three floors. Bright and open, the living area is smoothly connected to the kitchen and patios, giving a pleasant, breezy feeling. It is a stylish, professionally designed home with a ton of recreational amenities so that every visitor may take full advantage of the ideal indoor-outdoor lifestyle. The garden, which boasts stunning views of the sea and La Concha, also has a sophisticated chill-

out area with sunbeds, an elegant swimming pool, and a relaxing outdoor living space. Also, there are two bedrooms with en-suite bathrooms, one of which has a dressing space, on this main floor.

The master bedroom, which has an en suite bathroom and dressing area, takes up the entire first floor. Moreover, there is a sizeable patio that receives all-day sun. We have one more large, comfortable living area on the basement level, together with an office and a bedroom with an en suite. We can leave from here and enter another private garden.