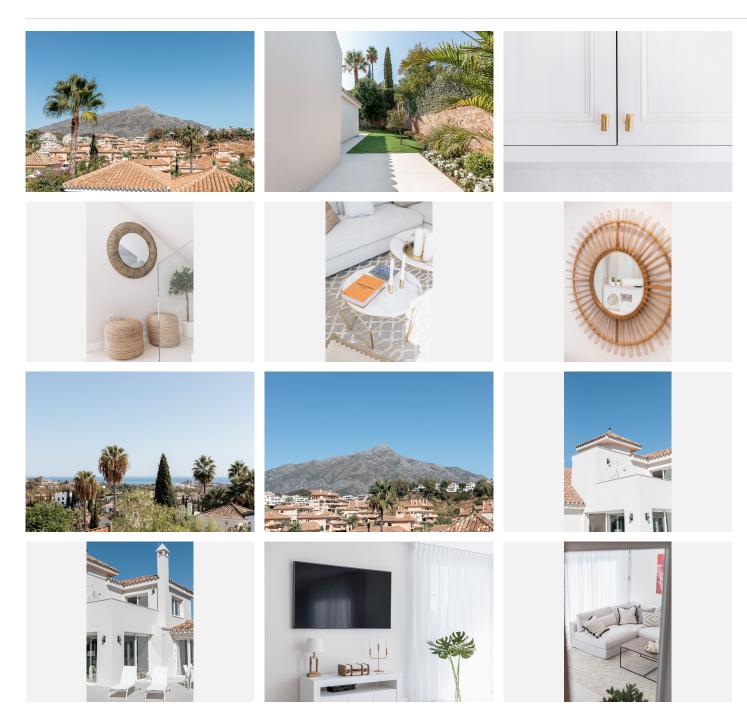

## REF# BEMR4937386 €2,750,000

| BEDS | BATHS | BUILT  | PLOT   |
|------|-------|--------|--------|
| 4    | 4     | 338 m² | 827 m² |

Located in the famous Los Naranjos Hill Club neighbourhood in the center of Nueva Andaluca's Golf Valley, this stunning home has undergone a complete renovation to the best standards and finishes. It has a wonderful south-facing aspect and offers expansive sea and mountain vistas. Several first-rate amenities are within a short distance of the property, including supermarkets, sports facilities, the beach, the bustling Puerto Banus with its upscale shops and restaurants, and nightlife. Also, the villa benefits from being located in a gated neighbourhood with round-the-clock protection.

This lovely family home mixes Andalusian flair with a contemporary, light-filled interior. With four bedrooms, each with their own bathroom, and a fully equipped open concept kitchen with direct access to terraces with summer dining, it is spread out over three floors. Bright and open, the living area is smoothly connected to the kitchen and patios, giving a pleasant, breezy feeling. It is a stylish, professionally designed home with a ton of recreational amenities so that every visitor may take full advantage of the ideal indoor-outdoor lifestyle. The garden, which boasts stunning views of the sea and La Concha, also has a sophisticated chill-

out area with sunbeds, an elegant swimming pool, and a relaxing outdoor living space. Also, there are two bedrooms with en-suite bathrooms, one of which has a dressing space, on this main floor.

The master bedroom, which has an en suite bathroom and dressing area, takes up the entire first floor. Moreover, there is a sizeable patio that receives all-day sun. We have one more large, comfortable living area on the basement level, together with an office and a bedroom with an en suite. We can leave from here and enter another private garden.