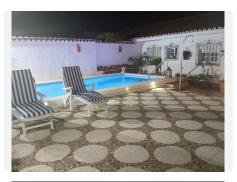

## REF# BEMR4937530 €525,000

| BEDS | BATHS | BUILT | PLOT   |
|------|-------|-------|--------|
| 3    | 2     | 90 m² | 300 m² |

Spectacular House a Few Steps from the Beach with Private Pool

Discover this wonderful home that combines elegance, comfort and an unbeatable location near the sea.

Main features:

300 m<sup>2</sup> plot: Large and well distributed spaces.

Private Pool: Ideal to cool off and enjoy the good weather.

Chill Out and Barbecue Area: Perfect for meetings and unforgettable moments with family and friends. Interior of the House: