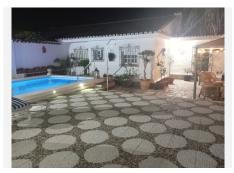

## REF# BEMR4937530 €525,000

| BEDS | BATHS | BUILT | PLOT   |
|------|-------|-------|--------|
| 3    | 2     | 90 m² | 300 m² |

Spectacular House a Few Steps from the Beach with Private Pool

Discover this wonderful home that combines elegance, comfort and an unbeatable location near the sea.

Main features:

300 m<sup>2</sup> plot: Large and well distributed spaces.

Private Pool: Ideal to cool off and enjoy the good weather.

Chill Out and Barbecue Area: Perfect for meetings and unforgettable moments with family and friends. Interior of the House: