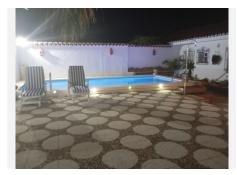

## REF# BEMR4937530 €525,000

| BEDS | BATHS | BUILT | PLOT   |
|------|-------|-------|--------|
| 3    | 2     | 90 m² | 300 m² |

Spectacular House a Few Steps from the Beach with Private Pool

Discover this wonderful home that combines elegance, comfort and an unbeatable location near the sea.

Main features:

300 m<sup>2</sup> plot: Large and well distributed spaces.

Private Pool: Ideal to cool off and enjoy the good weather.

Chill Out and Barbecue Area: Perfect for meetings and unforgettable moments with family and friends. Interior of the House: