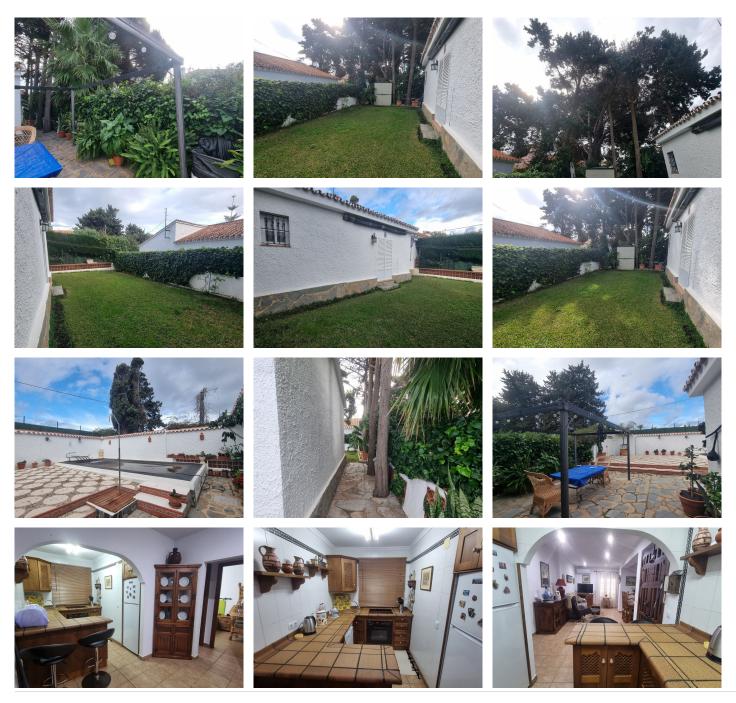

Main features:

300 m<sup>2</sup> plot: Large and well distributed spaces.

Private Pool: Ideal to cool off and enjoy the good weather.

Chill Out and Barbecue Area: Perfect for meetings and unforgettable moments with family and friends. Interior of the House:

Abroad:

Private Garden: An exclusive green space to enjoy tranquility and the outdoors.

This house is ideal for both living and investing, thanks to its excellent location a few steps from the beach and all the amenities it offers.