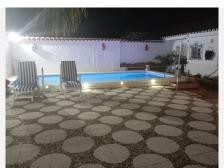

## REF# BEMR4937530 €525,000

| BEDS | BATHS | BUILT | PLOT   |
|------|-------|-------|--------|
| 3    | 2     | 90 m² | 300 m² |

Spectacular House a Few Steps from the Beach with Private Pool

Discover this wonderful home that combines elegance, comfort and an unbeatable location near the sea.

Main features:

300 m<sup>2</sup> plot: Large and well distributed spaces.

Private Pool: Ideal to cool off and enjoy the good weather.

Chill Out and Barbecue Area: Perfect for meetings and unforgettable moments with family and friends. Interior of the House: