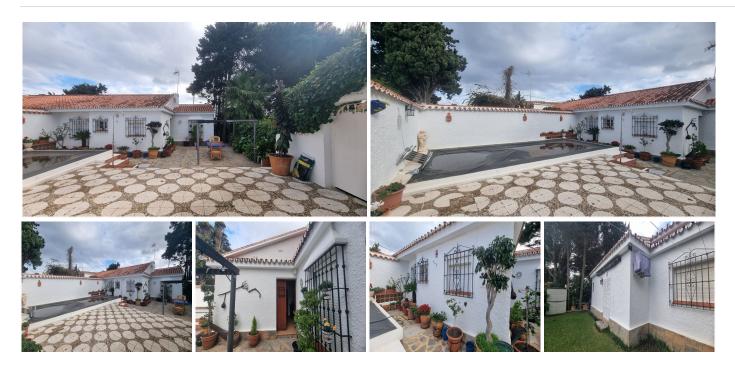

## REF# BEMR4937530 €525,000

| BEDS | BATHS | BUILT | PLOT   |
|------|-------|-------|--------|
| 3    | 2     | 90 m² | 300 m² |

Spectacular House a Few Steps from the Beach with Private Pool

Discover this wonderful home that combines elegance, comfort and an unbeatable location near the sea.

Main features:

300 m<sup>2</sup> plot: Large and well distributed spaces.

Private Pool: Ideal to cool off and enjoy the good weather.

Chill Out and Barbecue Area: Perfect for meetings and unforgettable moments with family and friends. Interior of the House:

Abroad:

Private Garden: An exclusive green space to enjoy tranquility and the outdoors.

This house is ideal for both living and investing, thanks to its excellent location a few steps from the beach and all the amenities it offers.