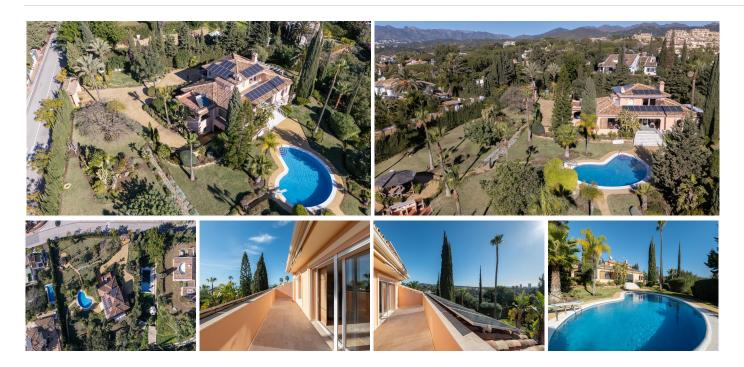

A unique opportunity for investors in one of the most sought after areas of the Costa del Sol.

It sells a magnificent house of 800 m2 located on a large plot of 4,000 m2 in the exclusive area of Elviria, one of the areas most requested for its proximity to Marbella and its privileged environment.

#### Highlights

Space and potential: With a plot of 4,000 m2, this property offers the possibility of rebuilding or developing a project for several houses, making it an ideal opportunity for both residential and investment projects.

Panoramic views: Enjoy stunning views of the Mediterranean Sea and the iconic Rock of Gibraltar.

Garden mature and meticulously cared for: A green area that provides privacy, natural beauty and a relaxing environment. Ideal for families looking for a quiet life and a large garden.

Energy efficiency: Solar plants installed, optimizing energy consumption and reducing costs.

Strategic location: Located in Elviria, within walking distance of Marbella, in a quiet, exclusive and highly valued area due to its proximity to beaches, services, golf courses and essential infrastructures.