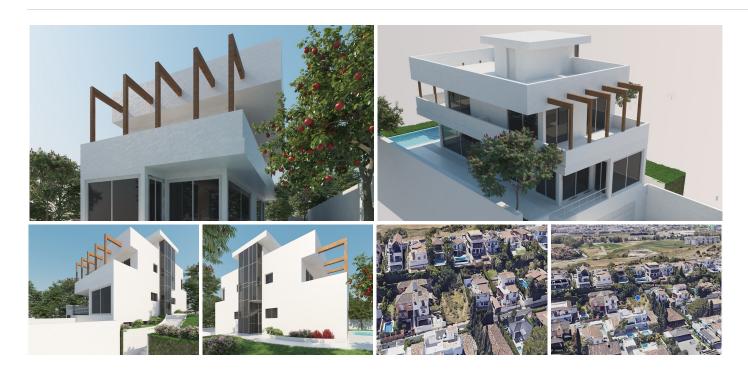

## PLOT BEDROOMS BATHROOMS IN MARBELLA

Marbella

REF# BEMR4938364 €450,000

BEDS BATHS BUILT PLOT 286 m<sup>2</sup> 416 m<sup>2</sup>

Discover a rare opportunity to create your dream property on this outstanding plot nestled in one of the most prestigious areas. Perfectly located, this plot offers an exceptional combination of tranquillity and convenience, making it a prime investment for those seeking a piece of paradise. With a generous buildable area and all the necessary licences in place, the possibilities are endless for crafting your ideal home or investment property. Its proximity to iconic landmarks and services ensures a lifestyle of ease and sophistication.

Spanning an ample 416m<sup>2</sup>, this plot allows for the construction of a bespoke property up to 286m<sup>2</sup> in size. Situated in an enviable location, it offers unparalleled access to a wide array of amenities and leisure activities. Whether you envision a modern architectural masterpiece or a charming Mediterranean-style home, this site provides the perfect canvas for your imagination to flourish.