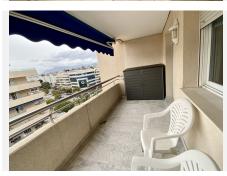

## REF# BEMR4938502 €1,180,000

| BEDS | BATHS | BUILT  | TERRACE |
|------|-------|--------|---------|
| 3    | 2     | 140 m² | 48 m²   |

Located within the heart of Puerto Banus, Marbella"s world famous and vibrant marina, this fabulous corner apartment offers everything you could possibly wish for. The immaculately kept property comprises of a large hallway with additional wardrobe space, spacious lounge/dining room with patio door access to the south and west facing terrace, from which stunning sea views along the Coast can be enjoyed, as well as overlooking the community's lovely swimming pool area and padel tennis court. The kitchen is modern and fully fitted and has a separate utility and laundry room. The master bedroom has ensuite bathroom and patio doors to the terrace. There are 2 further double bedrooms, one with additional private terrace and a family bathroom. The apartment is sold with all its quality furnishings too!