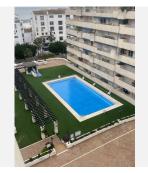

## REF# BEMR4938502 €1,180,000

| BEDS | BATHS | BUILT  | TERRACE |
|------|-------|--------|---------|
| 3    | 2     | 140 m² | 48 m²   |

Located within the heart of Puerto Banus, Marbella"s world famous and vibrant marina, this fabulous corner apartment offers everything you could possibly wish for. The immaculately kept property comprises of a large hallway with additional wardrobe space, spacious lounge/dining room with patio door access to the south and west facing terrace, from which stunning sea views along the Coast can be enjoyed, as well as overlooking the community's lovely swimming pool area and padel tennis court. The kitchen is modern and fully fitted and has a separate utility and laundry room. The master bedroom has ensuite bathroom and patio doors to the terrace. There are 2 further double bedrooms, one with additional private terrace and a family bathroom. The apartment is sold with all its quality furnishings too!

## BROMLEY ESTATES Marbella

lively bars and nightclubs to its breath-taking sandy beaches and beach bars. In addition to the fabulous swimming pool and sunbathing area, the community has a padel tennis court, large gymnasium, bicycle storage room and daytime concierge service.