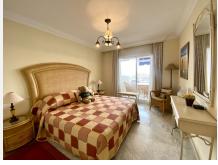

## REF# BEMR4938502 €1,180,000

| BEDS | BATHS | BUILT  | TERRACE |
|------|-------|--------|---------|
| 3    | 2     | 140 m² | 48 m²   |

Located within the heart of Puerto Banus, Marbella"s world famous and vibrant marina, this fabulous corner apartment offers everything you could possibly wish for. The immaculately kept property comprises of a large hallway with additional wardrobe space, spacious lounge/dining room with patio door access to the south and west facing terrace, from which stunning sea views along the Coast can be enjoyed, as well as overlooking the community's lovely swimming pool area and padel tennis court. The kitchen is modern and fully fitted and has a separate utility and laundry room. The master bedroom has ensuite bathroom and patio doors to the terrace. There are 2 further double bedrooms, one with additional private terrace and a family bathroom. The apartment is sold with all its quality furnishings too!