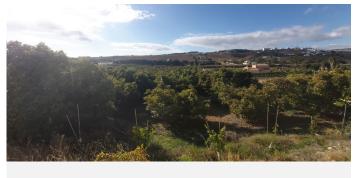

## PLOT BEDROOMS BATHROOMS IN ESTEPONA

Estepona

REF# BEMR4938754 €960,000

BEDS BATHS BUILT PLOT 203 m<sup>2</sup> 25476 m<sup>2</sup>

Can be used for CAMPING.

Large rustic plot of 25,500 m2, mainly for agricultural use, with tropical trees (400 orange trees and 40 avocados) and an orchard with irrigation water and its own water well. Located just 1.5km from the center of Manilva, it belongs to the municipality of Casares, Malaga. Attached to the Doña Julia golf course. Easy access to the highway.