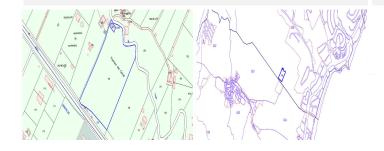

## PLOT BEDROOMS BATHROOMS IN ESTEPONA

Estepona

REF# BEMR4938754 €960,000

BEDS BATHS BUILT PLOT 203 m<sup>2</sup> 25476 m<sup>2</sup>

Can be used for CAMPING.

Large rustic plot of 25,500 m2, mainly for agricultural use, with tropical trees (400 orange trees and 40 avocados) and an orchard with irrigation water and its own water well. Located just 1.5km from the center of Manilva, it belongs to the municipality of Casares, Malaga. Attached to the Doña Julia golf course. Easy access to the highway.