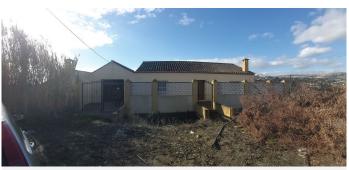

In a corner of the plot there is a large house of about 200m2 to be reformed. Both the house and the plot have electricity and water.