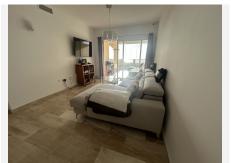

## GROUND FLOOR APARTMENT 2 BEDROOMS 2 BATHROOMS IN CALAHONDA

Calahonda

REF# BEMR4941220 €290.000

| BEDS | BATHS | BUILT | TERRACE |
|------|-------|-------|---------|
| 2    | 2     | 97 m² | 30 m²   |

This modern two bed, 2 bathroom elevated ground floor apartment has everything you will look for in a holiday home. It has a large covered terrace equipped with glass curtains. The views from this South facing terrace are out of this world. There is a large living-dining room attached to a semi open kitchen. The kitchen has a large of storage with a utility room. There is a large master bedroom with an en-suite bathroom. The second bedroom is a double as well. Both have built in wardrobes. There is a second shower room.