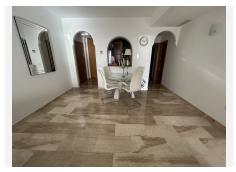

## GROUND FLOOR APARTMENT 2 BEDROOMS 2 BATHROOMS IN CALAHONDA

Calahonda

REF# BEMR4941220 €290.000

| BEDS | BATHS | BUILT | TERRACE |
|------|-------|-------|---------|
| 2    | 2     | 97 m² | 30 m²   |

This modern two bed, 2 bathroom elevated ground floor apartment has everything you will look for in a holiday home. It has a large covered terrace equipped with glass curtains. The views from this South facing terrace are out of this world. There is a large living-dining room attached to a semi open kitchen. The kitchen has a large of storage with a utility room. There is a large master bedroom with an en-suite bathroom. The second bedroom is a double as well. Both have built in wardrobes. There is a second shower room.