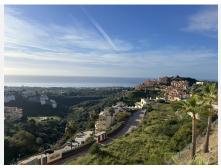

## GROUND FLOOR APARTMENT 2 BEDROOMS 2 BATHROOMS IN CALAHONDA

Calahonda

REF# BEMR4941220 €290.000

| BEDS | BATHS | BUILT | TERRACE |
|------|-------|-------|---------|
| 2    | 2     | 97 m² | 30 m²   |

This modern two bed, 2 bathroom elevated ground floor apartment has everything you will look for in a holiday home. It has a large covered terrace equipped with glass curtains. The views from this South facing terrace are out of this world. There is a large living-dining room attached to a semi open kitchen. The kitchen has a large of storage with a utility room. There is a large master bedroom with an en-suite bathroom. The second bedroom is a double as well. Both have built in wardrobes. There is a second shower room.