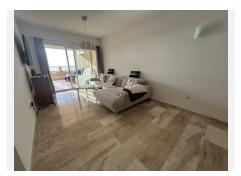

## GROUND FLOOR APARTMENT 2 BEDROOMS 2 BATHROOMS IN CALAHONDA

Calahonda

REF# BEMR4941220 €290.000

| BEDS | BATHS | BUILT | TERRACE |
|------|-------|-------|---------|
| 2    | 2     | 97 m² | 30 m²   |

This modern two bed, 2 bathroom elevated ground floor apartment has everything you will look for in a holiday home. It has a large covered terrace equipped with glass curtains. The views from this South facing terrace are out of this world. There is a large living-dining room attached to a semi open kitchen. The kitchen has a large of storage with a utility room. There is a large master bedroom with an en-suite bathroom. The second bedroom is a double as well. Both have built in wardrobes. There is a second shower room.