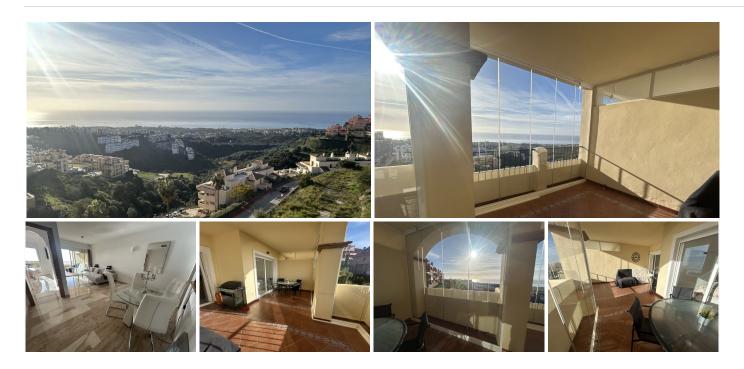

## GROUND FLOOR APARTMENT 2 BEDROOMS 2 BATHROOMS IN CALAHONDA

Calahonda

REF# BEMR4941220 €290.000

| BEDS | BATHS | BUILT | TERRACE |
|------|-------|-------|---------|
| 2    | 2     | 97 m² | 30 m²   |

This modern two bed, 2 bathroom elevated ground floor apartment has everything you will look for in a holiday home. It has a large covered terrace equipped with glass curtains. The views from this South facing terrace are out of this world. There is a large living-dining room attached to a semi open kitchen. The kitchen has a large of storage with a utility room. There is a large master bedroom with an en-suite bathroom. The second bedroom is a double as well. Both have built in wardrobes. There is a second shower room.

The property comes with underground parking and storage. Easy viewing. The community has a large swimming with amazing views.