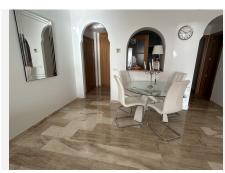

## GROUND FLOOR APARTMENT 2 BEDROOMS 2 BATHROOMS IN CALAHONDA

Calahonda

REF# BEMR4941220 €290.000

| BEDS | BATHS | BUILT | TERRACE |
|------|-------|-------|---------|
| 2    | 2     | 97 m² | 30 m²   |

This modern two bed, 2 bathroom elevated ground floor apartment has everything you will look for in a holiday home. It has a large covered terrace equipped with glass curtains. The views from this South facing terrace are out of this world. There is a large living-dining room attached to a semi open kitchen. The kitchen has a large of storage with a utility room. There is a large master bedroom with an en-suite bathroom. The second bedroom is a double as well. Both have built in wardrobes. There is a second shower room.