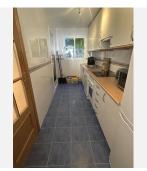

## GROUND FLOOR APARTMENT 2 BEDROOMS 2 BATHROOMS IN CALAHONDA

Calahonda

REF# BEMR4941220 €290.000

| BEDS | BATHS | BUILT | TERRACE |
|------|-------|-------|---------|
| 2    | 2     | 97 m² | 30 m²   |

This modern two bed, 2 bathroom elevated ground floor apartment has everything you will look for in a holiday home. It has a large covered terrace equipped with glass curtains. The views from this South facing terrace are out of this world. There is a large living-dining room attached to a semi open kitchen. The kitchen has a large of storage with a utility room. There is a large master bedroom with an en-suite bathroom. The second bedroom is a double as well. Both have built in wardrobes. There is a second shower room.