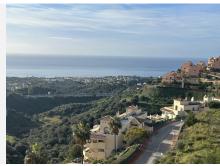

## GROUND FLOOR APARTMENT 2 BEDROOMS 2 BATHROOMS IN CALAHONDA

Calahonda

REF# BEMR4941220 €290.000

| BEDS | BATHS | BUILT | TERRACE |
|------|-------|-------|---------|
| 2    | 2     | 97 m² | 30 m²   |

This modern two bed, 2 bathroom elevated ground floor apartment has everything you will look for in a holiday home. It has a large covered terrace equipped with glass curtains. The views from this South facing terrace are out of this world. There is a large living-dining room attached to a semi open kitchen. The kitchen has a large of storage with a utility room. There is a large master bedroom with an en-suite bathroom. The second bedroom is a double as well. Both have built in wardrobes. There is a second shower room.