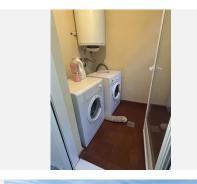

## GROUND FLOOR APARTMENT 2 BEDROOMS 2 BATHROOMS IN CALAHONDA

Calahonda

REF# BEMR4941220 €290.000

| BEDS | BATHS | BUILT | TERRACE |
|------|-------|-------|---------|
| 2    | 2     | 97 m² | 30 m²   |

This modern two bed, 2 bathroom elevated ground floor apartment has everything you will look for in a holiday home. It has a large covered terrace equipped with glass curtains. The views from this South facing terrace are out of this world. There is a large living-dining room attached to a semi open kitchen. The kitchen has a large of storage with a utility room. There is a large master bedroom with an en-suite bathroom. The second bedroom is a double as well. Both have built in wardrobes. There is a second shower room.