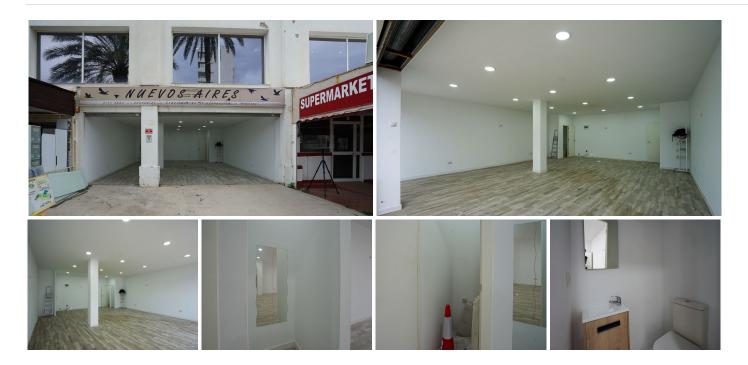

## SHOP BEDROOMS BATHROOMS IN BENALMADENA COSTA

Benalmadena Costa

REF# BEMR4941643 €244.000

| BEDS | BATHS | BUILI | TERRACE |
|------|-------|-------|---------|
|      |       | 78 m² | 45 m²   |

PRIME LOCATION IN BENALMADENA COSTA. Excellent shop/commercial premises for sale on the main commercial strip in Benalmadena Costa, opposite the luxury Vinci Hotel. The beach is just 50 metres away, guaranteeing a good amount of footfall for your future business. The shop has two roller shutters, one automated and the other is manually operated. There are two small store rooms that could be used as changing rooms as well as a toilet. The premises has been fully renovated and is ready for business. There is also a good size 45m2 open terrace, adjoining businesses have covered their terraces.