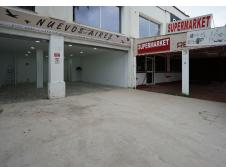

## SHOP BEDROOMS BATHROOMS IN BENALMADENA COSTA

Benalmadena Costa

REF# BEMR4941643 €244.000

| BEDS | BATHS | BUILI | TERRACE |
|------|-------|-------|---------|
|      |       | 78 m² | 45 m²   |

PRIME LOCATION IN BENALMADENA COSTA. Excellent shop/commercial premises for sale on the main commercial strip in Benalmadena Costa, opposite the luxury Vinci Hotel. The beach is just 50 metres away, guaranteeing a good amount of footfall for your future business. The shop has two roller shutters, one automated and the other is manually operated. There are two small store rooms that could be used as changing rooms as well as a toilet. The premises has been fully renovated and is ready for business. There is also a good size 45m2 open terrace, adjoining businesses have covered their terraces.