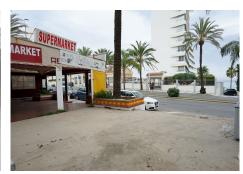

## SHOP BEDROOMS BATHROOMS IN BENALMADENA COSTA

Benalmadena Costa

REF# BEMR4941643 €244.000

| BEDS | BATHS | BUILI | TERRACE |
|------|-------|-------|---------|
|      |       | 78 m² | 45 m²   |

PRIME LOCATION IN BENALMADENA COSTA. Excellent shop/commercial premises for sale on the main commercial strip in Benalmadena Costa, opposite the luxury Vinci Hotel. The beach is just 50 metres away, guaranteeing a good amount of footfall for your future business. The shop has two roller shutters, one automated and the other is manually operated. There are two small store rooms that could be used as changing rooms as well as a toilet. The premises has been fully renovated and is ready for business. There is also a good size 45m2 open terrace, adjoining businesses have covered their terraces.