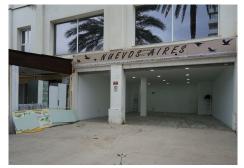

## SHOP BEDROOMS BATHROOMS IN BENALMADENA COSTA

Benalmadena Costa

REF# BEMR4941643 €244.000

| BEDS | BATHS | BUILI | TERRACE |
|------|-------|-------|---------|
|      |       | 78 m² | 45 m²   |

PRIME LOCATION IN BENALMADENA COSTA. Excellent shop/commercial premises for sale on the main commercial strip in Benalmadena Costa, opposite the luxury Vinci Hotel. The beach is just 50 metres away, guaranteeing a good amount of footfall for your future business. The shop has two roller shutters, one automated and the other is manually operated. There are two small store rooms that could be used as changing rooms as well as a toilet. The premises has been fully renovated and is ready for business. There is also a good size 45m2 open terrace, adjoining businesses have covered their terraces.