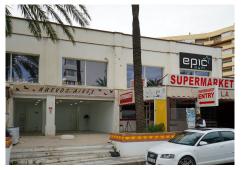

## SHOP BEDROOMS BATHROOMS IN BENALMADENA COSTA

Benalmadena Costa

REF# BEMR4941643 €244.000

| BEDS | BATHS | BUILI | TERRACE |
|------|-------|-------|---------|
|      |       | 78 m² | 45 m²   |

PRIME LOCATION IN BENALMADENA COSTA. Excellent shop/commercial premises for sale on the main commercial strip in Benalmadena Costa, opposite the luxury Vinci Hotel. The beach is just 50 metres away, guaranteeing a good amount of footfall for your future business. The shop has two roller shutters, one automated and the other is manually operated. There are two small store rooms that could be used as changing rooms as well as a toilet. The premises has been fully renovated and is ready for business. There is also a good size 45m2 open terrace, adjoining businesses have covered their terraces.