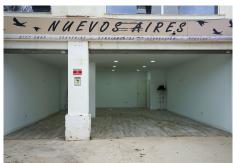

## SHOP BEDROOMS BATHROOMS IN BENALMADENA COSTA

Benalmadena Costa

REF# BEMR4941643 €244.000

| BEDS | BATHS | BUILI | TERRACE |
|------|-------|-------|---------|
|      |       | 78 m² | 45 m²   |

PRIME LOCATION IN BENALMADENA COSTA. Excellent shop/commercial premises for sale on the main commercial strip in Benalmadena Costa, opposite the luxury Vinci Hotel. The beach is just 50 metres away, guaranteeing a good amount of footfall for your future business. The shop has two roller shutters, one automated and the other is manually operated. There are two small store rooms that could be used as changing rooms as well as a toilet. The premises has been fully renovated and is ready for business. There is also a good size 45m2 open terrace, adjoining businesses have covered their terraces.