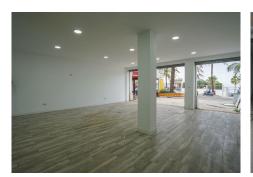

## SHOP BEDROOMS BATHROOMS IN BENALMADENA COSTA

Benalmadena Costa

REF# BEMR4941643 €244.000

| BEDS | BATHS | BUILI | TERRACE |
|------|-------|-------|---------|
|      |       | 78 m² | 45 m²   |

PRIME LOCATION IN BENALMADENA COSTA. Excellent shop/commercial premises for sale on the main commercial strip in Benalmadena Costa, opposite the luxury Vinci Hotel. The beach is just 50 metres away, guaranteeing a good amount of footfall for your future business. The shop has two roller shutters, one automated and the other is manually operated. There are two small store rooms that could be used as changing rooms as well as a toilet. The premises has been fully renovated and is ready for business. There is also a good size 45m2 open terrace, adjoining businesses have covered their terraces.