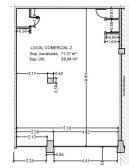

## SHOP BEDROOMS BATHROOMS IN BENALMADENA COSTA

Benalmadena Costa

REF# BEMR4941643 €244.000

| BEDS | BATHS | BUILI | TERRACE |
|------|-------|-------|---------|
|      |       | 78 m² | 45 m²   |

PRIME LOCATION IN BENALMADENA COSTA. Excellent shop/commercial premises for sale on the main commercial strip in Benalmadena Costa, opposite the luxury Vinci Hotel. The beach is just 50 metres away, guaranteeing a good amount of footfall for your future business. The shop has two roller shutters, one automated and the other is manually operated. There are two small store rooms that could be used as changing rooms as well as a toilet. The premises has been fully renovated and is ready for business. There is also a good size 45m2 open terrace, adjoining businesses have covered their terraces.