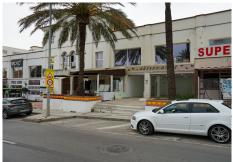

## SHOP BEDROOMS BATHROOMS IN BENALMADENA COSTA

Benalmadena Costa

REF# BEMR4941643 €244.000

| BEDS | BATHS | BUILI | TERRACE |
|------|-------|-------|---------|
|      |       | 78 m² | 45 m²   |

PRIME LOCATION IN BENALMADENA COSTA. Excellent shop/commercial premises for sale on the main commercial strip in Benalmadena Costa, opposite the luxury Vinci Hotel. The beach is just 50 metres away, guaranteeing a good amount of footfall for your future business. The shop has two roller shutters, one automated and the other is manually operated. There are two small store rooms that could be used as changing rooms as well as a toilet. The premises has been fully renovated and is ready for business. There is also a good size 45m2 open terrace, adjoining businesses have covered their terraces.