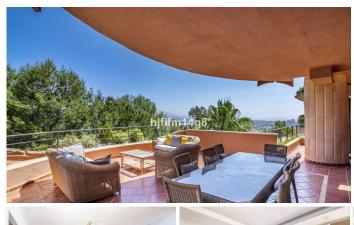

This is a 4 bedroom unit. As you enter you have the fully fitted kitchen with appliances and separate laundry room to the left. Straight ahead takes you to the spacious living and dining room with direct access to the terrace. A lovely terrace where you can enjoy the stunning mountain and sea views. On either side of the living room you will find two bedrooms with en-suite bathrooms.