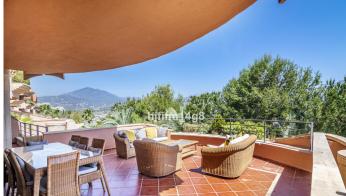

This is a 4 bedroom unit. As you enter you have the fully fitted kitchen with appliances and separate laundry room to the left. Straight ahead takes you to the spacious living and dining room with direct access to the terrace. A lovely terrace where you can enjoy the stunning mountain and sea views. On either side of the living room you will find two bedrooms with en-suite bathrooms.