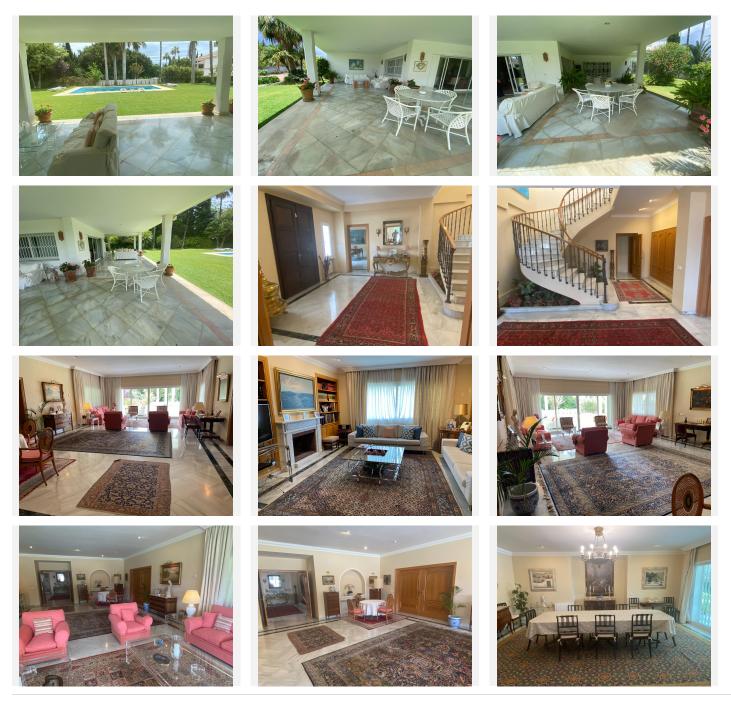

The distribution of the 1,500m2 of the Villa is on two floors.

On the first floor there is a unique entrance hall connected to a spectacular living room in its dimensions, and even a separate dining room, as well as a spacious room, all set with garden areas.

Also on the first floor is the large fully equipped kitchen, with a specific area for internal service. This floor is completed with 2 bedrooms, a toilet and an office.

On the second floor there are 5 bedrooms with ensuite bathrooms and their own terraces. Some of them are complemented by a living room.