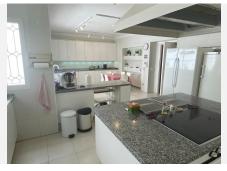

Also on the first floor is the large fully equipped kitchen, with a specific area for internal service. This floor is completed with 2 bedrooms, a toilet and an office.

On the second floor there are 5 bedrooms with ensuite bathrooms and their own terraces. Some of them are complemented by a living room.