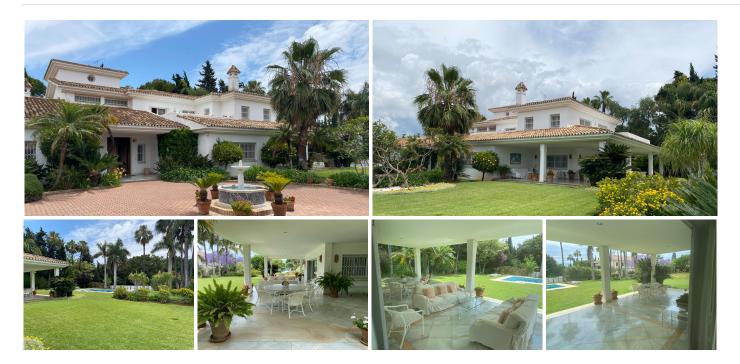

## Guadalmina Baja

REF# BEMR4941982 €6,000,000

| BEDS | BATHS | BUILT   | PLOT    |
|------|-------|---------|---------|
| 8    | 8     | 1500 m² | 4000 m² |

Villa located in one of the best urbanizations on the Costa del Sol, in Guadalmina Baja. When we go to this property, we observe a unique environment within the urbanization itself, with all the details taken care of to the maximum.

The private access to the Villa leads us to a roundabout with a fountain, and to the left, we find a huge parking space with a capacity for 20 vehicles, in addition to the garage itself.

The Villa is located on a 4,000m2 plot with its own well. In the gardens we find distinguished palm trees and numerous colorful plants, as well as of course the pool.

The distribution of the 1,500m2 of the Villa is on two floors.

On the first floor there is a unique entrance hall connected to a spectacular living room in its dimensions, and even a separate dining room, as well as a spacious room, all set with garden areas.