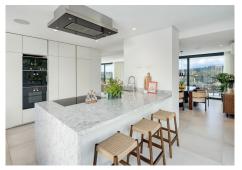

Step inside to experience a bright, open-plan living space that radiates sophistication. A sleek, modern kitchen seamlessly integrates with the dining and lounge areas, creating a perfect flow for both daily living and entertaining. The master suite is a true sanctuary, featuring direct terrace access and an opulent master bathroom that exudes luxury and tranquility. Every detail has been meticulously curated to achieve a harmonious balance of style and functionality.