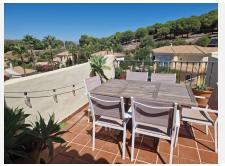

Entering the property you have to the left a guest toilet and under the stairs a storage cupboard and to the right a fully equipped kitchen, with a seperate utility room. Back in the entrance hall, straight ahead is the living and dining room which is a bit L shaped leading to the private patio / garden. Going up the stairs you will find 3 good sized bedrooms, of which 1 is an esuite bedroom / bathroom and there is a seperate full bathroom with shower. There is a small balcony that leads from both back bedrooms. From here going up another floor you have a room that can be used as a 4th bedroom, study, living area, etc.. where you exit onto th huge roof terrace with its nice views of the surrounding mountains and sun all day.

The community has its own pool, which is only accessible for 23 townhouses. The property has a holiday rental licence.

The house is equipped with a new boiler and a very new economical air conditioning system and is sold furnished, (except for the roof terrace furniture).