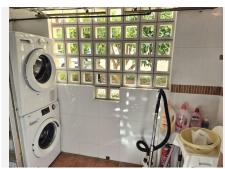

Entering the property you have to the left a guest toilet and under the stairs a storage cupboard and to the right a fully equipped kitchen, with a seperate utility room. Back in the entrance hall, straight ahead is the living and dining room which is a bit L shaped leading to the private patio / garden. Going up the stairs you will find 3 good sized bedrooms, of which 1 is an esuite bedroom / bathroom and there is a seperate full bathroom with shower. There is a small balcony that leads from both back bedrooms. From here going up another floor you have a room that can be used as a 4th bedroom, study, living area, etc.. where you exit onto th huge roof terrace with its nice views of the surrounding mountains and sun all day.