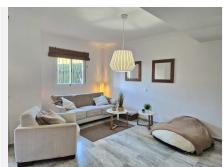

Entering the property you have to the left a guest toilet and under the stairs a storage cupboard and to the right a fully equipped kitchen, with a seperate utility room. Back in the entrance hall, straight ahead is the living and dining room which is a bit L shaped leading to the private patio / garden. Going up the stairs you will find 3 good sized bedrooms, of which 1 is an esuite bedroom / bathroom and there is a seperate full bathroom with shower. There is a small balcony that leads from both back bedrooms. From here going up another floor you have a room that can be used as a 4th bedroom, study, living area, etc.. where you exit onto th huge roof terrace with its nice views of the surrounding mountains and sun all day.