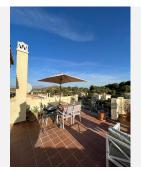

Entering the property you have to the left a guest toilet and under the stairs a storage cupboard and to the right a fully equipped kitchen, with a seperate utility room. Back in the entrance hall, straight ahead is the living and dining room which is a bit L shaped leading to the private patio / garden. Going up the stairs you will find 3 good sized bedrooms, of which 1 is an esuite bedroom / bathroom and there is a seperate full bathroom with shower. There is a small balcony that leads from both back bedrooms. From here going up another floor you have a room that can be used as a 4th bedroom, study, living area, etc.. where you exit onto th huge roof terrace with its nice views of the surrounding mountains and sun all day.