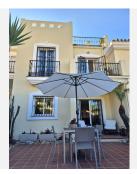

Entering the property you have to the left a guest toilet and under the stairs a storage cupboard and to the right a fully equipped kitchen, with a seperate utility room. Back in the entrance hall, straight ahead is the living and dining room which is a bit L shaped leading to the private patio / garden. Going up the stairs you will find 3 good sized bedrooms, of which 1 is an esuite bedroom / bathroom and there is a seperate full bathroom with shower. There is a small balcony that leads from both back bedrooms. From here going up another floor you have a room that can be used as a 4th bedroom, study, living area, etc.. where you exit onto th huge roof terrace with its nice views of the surrounding mountains and sun all day.

The community has its own pool, which is only accessible for 23 townhouses. The property has a holiday rental licence.

The house is equipped with a new boiler and a very new economical air conditioning system and is sold furnished, (except for the roof terrace furniture).