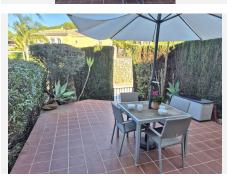

Entering the property you have to the left a guest toilet and under the stairs a storage cupboard and to the right a fully equipped kitchen, with a seperate utility room. Back in the entrance hall, straight ahead is the living and dining room which is a bit L shaped leading to the private patio / garden. Going up the stairs you will find 3 good sized bedrooms, of which 1 is an esuite bedroom / bathroom and there is a seperate full bathroom with shower. There is a small balcony that leads from both back bedrooms. From here going up another floor you have a room that can be used as a 4th bedroom, study, living area, etc.. where you exit onto th huge roof terrace with its nice views of the surrounding mountains and sun all day.

The community has its own pool, which is only accessible for 23 townhouses. The property has a holiday rental licence.

The house is equipped with a new boiler and a very new economical air conditioning system and is sold furnished, (except for the roof terrace furniture).