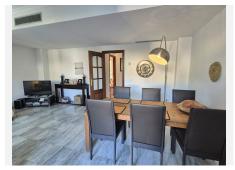

Entering the property you have to the left a guest toilet and under the stairs a storage cupboard and to the right a fully equipped kitchen, with a seperate utility room. Back in the entrance hall, straight ahead is the living and dining room which is a bit L shaped leading to the private patio / garden. Going up the stairs you will find 3 good sized bedrooms, of which 1 is an esuite bedroom / bathroom and there is a seperate full bathroom with shower. There is a small balcony that leads from both back bedrooms. From here going up another floor you have a room that can be used as a 4th bedroom, study, living area, etc.. where you exit onto th huge roof terrace with its nice views of the surrounding mountains and sun all day.