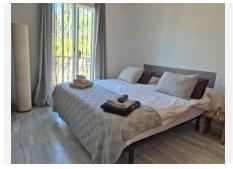

Entering the property you have to the left a guest toilet and under the stairs a storage cupboard and to the right a fully equipped kitchen, with a seperate utility room. Back in the entrance hall, straight ahead is the living and dining room which is a bit L shaped leading to the private patio / garden. Going up the stairs you will find 3 good sized bedrooms, of which 1 is an esuite bedroom / bathroom and there is a seperate full bathroom with shower. There is a small balcony that leads from both back bedrooms. From here going up another floor you have a room that can be used as a 4th bedroom, study, living area, etc.. where you exit onto th huge roof terrace with its nice views of the surrounding mountains and sun all day.