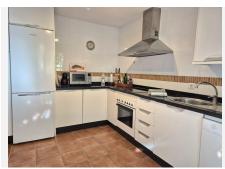

Entering the property you have to the left a guest toilet and under the stairs a storage cupboard and to the right a fully equipped kitchen, with a seperate utility room. Back in the entrance hall, straight ahead is the living and dining room which is a bit L shaped leading to the private patio / garden. Going up the stairs you will find 3 good sized bedrooms, of which 1 is an esuite bedroom / bathroom and there is a seperate full bathroom with shower. There is a small balcony that leads from both back bedrooms. From here going up another floor you have a room that can be used as a 4th bedroom, study, living area, etc.. where you exit onto th huge roof terrace with its nice views of the surrounding mountains and sun all day.