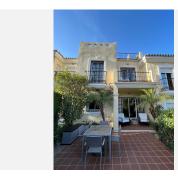

For sale this spacious townhouse in Alhaurin Golf, Alhaurin el Grande. One of the few with a nice big rooftop terrace / solarium.

This townhouse is situated at the beginning of the urbanization of Alhaurín Golf, it is walking distance to restaurants, Alhaurin Golf hotel and public transport. It has a private parking space included in the price.

Entering the property you have to the left a guest toilet and under the stairs a storage cupboard and to the right a fully equipped kitchen, with a seperate utility room. Back in the entrance hall, straight ahead is the living and dining room which is a bit L shaped leading to the private patio / garden. Going up the stairs you will find 3 good sized bedrooms, of which 1 is an esuite bedroom / bathroom and there is a seperate full bathroom with shower. There is a small balcony that leads from both back bedrooms. From here going up another floor you have a room that can be used as a 4th bedroom, study, living area, etc.. where you exit onto th huge roof terrace with its nice views of the surrounding mountains and sun all day.