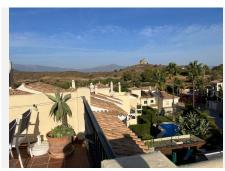

Entering the property you have to the left a guest toilet and under the stairs a storage cupboard and to the right a fully equipped kitchen, with a seperate utility room. Back in the entrance hall, straight ahead is the living and dining room which is a bit L shaped leading to the private patio / garden. Going up the stairs you will find 3 good sized bedrooms, of which 1 is an esuite bedroom / bathroom and there is a seperate full bathroom with shower. There is a small balcony that leads from both back bedrooms. From here going up another floor you have a room that can be used as a 4th bedroom, study, living area, etc.. where you exit onto th huge roof terrace with its nice views of the surrounding mountains and sun all day.