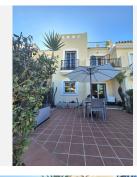

Entering the property you have to the left a guest toilet and under the stairs a storage cupboard and to the right a fully equipped kitchen, with a seperate utility room. Back in the entrance hall, straight ahead is the living and dining room which is a bit L shaped leading to the private patio / garden. Going up the stairs you will find 3 good sized bedrooms, of which 1 is an esuite bedroom / bathroom and there is a seperate full bathroom with shower. There is a small balcony that leads from both back bedrooms. From here going up another floor you have a room that can be used as a 4th bedroom, study, living area, etc.. where you exit onto th huge roof terrace with its nice views of the surrounding mountains and sun all day.