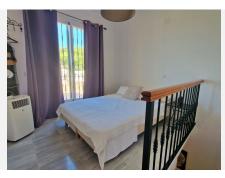

Entering the property you have to the left a guest toilet and under the stairs a storage cupboard and to the right a fully equipped kitchen, with a seperate utility room. Back in the entrance hall, straight ahead is the living and dining room which is a bit L shaped leading to the private patio / garden. Going up the stairs you will find 3 good sized bedrooms, of which 1 is an esuite bedroom / bathroom and there is a seperate full bathroom with shower. There is a small balcony that leads from both back bedrooms. From here going up another floor you have a room that can be used as a 4th bedroom, study, living area, etc.. where you exit onto th huge roof terrace with its nice views of the surrounding mountains and sun all day.