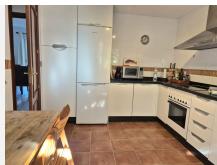

Entering the property you have to the left a guest toilet and under the stairs a storage cupboard and to the right a fully equipped kitchen, with a seperate utility room. Back in the entrance hall, straight ahead is the living and dining room which is a bit L shaped leading to the private patio / garden. Going up the stairs you will find 3 good sized bedrooms, of which 1 is an esuite bedroom / bathroom and there is a seperate full bathroom with shower. There is a small balcony that leads from both back bedrooms. From here going up another floor you have a room that can be used as a 4th bedroom, study, living area, etc.. where you exit onto th huge roof terrace with its nice views of the surrounding mountains and sun all day.