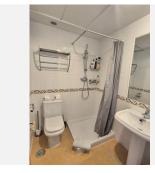

Entering the property you have to the left a guest toilet and under the stairs a storage cupboard and to the right a fully equipped kitchen, with a seperate utility room. Back in the entrance hall, straight ahead is the living and dining room which is a bit L shaped leading to the private patio / garden. Going up the stairs you will find 3 good sized bedrooms, of which 1 is an esuite bedroom / bathroom and there is a seperate full bathroom with shower. There is a small balcony that leads from both back bedrooms. From here going up another floor you have a room that can be used as a 4th bedroom, study, living area, etc.. where you exit onto th huge roof terrace with its nice views of the surrounding mountains and sun all day.