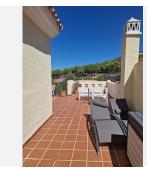

Entering the property you have to the left a guest toilet and under the stairs a storage cupboard and to the right a fully equipped kitchen, with a seperate utility room. Back in the entrance hall, straight ahead is the living and dining room which is a bit L shaped leading to the private patio / garden. Going up the stairs you will find 3 good sized bedrooms, of which 1 is an esuite bedroom / bathroom and there is a seperate full bathroom with shower. There is a small balcony that leads from both back bedrooms. From here going up another floor you have a room that can be used as a 4th bedroom, study, living area, etc.. where you exit onto th huge roof terrace with its nice views of the surrounding mountains and sun all day.