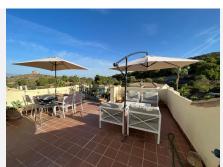

Entering the property you have to the left a guest toilet and under the stairs a storage cupboard and to the right a fully equipped kitchen, with a seperate utility room. Back in the entrance hall, straight ahead is the living and dining room which is a bit L shaped leading to the private patio / garden. Going up the stairs you will find 3 good sized bedrooms, of which 1 is an esuite bedroom / bathroom and there is a seperate full bathroom with shower. There is a small balcony that leads from both back bedrooms. From here going up another floor you have a room that can be used as a 4th bedroom, study, living area, etc.. where you exit onto th huge roof terrace with its nice views of the surrounding mountains and sun all day.