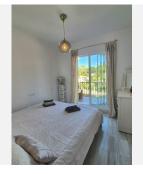

Entering the property you have to the left a guest toilet and under the stairs a storage cupboard and to the right a fully equipped kitchen, with a seperate utility room. Back in the entrance hall, straight ahead is the living and dining room which is a bit L shaped leading to the private patio / garden. Going up the stairs you will find 3 good sized bedrooms, of which 1 is an esuite bedroom / bathroom and there is a seperate full bathroom with shower. There is a small balcony that leads from both back bedrooms. From here going up another floor you have a room that can be used as a 4th bedroom, study, living area, etc.. where you exit onto th huge roof terrace with its nice views of the surrounding mountains and sun all day.