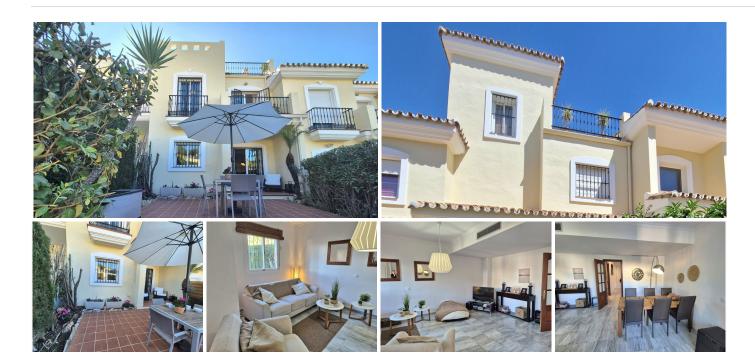

# TOWNHOUSE 3 BEDROOMS 2.5 BATHROOMS IN ALHAURIN GOLF

Alhaurin Golf

REF# BEMR4942420 €359,000

| BEDS | BATHS | BUILT  | PLOT  | TERRACE |
|------|-------|--------|-------|---------|
| 3    | 2.5   | 132 m² | 46 m² | 52 m²   |

For sale this spacious townhouse in Alhaurin Golf, Alhaurin el Grande. One of the few with a nice big rooftop terrace / solarium.

This townhouse is situated at the beginning of the urbanization of Alhaurín Golf, it is walking distance to restaurants, Alhaurin Golf hotel and public transport. It has a private parking space included in the price.

Entering the property you have to the left a guest toilet and under the stairs a storage cupboard and to the right a fully equipped kitchen, with a seperate utility room. Back in the entrance hall, straight ahead is the living and dining room which is a bit L shaped leading to the private patio / garden. Going up the stairs you will find 3 good sized bedrooms, of which 1 is an esuite bedroom / bathroom and there is a seperate full bathroom with shower. There is a small balcony that leads from both back bedrooms. From here going up another floor you have a room that can be used as a 4th bedroom, study, living area, etc.. where you exit onto th huge roof terrace with its nice views of the surrounding mountains and sun all day.

The community has its own pool, which is only accessible for 23 townhouses. The property has a holiday rental licence.

The house is equipped with a new boiler and a very new economical air conditioning system and is sold furnished, (except for the roof terrace furniture).