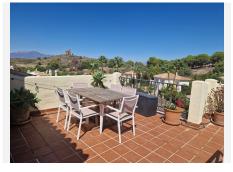

Entering the property you have to the left a guest toilet and under the stairs a storage cupboard and to the right a fully equipped kitchen, with a seperate utility room. Back in the entrance hall, straight ahead is the living and dining room which is a bit L shaped leading to the private patio / garden. Going up the stairs you will find 3 good sized bedrooms, of which 1 is an esuite bedroom / bathroom and there is a seperate full bathroom with shower. There is a small balcony that leads from both back bedrooms. From here going up another floor you have a room that can be used as a 4th bedroom, study, living area, etc.. where you exit onto th huge roof terrace with its nice views of the surrounding mountains and sun all day.