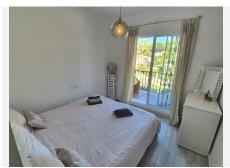

Entering the property you have to the left a guest toilet and under the stairs a storage cupboard and to the right a fully equipped kitchen, with a seperate utility room. Back in the entrance hall, straight ahead is the living and dining room which is a bit L shaped leading to the private patio / garden. Going up the stairs you will find 3 good sized bedrooms, of which 1 is an esuite bedroom / bathroom and there is a seperate full bathroom with shower. There is a small balcony that leads from both back bedrooms. From here going up another floor you have a room that can be used as a 4th bedroom, study, living area, etc.. where you exit onto th huge roof terrace with its nice views of the surrounding mountains and sun all day.