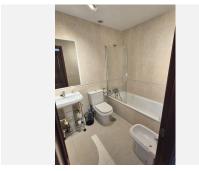

Entering the property you have to the left a guest toilet and under the stairs a storage cupboard and to the right a fully equipped kitchen, with a seperate utility room. Back in the entrance hall, straight ahead is the living and dining room which is a bit L shaped leading to the private patio / garden. Going up the stairs you will find 3 good sized bedrooms, of which 1 is an esuite bedroom / bathroom and there is a seperate full bathroom with shower. There is a small balcony that leads from both back bedrooms. From here going up another floor you have a room that can be used as a 4th bedroom, study, living area, etc.. where you exit onto th huge roof terrace with its nice views of the surrounding mountains and sun all day.