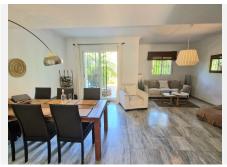

Entering the property you have to the left a guest toilet and under the stairs a storage cupboard and to the right a fully equipped kitchen, with a seperate utility room. Back in the entrance hall, straight ahead is the living and dining room which is a bit L shaped leading to the private patio / garden. Going up the stairs you will find 3 good sized bedrooms, of which 1 is an esuite bedroom / bathroom and there is a seperate full bathroom with shower. There is a small balcony that leads from both back bedrooms. From here going up another floor you have a room that can be used as a 4th bedroom, study, living area, etc.. where you exit onto th huge roof terrace with its nice views of the surrounding mountains and sun all day.