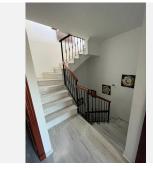

Entering the property you have to the left a guest toilet and under the stairs a storage cupboard and to the right a fully equipped kitchen, with a seperate utility room. Back in the entrance hall, straight ahead is the living and dining room which is a bit L shaped leading to the private patio / garden. Going up the stairs you will find 3 good sized bedrooms, of which 1 is an esuite bedroom / bathroom and there is a seperate full bathroom with shower. There is a small balcony that leads from both back bedrooms. From here going up another floor you have a room that can be used as a 4th bedroom, study, living area, etc.. where you exit onto th huge roof terrace with its nice views of the surrounding mountains and sun all day.