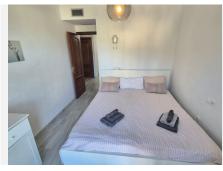

Entering the property you have to the left a guest toilet and under the stairs a storage cupboard and to the right a fully equipped kitchen, with a seperate utility room. Back in the entrance hall, straight ahead is the living and dining room which is a bit L shaped leading to the private patio / garden. Going up the stairs you will find 3 good sized bedrooms, of which 1 is an esuite bedroom / bathroom and there is a seperate full bathroom with shower. There is a small balcony that leads from both back bedrooms. From here going up another floor you have a room that can be used as a 4th bedroom, study, living area, etc.. where you exit onto th huge roof terrace with its nice views of the surrounding mountains and sun all day.