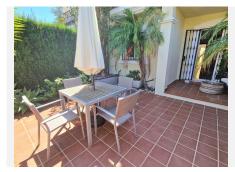

Entering the property you have to the left a guest toilet and under the stairs a storage cupboard and to the right a fully equipped kitchen, with a seperate utility room. Back in the entrance hall, straight ahead is the living and dining room which is a bit L shaped leading to the private patio / garden. Going up the stairs you will find 3 good sized bedrooms, of which 1 is an esuite bedroom / bathroom and there is a seperate full bathroom with shower. There is a small balcony that leads from both back bedrooms. From here going up another floor you have a room that can be used as a 4th bedroom, study, living area, etc.. where you exit onto th huge roof terrace with its nice views of the surrounding mountains and sun all day.

The community has its own pool, which is only accessible for 23 townhouses. The property has a holiday rental licence.

The house is equipped with a new boiler and a very new economical air conditioning system and is sold furnished, (except for the roof terrace furniture).