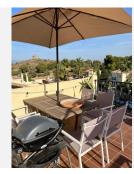

Entering the property you have to the left a guest toilet and under the stairs a storage cupboard and to the right a fully equipped kitchen, with a seperate utility room. Back in the entrance hall, straight ahead is the living and dining room which is a bit L shaped leading to the private patio / garden. Going up the stairs you will find 3 good sized bedrooms, of which 1 is an esuite bedroom / bathroom and there is a seperate full bathroom with shower. There is a small balcony that leads from both back bedrooms. From here going up another floor you have a room that can be used as a 4th bedroom, study, living area, etc.. where you exit onto th huge roof terrace with its nice views of the surrounding mountains and sun all day.

The community has its own pool, which is only accessible for 23 townhouses. The property has a holiday rental licence.

The house is equipped with a new boiler and a very new economical air conditioning system and is sold furnished, (except for the roof terrace furniture).