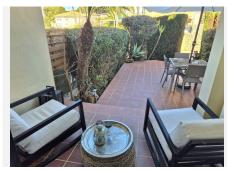

Entering the property you have to the left a guest toilet and under the stairs a storage cupboard and to the right a fully equipped kitchen, with a seperate utility room. Back in the entrance hall, straight ahead is the living and dining room which is a bit L shaped leading to the private patio / garden. Going up the stairs you will find 3 good sized bedrooms, of which 1 is an esuite bedroom / bathroom and there is a seperate full bathroom with shower. There is a small balcony that leads from both back bedrooms. From here going up another floor you have a room that can be used as a 4th bedroom, study, living area, etc.. where you exit onto th huge roof terrace with its nice views of the surrounding mountains and sun all day.