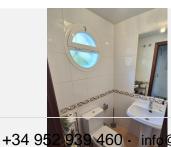

Entering the property you have to the left a guest toilet and under the stairs a storage cupboard and to the right a fully equipped kitchen, with a seperate utility room. Back in the entrance hall, straight ahead is the living and dining room which is a bit L shaped leading to the private patio / garden. Going up the stairs you will find 3 good sized bedrooms, of which 1 is an esuite bedroom / bathroom and there is a seperate full bathroom with shower. There is a small balcony that leads from both back bedrooms. From here going up another floor you have a room that can be used as a 4th bedroom, study, living area, etc.. where you exit onto th huge roof terrace with its nice views of the surrounding mountains and sun all day.