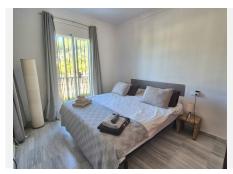

Entering the property you have to the left a guest toilet and under the stairs a storage cupboard and to the right a fully equipped kitchen, with a seperate utility room. Back in the entrance hall, straight ahead is the living and dining room which is a bit L shaped leading to the private patio / garden. Going up the stairs you will find 3 good sized bedrooms, of which 1 is an esuite bedroom / bathroom and there is a seperate full bathroom with shower. There is a small balcony that leads from both back bedrooms. From here going up another floor you have a room that can be used as a 4th bedroom, study, living area, etc.. where you exit onto th huge roof terrace with its nice views of the surrounding mountains and sun all day.