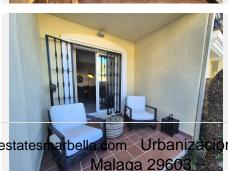

Entering the property you have to the left a guest toilet and under the stairs a storage cupboard and to the right a fully equipped kitchen, with a seperate utility room. Back in the entrance hall, straight ahead is the living and dining room which is a bit L shaped leading to the private patio / garden. Going up the stairs you will find 3 good sized bedrooms, of which 1 is an esuite bedroom / bathroom and there is a seperate full bathroom with shower. There is a small balcony that leads from both back bedrooms. From here going up another floor you have a room that can be used as a 4th bedroom, study, living area, etc.. where you exit onto th huge roof terrace with its nice views of the surrounding mountains and sun all day.