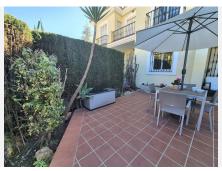

Entering the property you have to the left a guest toilet and under the stairs a storage cupboard and to the right a fully equipped kitchen, with a seperate utility room. Back in the entrance hall, straight ahead is the living and dining room which is a bit L shaped leading to the private patio / garden. Going up the stairs you will find 3 good sized bedrooms, of which 1 is an esuite bedroom / bathroom and there is a seperate full bathroom with shower. There is a small balcony that leads from both back bedrooms. From here going up another floor you have a room that can be used as a 4th bedroom, study, living area, etc.. where you exit onto th huge roof terrace with its nice views of the surrounding mountains and sun all day.

The community has its own pool, which is only accessible for 23 townhouses. The property has a holiday rental licence.

The house is equipped with a new boiler and a very new economical air conditioning system and is sold furnished, (except for the roof terrace furniture).