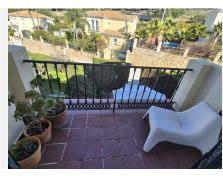

Entering the property you have to the left a guest toilet and under the stairs a storage cupboard and to the right a fully equipped kitchen, with a seperate utility room. Back in the entrance hall, straight ahead is the living and dining room which is a bit L shaped leading to the private patio / garden. Going up the stairs you will find 3 good sized bedrooms, of which 1 is an esuite bedroom / bathroom and there is a seperate full bathroom with shower. There is a small balcony that leads from both back bedrooms. From here going up another floor you have a room that can be used as a 4th bedroom, study, living area, etc.. where you exit onto th huge roof terrace with its nice views of the surrounding mountains and sun all day.

The community has its own pool, which is only accessible for 23 townhouses. The property has a holiday rental licence.

The house is equipped with a new boiler and a very new economical air conditioning system and is sold furnished, (except for the roof terrace furniture).