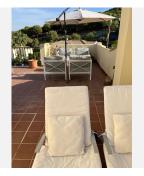

Entering the property you have to the left a guest toilet and under the stairs a storage cupboard and to the right a fully equipped kitchen, with a seperate utility room. Back in the entrance hall, straight ahead is the living and dining room which is a bit L shaped leading to the private patio / garden. Going up the stairs you will find 3 good sized bedrooms, of which 1 is an esuite bedroom / bathroom and there is a seperate full bathroom with shower. There is a small balcony that leads from both back bedrooms. From here going up another floor you have a room that can be used as a 4th bedroom, study, living area, etc.. where you exit onto th huge roof terrace with its nice views of the surrounding mountains and sun all day.

The community has its own pool, which is only accessible for 23 townhouses. The property has a holiday rental licence.

The house is equipped with a new boiler and a very new economical air conditioning system and is sold furnished, (except for the roof terrace furniture).