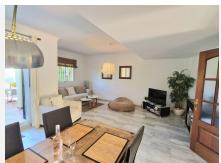

Entering the property you have to the left a guest toilet and under the stairs a storage cupboard and to the right a fully equipped kitchen, with a seperate utility room. Back in the entrance hall, straight ahead is the living and dining room which is a bit L shaped leading to the private patio / garden. Going up the stairs you will find 3 good sized bedrooms, of which 1 is an esuite bedroom / bathroom and there is a seperate full bathroom with shower. There is a small balcony that leads from both back bedrooms. From here going up another floor you have a room that can be used as a 4th bedroom, study, living area, etc.. where you exit onto th huge roof terrace with its nice views of the surrounding mountains and sun all day.