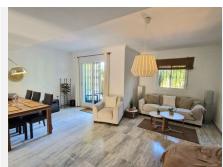

Entering the property you have to the left a guest toilet and under the stairs a storage cupboard and to the right a fully equipped kitchen, with a seperate utility room. Back in the entrance hall, straight ahead is the living and dining room which is a bit L shaped leading to the private patio / garden. Going up the stairs you will find 3 good sized bedrooms, of which 1 is an esuite bedroom / bathroom and there is a seperate full bathroom with shower. There is a small balcony that leads from both back bedrooms. From here going up another floor you have a room that can be used as a 4th bedroom, study, living area, etc.. where you exit onto th huge roof terrace with its nice views of the surrounding mountains and sun all day.