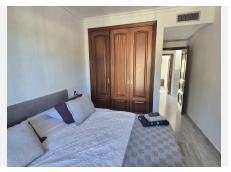

Entering the property you have to the left a guest toilet and under the stairs a storage cupboard and to the right a fully equipped kitchen, with a seperate utility room. Back in the entrance hall, straight ahead is the living and dining room which is a bit L shaped leading to the private patio / garden. Going up the stairs you will find 3 good sized bedrooms, of which 1 is an esuite bedroom / bathroom and there is a seperate full bathroom with shower. There is a small balcony that leads from both back bedrooms. From here going up another floor you have a room that can be used as a 4th bedroom, study, living area, etc.. where you exit onto th huge roof terrace with its nice views of the surrounding mountains and sun all day.