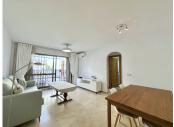

The property boasts two well-proportioned bedrooms, providing ample space for relaxation and rest. A modern bathroom and an additional toilet ensure practicality and comfort for residents and guests alike. The interior spans 72m², offering a functional layout that seamlessly integrates living and dining areas. The open-plan design enhances the sense of space, creating a welcoming atmosphere for everyday living.