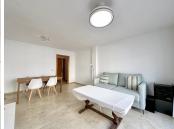

The property boasts two well-proportioned bedrooms, providing ample space for relaxation and rest. A modern bathroom and an additional toilet ensure practicality and comfort for residents and guests alike. The interior spans 72m², offering a functional layout that seamlessly integrates living and dining areas. The open-plan design enhances the sense of space, creating a welcoming atmosphere for everyday living.

One of the standout features of this penthouse is its expansive 30m² terrace. Perfect for al fresco dining, entertaining, or simply unwinding, the terrace offers a private outdoor space to enjoy Estepona's pleasant climate. The total plot size of 102m² ensures a balance between indoor and outdoor living, catering to a