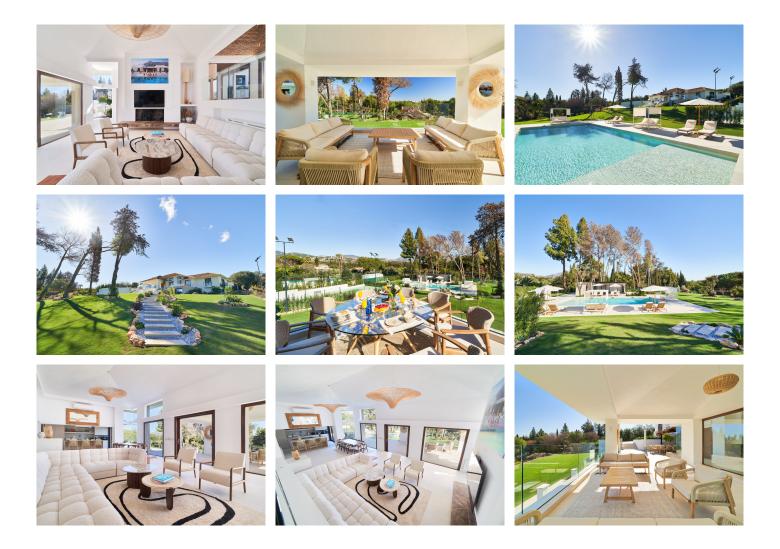

At the heart of the property is a private heated pool, surrounded by a stylish lounge area. The villa also boasts a full-sized private tennis court, multiple outdoor dining areas, both covered and uncovered terraces and fully equipped outdoor kitchen & bbq, ideal for entertaining.

Inside, the home is thoughtfully designed with six spacious bedrooms, including one on the ground floor and four on the upper level, plus a dedicated office space. The open-plan living area is bright and inviting, seamlessly connecting to the outdoor spaces. Additional highlights include a fully equipped gym, a separate

guest or staff apartment with its own entrance, a games room, ample storage space, and a separate utility room.

Security and comfort are paramount, with features such as a top-tier alarm system, individual air conditioning throughout, and underfloor heating. The grand entrance sets an impressive tone, featuring a beautiful water feature and elegantly tiled patio area.