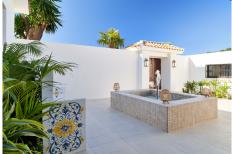

guest or staff apartment with its own entrance, a games room, ample storage space, and a separate utility room.

Security and comfort are paramount, with features such as a top-tier alarm system, individual air conditioning throughout, and underfloor heating. The grand entrance sets an impressive tone, featuring a beautiful water feature and elegantly tiled patio area.