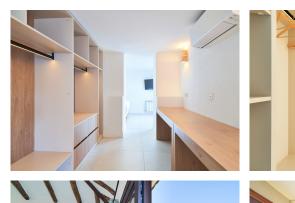

guest or staff apartment with its own entrance, a games room, ample storage space, and a separate utility room.

Security and comfort are paramount, with features such as a top-tier alarm system, individual air conditioning throughout, and underfloor heating. The grand entrance sets an impressive tone, featuring a beautiful water feature and elegantly tiled patio area.