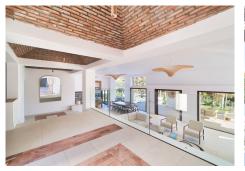

Inside, the home is thoughtfully designed with six spacious bedrooms, including one on the ground floor and four on the upper level, plus a dedicated office space. The open-plan living area is bright and inviting, seamlessly connecting to the outdoor spaces. Additional highlights include a fully equipped gym, a separate

guest or staff apartment with its own entrance, a games room, ample storage space, and a separate utility room.

Security and comfort are paramount, with features such as a top-tier alarm system, individual air conditioning throughout, and underfloor heating. The grand entrance sets an impressive tone, featuring a beautiful water feature and elegantly tiled patio area.