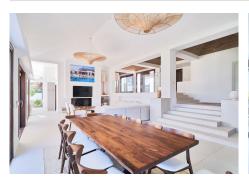

Inside, the home is thoughtfully designed with six spacious bedrooms, including one on the ground floor and four on the upper level, plus a dedicated office space. The open-plan living area is bright and inviting, seamlessly connecting to the outdoor spaces. Additional highlights include a fully equipped gym, a separate