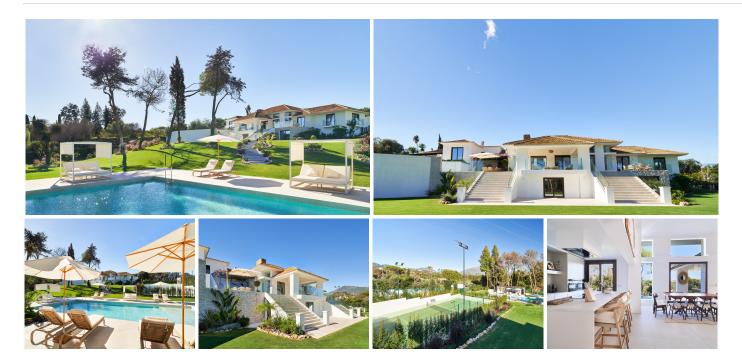

Discover this stunning modern villa, an exceptional residence offering the perfect blend of luxury, comfort, and privacy. Set on an expansive 6,000m<sup>2</sup> landscaped garden, this home is designed for those who appreciate space and elegance.

At the heart of the property is a private heated pool, surrounded by a stylish lounge area. The villa also boasts a full-sized private tennis court, multiple outdoor dining areas, both covered and uncovered terraces and fully equipped outdoor kitchen & bbq, ideal for entertaining.