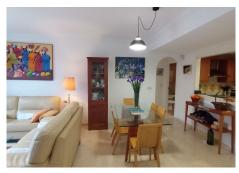

Walking to the Elviria Beach House, and walking to the restaurants, bars and supermarkets in Elviria. It is a ground floor, with many meters of terrace and private garden. It is a large two bedroom, with 2 bathrooms (one of them ensuite). Kitchen semi open to the living room. And living room with direct access to the terrace and private garden. It is equipped with hot / cold air conditioning. It also includes: 01 underground parking space and 01 large storage room, community pool and community green and garden areas. Great apartment with private garden and walking to the beach.