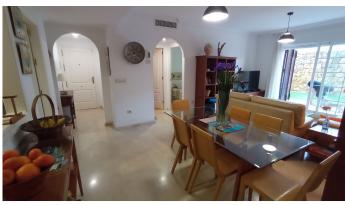

Walking to the Elviria Beach House, and walking to the restaurants, bars and supermarkets in Elviria. It is a ground floor, with many meters of terrace and private garden. It is a large two bedroom, with 2 bathrooms (one of them ensuite). Kitchen semi open to the living room. And living room with direct access to the terrace and private garden. It is equipped with hot / cold air conditioning. It also includes: 01 underground parking space and 01 large storage room, community pool and community green and garden areas. Great apartment with private garden and walking to the beach.

Furniture: Fully Furnished.

Kitchen: Fully Fitted.

Garden: Communal, Private.

Security: Gated Complex, Alarm System.

Parking: Underground.

Utilities: Electricity, Drinkable Water.