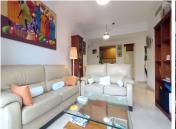

Walking to the Elviria Beach House, and walking to the restaurants, bars and supermarkets in Elviria. It is a ground floor, with many meters of terrace and private garden. It is a large two bedroom, with 2 bathrooms (one of them ensuite). Kitchen semi open to the living room. And living room with direct access to the terrace and private garden. It is equipped with hot / cold air conditioning. It also includes: 01 underground parking space and 01 large storage room, community pool and community green and garden areas. Great apartment with private garden and walking to the beach.

## **BROMLEY ESTATES**

Marbella

Climate Control: Air Conditioning, Hot A/C, Cold A/C.

Views: Garden.

Features: Covered Terrace, Lift, Fitted Wardrobes, Near Transport, Private Terrace, Storage Room,

Ensuite Bathroom, Marble Flooring, Double Glazing.

Furniture: Fully Furnished.

Kitchen: Fully Fitted.

Garden: Communal, Private.

Security: Gated Complex, Alarm System.

Parking: Underground.

Utilities: Electricity, Drinkable Water.