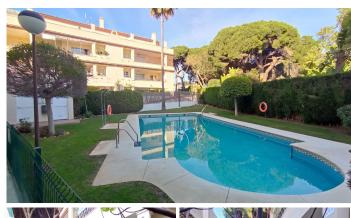

Walking to the Elviria Beach House, and walking to the restaurants, bars and supermarkets in Elviria. It is a ground floor, with many meters of terrace and private garden. It is a large two bedroom, with 2 bathrooms (one of them ensuite). Kitchen semi open to the living room. And living room with direct access to the terrace and private garden. It is equipped with hot / cold air conditioning. It also includes: 01 underground parking space and 01 large storage room, community pool and community green and garden areas. Great apartment with private garden and walking to the beach.

Orientation: North East.

Condition: Good.

Pool : Communal 1434 952 939 460 · info@bromleyestatesmarbella.com Urbanizacion El Rosario, CN340, Km 188, Marbella, Malaga 29603