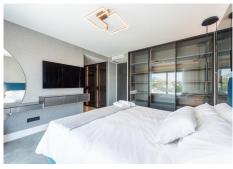

Penthouse – dupex built in 2018, stands out for its elegant contemporary style, has a total of three bedrooms, (two of them on the ground floor), two bathrooms, living room with open kitchen and terrace on the main floor and large terrace on the upper floor with jacuzzi, sauna...etc. From the terrace you can enjoy wonderful views of the sea, golf course, lake and mountains.