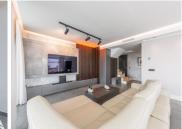

Penthouse – dupex built in 2018, stands out for its elegant contemporary style, has a total of three bedrooms, (two of them on the ground floor), two bathrooms, living room with open kitchen and terrace on the main floor and large terrace on the upper floor with jacuzzi, sauna...etc. From the terrace you can enjoy wonderful views of the sea, golf course, lake and mountains.