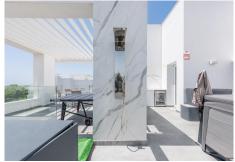

Penthouse – dupex built in 2018, stands out for its elegant contemporary style, has a total of three bedrooms, (two of them on the ground floor), two bathrooms, living room with open kitchen and terrace on the main floor and large terrace on the upper floor with jacuzzi, sauna...etc. From the terrace you can enjoy wonderful views of the sea, golf course, lake and mountains.