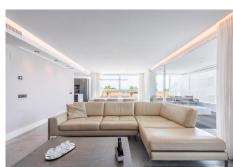

Penthouse – dupex built in 2018, stands out for its elegant contemporary style, has a total of three bedrooms, (two of them on the ground floor), two bathrooms, living room with open kitchen and terrace on the main floor and large terrace on the upper floor with jacuzzi, sauna...etc. From the terrace you can enjoy wonderful views of the sea, golf course, lake and mountains.