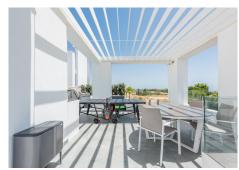

Penthouse – dupex built in 2018, stands out for its elegant contemporary style, has a total of three bedrooms, (two of them on the ground floor), two bathrooms, living room with open kitchen and terrace on the main floor and large terrace on the upper floor with jacuzzi, sauna...etc. From the terrace you can enjoy wonderful views of the sea, golf course, lake and mountains.

It also includes two parking spaces and a storage room

Established within a magnificent urbanization with gardens and communal pool.

An ideal property for clients who want to enjoy an exclusive penthouse with a large terrace in one of the most exclusive areas of the Costa del Sol.