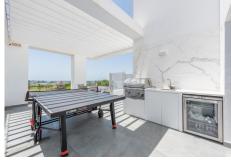

Penthouse – dupex built in 2018, stands out for its elegant contemporary style, has a total of three bedrooms, (two of them on the ground floor), two bathrooms, living room with open kitchen and terrace on the main floor and large terrace on the upper floor with jacuzzi, sauna...etc. From the terrace you can enjoy wonderful views of the sea, golf course, lake and mountains.