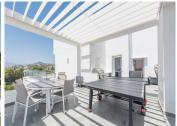

Penthouse – dupex built in 2018, stands out for its elegant contemporary style, has a total of three bedrooms, (two of them on the ground floor), two bathrooms, living room with open kitchen and terrace on the main floor and large terrace on the upper floor with jacuzzi, sauna...etc. From the terrace you can enjoy wonderful views of the sea, golf course, lake and mountains.