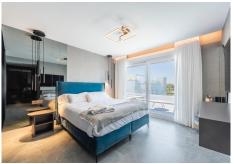

Penthouse – dupex built in 2018, stands out for its elegant contemporary style, has a total of three bedrooms, (two of them on the ground floor), two bathrooms, living room with open kitchen and terrace on the main floor and large terrace on the upper floor with jacuzzi, sauna...etc. From the terrace you can enjoy wonderful views of the sea, golf course, lake and mountains.