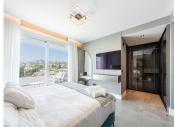

Penthouse – dupex built in 2018, stands out for its elegant contemporary style, has a total of three bedrooms, (two of them on the ground floor), two bathrooms, living room with open kitchen and terrace on the main floor and large terrace on the upper floor with jacuzzi, sauna...etc. From the terrace you can enjoy wonderful views of the sea, golf course, lake and mountains.