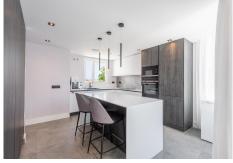

Penthouse – dupex built in 2018, stands out for its elegant contemporary style, has a total of three bedrooms, (two of them on the ground floor), two bathrooms, living room with open kitchen and terrace on the main floor and large terrace on the upper floor with jacuzzi, sauna...etc. From the terrace you can enjoy wonderful views of the sea, golf course, lake and mountains.