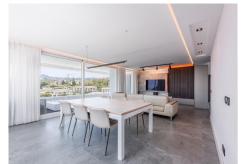

#### CONTEMPORARY PENTHOUSE WITH SEA AND GOLF VIEWS IN LA QUINTA

Spectacular penthouse with large terraces and spectacular views, located in the exclusive area of ??La Quinta, just a few minutes from Nueva Andalucía, Puerto Banus and San Pedro, surrounded by several of the best golf courses in the area.

Penthouse – dupex built in 2018, stands out for its elegant contemporary style, has a total of three bedrooms, (two of them on the ground floor), two bathrooms, living room with open kitchen and terrace on the main floor and large terrace on the upper floor with jacuzzi, sauna...etc. From the terrace you can enjoy wonderful views of the sea, golf course, lake and mountains.