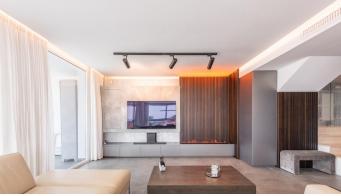

Penthouse – dupex built in 2018, stands out for its elegant contemporary style, has a total of three bedrooms, (two of them on the ground floor), two bathrooms, living room with open kitchen and terrace on the main floor and large terrace on the upper floor with jacuzzi, sauna...etc. From the terrace you can enjoy wonderful views of the sea, golf course, lake and mountains.