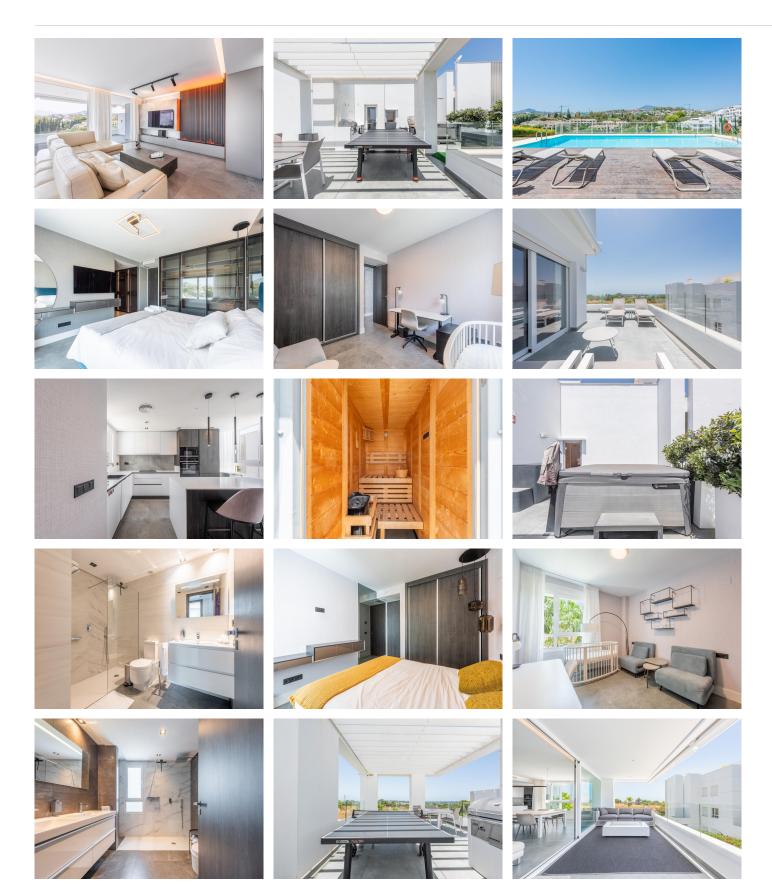

#### CONTEMPORARY PENTHOUSE WITH SEA AND GOLF VIEWS IN LA QUINTA

Spectacular penthouse with large terraces and spectacular views, located in the exclusive area of ??La Quinta, just a few minutes from Nueva Andalucía, Puerto Banus and San Pedro, surrounded by several of the best golf courses in the area.

Penthouse – dupex built in 2018, stands out for its elegant contemporary style, has a total of three bedrooms, (two of them on the ground floor), two bathrooms, living room with open kitchen and terrace on the main floor and large terrace on the upper floor with jacuzzi, sauna...etc. From the terrace you can enjoy wonderful views of the sea, golf course, lake and mountains.

It also includes two parking spaces and a storage room

Established within a magnificent urbanization with gardens and communal pool.

An ideal property for clients who want to enjoy an exclusive penthouse with a large terrace in one of the most exclusive areas of the Costa del Sol.