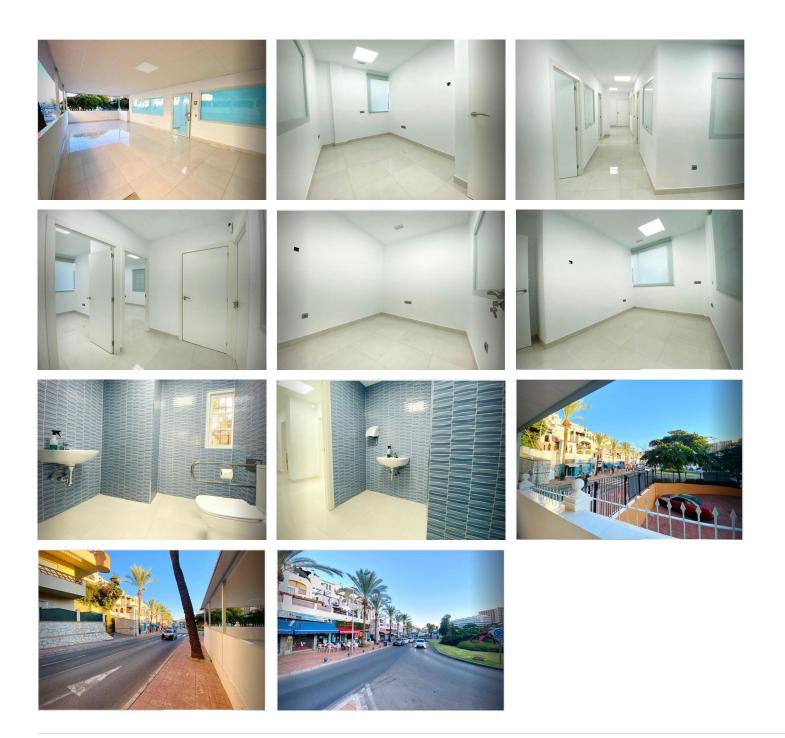

## COMMERCIAL BEDROOMS 1 BATHROOM IN BENALMADENA

Benalmadena

REF# BEMR4943410 €575,000

 BEDS
 BATHS
 BUILT
 TERRACE

 1
 160 m²
 50 m²

Located in the busy area of Avenida Las Palmeras this recently renovated commercial space is situated in a highly sought-after location with high traffic, ensuring great visibility.

## **Key Features:**

- -Ideal for a dental clinic or medical practice: with a posibility of opening license for a medical center, this property is ready for immediate operation. It comes with pre-installation for two dental cabins, offering flexibility for healthcare professionals but also it is versatile space for other busines types due to its open layout and multiple rooms.
- -Comfortable and practical amenities: equipped with centralized air conditioning, heating, and automatic security grilles, the premises ensure a comfortable environment for both staff and clients. There is also an alarm system for added security.
- -Spacious layout: the property includes 6 well-distributed rooms and 2 bathrooms, one of which is specially adapted for disabled access. The reception area adds an extra touch of professionalism.
- +34 952 939 460 · info@bromleyestatesmarbella.com Urbanizacion El Rosario, CN340, Km 188, Marbella, Malaga 29603

## **BROMLEY ESTATES**

Marbella

- -Outdoor terrace & expansion potential: a large terrace that offers a unique opportunity to extend your business space and create an inviting outdoor area.
- -Additional facilities: a kitchen and a storage are available for the convenience of necessary day-to-day operations.