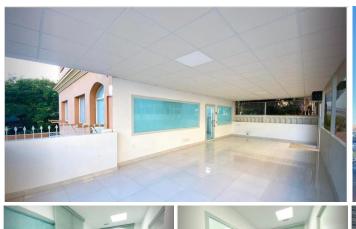

## COMMERCIAL BEDROOMS 1 BATHROOM IN BENALMADENA

Benalmadena

REF# BEMR4943410 €575,000

 BEDS
 BATHS
 BUILT
 TERRACE

 1
 160 m²
 50 m²

Located in the busy area of Avenida Las Palmeras this recently renovated commercial space is situated in a highly sought-after location with high traffic, ensuring great visibility.

## **Key Features:**

- -Ideal for a dental clinic or medical practice: with a posibility of opening license for a medical center, this property is ready for immediate operation. It comes with pre-installation for two dental cabins, offering flexibility for healthcare professionals but also it is versatile space for other busines types due to its open layout and multiple rooms.
- -Comfortable and practical amenities: equipped with centralized air conditioning, heating, and automatic security grilles, the premises ensure a comfortable environment for both staff and clients. There is also an alarm system for added security.
- -Spacious layout: the property includes 6 well-distributed rooms and 2 bathrooms, one of which is specially adapted for disabled access. The reception area adds an extra touch of professionalism.
- +34 952 939 460 · info@bromleyestatesmarbella.com Urbanizacion El Rosario, CN340, Km 188, Marbella, Malaga 29603