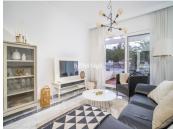

This unit is original but in very good condition.

The property features 2 bedrooms and 2 bathrooms. As you enter the apartment, there is a traditional kitchen, it could be converted into open plan if wished simply by taking one wall down, without touching the existing kitchen. From the kitchen there is a loophole that looks into the dining and living room. This creates a connected and bright feel throughout the living area. The living area has direct access on to the terrace with lots of space for al fresco entertaining. The master bedroom also has access to this terrace.