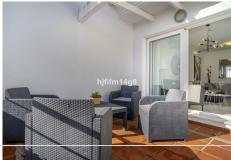

This unit is original but in very good condition.

The property features 2 bedrooms and 2 bathrooms. As you enter the apartment, there is a traditional kitchen, it could be converted into open plan if wished simply by taking one wall down, without touching the existing kitchen. From the kitchen there is a loophole that looks into the dining and living room. This creates a connected and bright feel throughout the living area. The living area has direct access on to the terrace with lots of space for al fresco entertaining. The master bedroom also has access to this terrace.