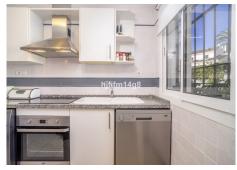

This unit is original but in very good condition.

The property features 2 bedrooms and 2 bathrooms. As you enter the apartment, there is a traditional kitchen, it could be converted into open plan if wished simply by taking one wall down, without touching the existing kitchen. From the kitchen there is a loophole that looks into the dining and living room. This creates a connected and bright feel throughout the living area. The living area has direct access on to the terrace with lots of space for al fresco entertaining. The master bedroom also has access to this terrace.