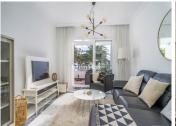

This unit is original but in very good condition.

The property features 2 bedrooms and 2 bathrooms. As you enter the apartment, there is a traditional kitchen, it could be converted into open plan if wished simply by taking one wall down, without touching the existing kitchen. From the kitchen there is a loophole that looks into the dining and living room. This creates a connected and bright feel throughout the living area. The living area has direct access on to the terrace with lots of space for al fresco entertaining. The master bedroom also has access to this terrace.