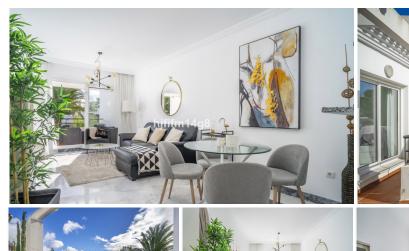

This unit is original but in very good condition.

The property features 2 bedrooms and 2 bathrooms. As you enter the apartment, there is a traditional kitchen, it could be converted into open plan if wished simply by taking one wall down, without touching the existing kitchen. From the kitchen there is a loophole that looks into the dining and living room. This creates a connected and bright feel throughout the living area. The living area has direct access on to the terrace with lots of space for al fresco entertaining. The master bedroom also has access to this terrace.