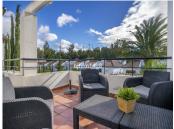

This unit is original but in very good condition.

The property features 2 bedrooms and 2 bathrooms. As you enter the apartment, there is a traditional kitchen, it could be converted into open plan if wished simply by taking one wall down, without touching the existing kitchen. From the kitchen there is a loophole that looks into the dining and living room. This creates a connected and bright feel throughout the living area. The living area has direct access on to the terrace with lots of space for al fresco entertaining. The master bedroom also has access to this terrace.