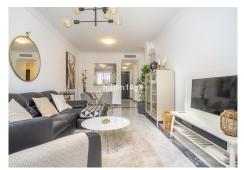

This unit is original but in very good condition.

The property features 2 bedrooms and 2 bathrooms. As you enter the apartment, there is a traditional kitchen, it could be converted into open plan if wished simply by taking one wall down, without touching the existing kitchen. From the kitchen there is a loophole that looks into the dining and living room. This creates a connected and bright feel throughout the living area. The living area has direct access on to the terrace with lots of space for al fresco entertaining. The master bedroom also has access to this terrace.