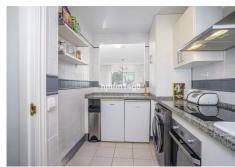

This unit is original but in very good condition.

The property features 2 bedrooms and 2 bathrooms. As you enter the apartment, there is a traditional kitchen, it could be converted into open plan if wished simply by taking one wall down, without touching the existing kitchen. From the kitchen there is a loophole that looks into the dining and living room. This creates a connected and bright feel throughout the living area. The living area has direct access on to the terrace with lots of space for al fresco entertaining. The master bedroom also has access to this terrace.