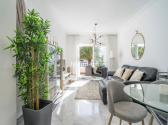

This unit is original but in very good condition.

The property features 2 bedrooms and 2 bathrooms. As you enter the apartment, there is a traditional kitchen, it could be converted into open plan if wished simply by taking one wall down, without touching the existing kitchen. From the kitchen there is a loophole that looks into the dining and living room. This creates a connected and bright feel throughout the living area. The living area has direct access on to the terrace with lots of space for al fresco entertaining. The master bedroom also has access to this terrace.