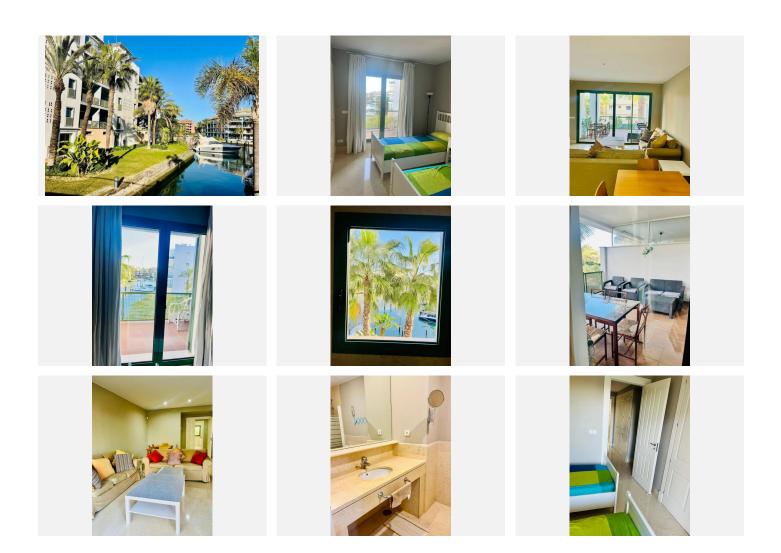

<sup>&</sup>quot;A beautiful and bright 2-bedroom apartment in the heart of Puerto de Sotogrande.

Located in one of the best areas of Sotogrande, a few meters from the beach and the paddle club. Situated on the 2nd floor of this beautiful building.

It has a built-up area, including its proportional share of common elements, of 108.20 m2 of housing, and 23.94 m2 of terrace, garage space, and storage room.

The apartment has a large living/dining room, making it the perfect place for your leisure time.

It has a separate kitchen, 2 double bedrooms and 2 bathrooms." Floor Apartment, Sotogrande Puerto, Costa del Sol.

2 Bedrooms, 2 Bathrooms, Built 115 m<sup>2</sup>, Terrace 24 m<sup>2</sup>.

Setting: Beachfront, Commercial Area, Beachside, Port, Close To Golf, Close To Port, Close To Shops, Close To Sea, Close To Schools, Marina, Close To Marina, Urbanisation, Front Line Beach Complex.

## **BROMLEY ESTATES**

Marbella

Condition: Good.

Pool: Communal, Children's Pool.

Climate Control: Air Conditioning, Hot A/C, Cold A/C.

Views : Sea.

Features: Covered Terrace, Lift, Fitted Wardrobes, Near Transport, Private Terrace, Satellite TV, WiFi, Storage Room, Utility Room, Ensuite Bathroom, Access for people with reduced mobility, Marble Flooring,

Double Glazing, Fiber Optic. Furniture : Fully Furnished.

Kitchen: Fully Fitted.

Security: Gated Complex, Electric Blinds, 24 Hour Security, Safe.

Parking: Underground, Garage, Covered, Private.

Category: Resale.