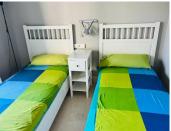

It has a built-up area, including its proportional share of common elements, of 108.20 m2 of housing, and 23.94 m2 of terrace, garage space, and storage room.

The apartment has a large living/dining room, making it the perfect place for your leisure time.

It has a separate kitchen, 2 double bedrooms and 2 bathrooms." Floor Apartment, Sotogrande Puerto, Costa del Sol.

2 Bedrooms, 2 Bathrooms, Built 115 m<sup>2</sup>, Terrace 24 m<sup>2</sup>.

Setting: Beachfront, Commercial Area, Beachside, Port, Close To Golf, Close To Port, Close To Shops, Close To Sea, Close To Schools, Marina, Close To Marina, Urbanisation, Front Line Beach Complex.