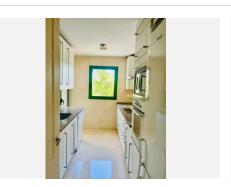

It has a separate kitchen, 2 double bedrooms and 2 bathrooms." Floor Apartment, Sotogrande Puerto, Costa del Sol.

2 Bedrooms, 2 Bathrooms, Built 115 m<sup>2</sup>, Terrace 24 m<sup>2</sup>.

Setting: Beachfront, Commercial Area, Beachside, Port, Close To Golf, Close To Port, Close To Shops, Close To Sea, Close To Schools, Marina, Close To Marina, Urbanisation, Front Line Beach Complex.

Double Glazing, Fiber Optic. Furniture : Fully Furnished.

Kitchen: Fully Fitted.

Security: Gated Complex, Electric Blinds, 24 Hour Security, Safe.

Parking: Underground, Garage, Covered, Private.

Category: Resale.