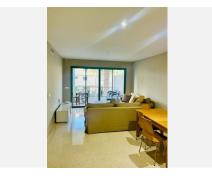

It has a built-up area, including its proportional share of common elements, of 108.20 m2 of housing, and 23.94 m2 of terrace, garage space, and storage room.

The apartment has a large living/dining room, making it the perfect place for your leisure time.