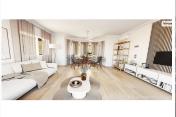

The main floor features a spacious kitchen with stunning island, direct access to the laundry area, guest toilets and large windows ensuring that plenty of natural light will flood the interior space. The living and dining areas are seamlessly connected to the modern kitchen with fireplayce in both kitchen and living room.