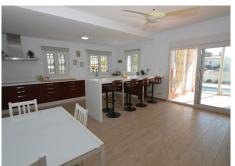

The main floor features a spacious kitchen with stunning island, direct access to the laundry area, guest toilets and large windows ensuring that plenty of natural light will flood the interior space. The living and dining areas are seamlessly connected to the modern kitchen with fireplayce in both kitchen and living room.