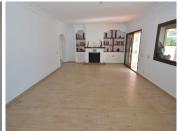

The main floor features a spacious kitchen with stunning island, direct access to the laundry area, guest toilets and large windows ensuring that plenty of natural light will flood the interior space. The living and dining areas are seamlessly connected to the modern kitchen with fireplayce in both kitchen and living room.