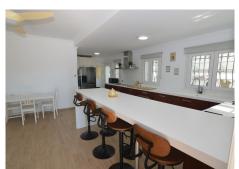

The main floor features a spacious kitchen with stunning island, direct access to the laundry area, guest toilets and large windows ensuring that plenty of natural light will flood the interior space. The living and dining areas are seamlessly connected to the modern kitchen with fireplayce in both kitchen and living room.