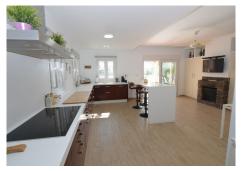

The main floor features a spacious kitchen with stunning island, direct access to the laundry area, guest toilets and large windows ensuring that plenty of natural light will flood the interior space. The living and dining areas are seamlessly connected to the modern kitchen with fireplayce in both kitchen and living room.