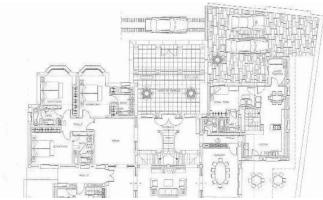

This huge villa is built over 1,592 square meters and is available now for a short period of time. As well as the immense living space on the ground floor rand the first floor, there is an immense basement. Access is easy and the plot is of a very significant size.