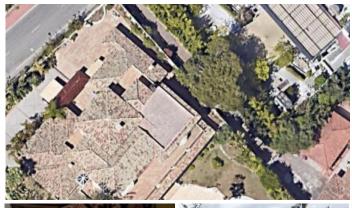

If you are a developer with a desire to reform a magnificent villa in one of Marbella's best locations, then get in touch.

Astonishing opportunity with this distressed mansion in Nueva Andalucia...just steps from Puerto Banús. On an elevated plot overlooking the port and the coast of Marbella.

This huge villa is built over 1,592 square meters and is available now for a short period of time. As well as the immense living space on the ground floor rand the first floor, there is an immense basement. Access is easy and the plot is of a very significant size.

This villa is available to secure for just over 3000 euro per square meter.

The plot size of 2559m2 is a rare opportunity in such a location.

Get in touch without delay to find out more and make an offer.