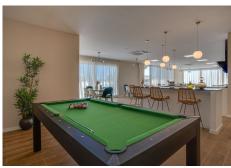

## **BROMLEY ESTATES**

Marbella

For added convenience, the property comes with a private underground parking space with an electric charging point. Residents also have access to excellent on-site facilities, including a gym, spa, steam room, sauna, and a social/co-working lounge.